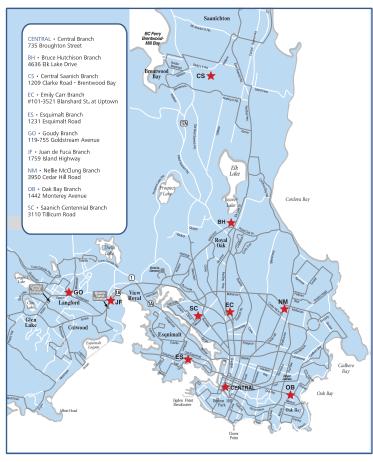

## 2014 Final Operating Budget City of Victoria

March 13, 2014



#### A shared library system





#### 2011-2014 Strategic Plan





# 2<sup>nd</sup> highest circulation per capita in Canada

6,162,757

Total Circulation





#### **Essential community hub**





#### Victorians love their library

















Declining revenues

Aging infrastructure

Salaries & benefits





Innovation

Internal Resourcing

Integration





#### Best deal in town





### **2014 Final Budget**

| Municipality                     | <b>2013 Share</b> | 2013 Requisition | <b>2014 Share</b> | 2014 Requisition    | Contribution | Increase | Per Capita<br>Increase | Per Capita<br>Total |
|----------------------------------|-------------------|------------------|-------------------|---------------------|--------------|----------|------------------------|---------------------|
|