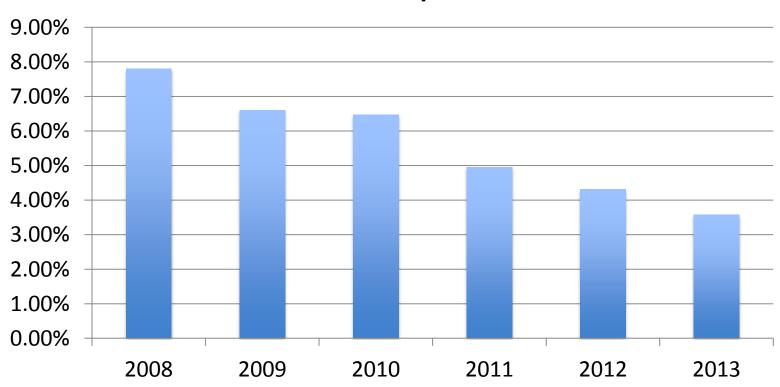

### Steadily decreasing

#### % increase in municipal contribution

#### 2.81% increase

- Service hours maintained
- Sunday openings maintained
- Library collections to meet demand
- Sustainable community partnerships