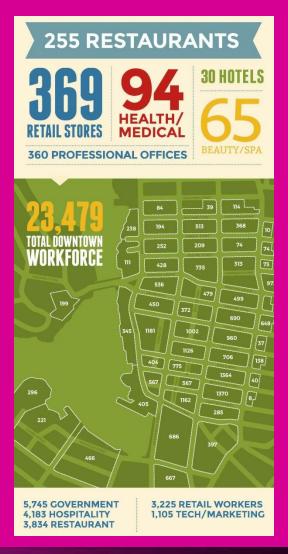

#### LOCATING YOUR Business downtown Is a smart move.

Downtown Victoria is the employment hub of Vancouver Island. Accessible by a variety of modes of transportation, it is the focal point of our growing tech sector, home to a thriving tourism and hospitality industry, and a retail centre for the region. With a coffee shop on every block and the most restaurants per capita in Canada (second only to San Francisco in North America), it is no wonder that our downtown is the best place to locate your busines in the region.