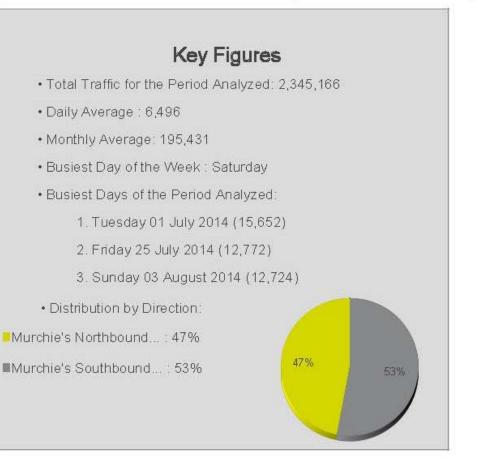

### COUNTING PEOPLE, ANALYSING DATA

## **RESEARCH & ANALYSIS**

#### Murchie's (1100 Government - West)

Period Analyzed: Sunday 01 December 2013 to Wednesday 31 December 2014

The City of Victoria collected approximately **\$22,078,000** in municipal taxes from properties within boundaries of the DVBA in 2011. This represents approximately **21%** of municipal property tax revenue collected that year.