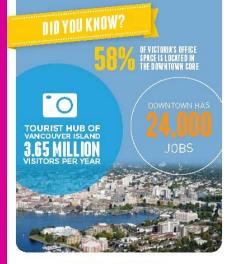

#### DID YOU KNOW?

- S8% OF VICTORIA'S OFFICE SPACE Is located in the downtown core
- C THE MEDIAN HOUSEHOLD INCOME: National \$69,680 | Victoria \$77,820
- GOOD NEWS FOR EMPLOYERS: 40,000 POST-Secondary students are ready to work in victoria