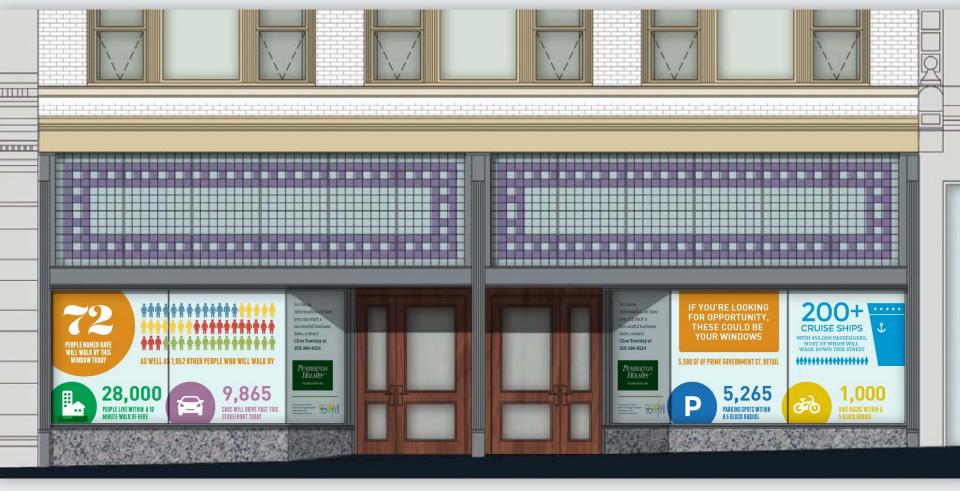

#### LOCATING YOUR Business downtown Is a smart move.

Downtown Victoria is the employment hub of Vancouver Island. Accessible by a variety of modes of transportation, it is the focal point of our growing tech sector, home to a thriving tourism and hospitality industry, and a retail centre for the region. With a coffee shop on every block and the most restaurants per capita in Canada (second only to San Francisco in North America), it is no wonder that our downtown is the best place to locate your busines in the region.

Find out more about why investing in Downtown Victoria is the right business move, visit:

INVESTDOWNTOWNVICTORIA.CA

### LOCATING YOUR Business Downtown Is a smart move.

Downtown Victoria offers incredible amenities, a superb quality of life and remarkable opportunities for new and relocating businesses.

O

#### DID YOU KNOW?

- S8% OF VICTORIA'S OFFICE SPACE Is located in the downtown core
- C THE MEDIAN HOUSEHOLD INCOME: National \$69,680 | Victoria \$77,820
- GOOD NEWS FOR EMPLOYERS: 40,000 POST-Secondary students are ready to work in victoria

Find out more, visit: INVESTDOWNTOWNVICTORIA.CA

> BA DOWNTOWN VICTORIA BUSINESS ASSOCIATION COMMITTED TO THE CORE

**TRAPEZE** 

BA DOWNTOWN VICTORIA BUSINESS ASSOCIATION COMMITTED TO THE CORE

ICONS AND STATS