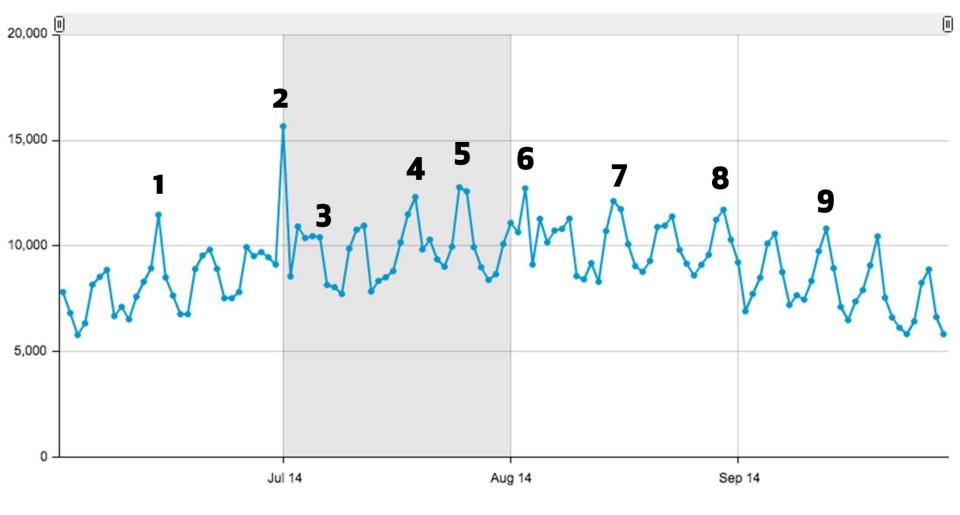

### COUNTING PEOPLE, ANALYSING DATA

## **RESEARCH & ANALYSIS**

#### Murchie's (1100 Government - West)

Period Analyzed: Sunday 01 December 2013 to Wednesday 31 December 2014

The City of Victoria collected approximately **\$22,078,000** in municipal taxes from properties within boundaries of the DVBA in 2011. This represents approximately **21%** of municipal property tax revenue collected that year.