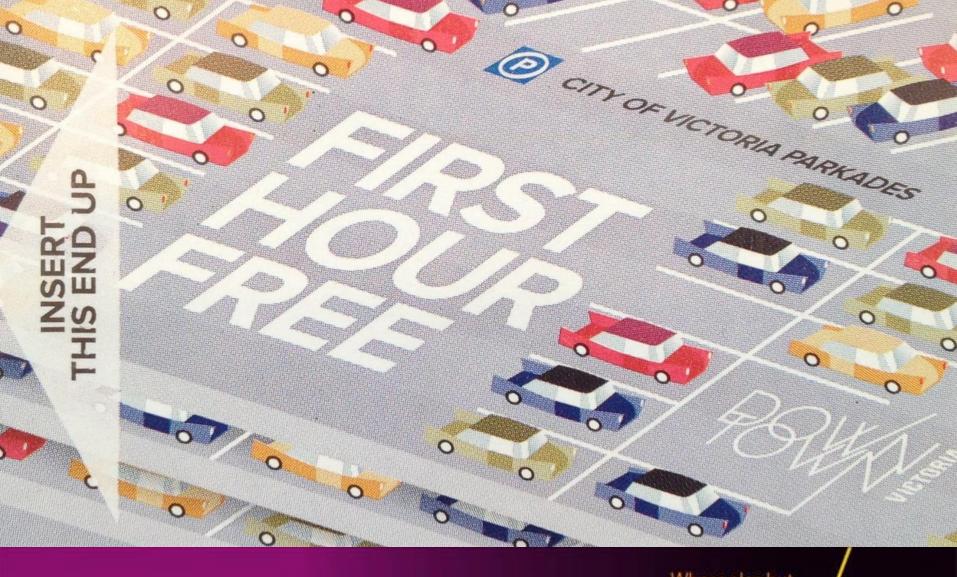

#### FIRST HOUR FREE PARKING TODAY IS COMPLIMENTS OF THE DOWNTOWN VICTORIA BUSINESS ASSOCIATION

#### Our Christmas gift to you:

Your first hour of parking will be free at all 5 City parkades every Saturday from November 24th until December 22nd. Thank you for shopping downtown! (No First Hour Free voucher required)