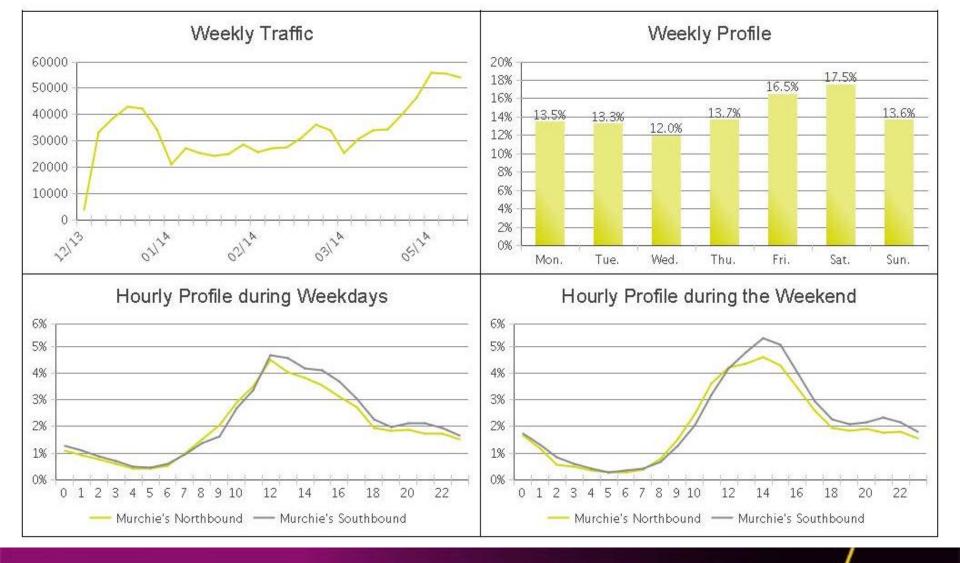

### COUNTING PEOPLE, ANALYSING DATA

## **RESEARCH & ANALYSIS**

#### Murchie's (1100 Government - West)

Period Analyzed: Sunday 01 December 2013 to Wednesday 31 December 2014

The City of Victoria collected approximately **\$22,078,000** in municipal taxes from properties within boundaries of the DVBA in 2011. This represents approximately **21%** of municipal property tax revenue collected that year.