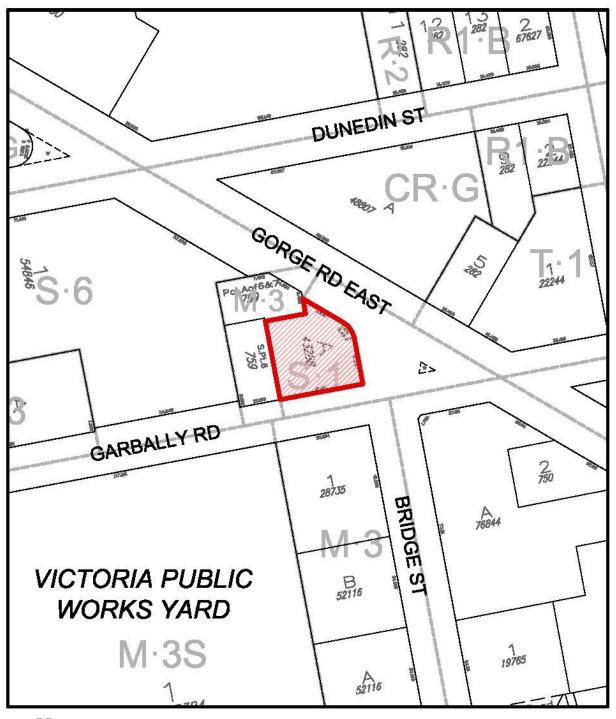

"7.56 S-11 Limited Service (Cannabis 2)"

- The Zoning Regulation Bylaw is also amended by adding to Schedule B after Part 7.55 the provisions contained in Schedule 1 of this Bylaw.
- The land known as 475 Gorge Road East, legally described as Lot A, Section 5, Victoria District, Plan 43288 and shown hatched on the attached map, is removed from the S-1 Zone, Limited Service District, and placed in the S-11 Zone, Limited Service (Cannabis 2) District.