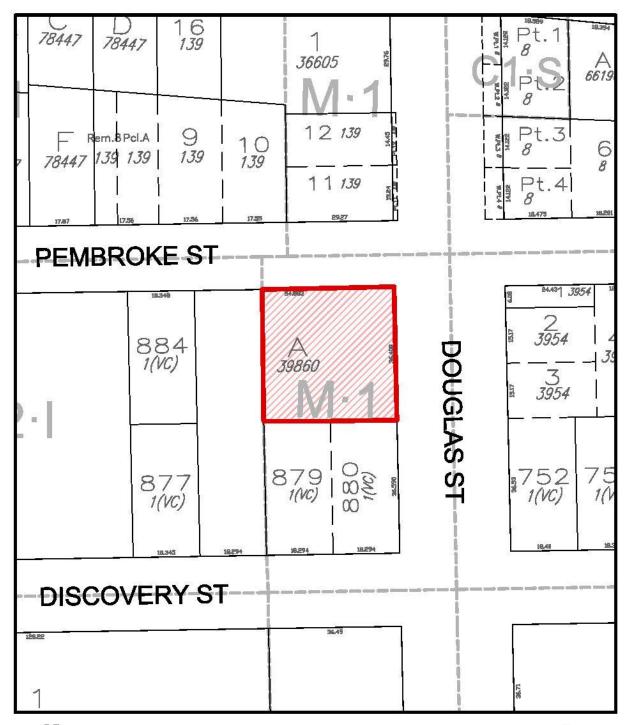

"7.57 M-1C, Limited Light Industrial (Cannabis) District"

- The Zoning Regulation Bylaw is also amended by adding to Schedule B after Part 7.56 the provisions contained in Schedule 1 of this Bylaw.
- The land known as 2018-2030 Douglas Street and 649 Pembroke Street, legally described as Lot A, Lots 878, 881, 882, and 883, Victoria City, Plan 39860 and shown hatched on the attached map, is removed from the M-1 Zone, Limited Light Industrial District, and placed in the M-1C Zone, Limited Light Industrial (Cannabis) District.