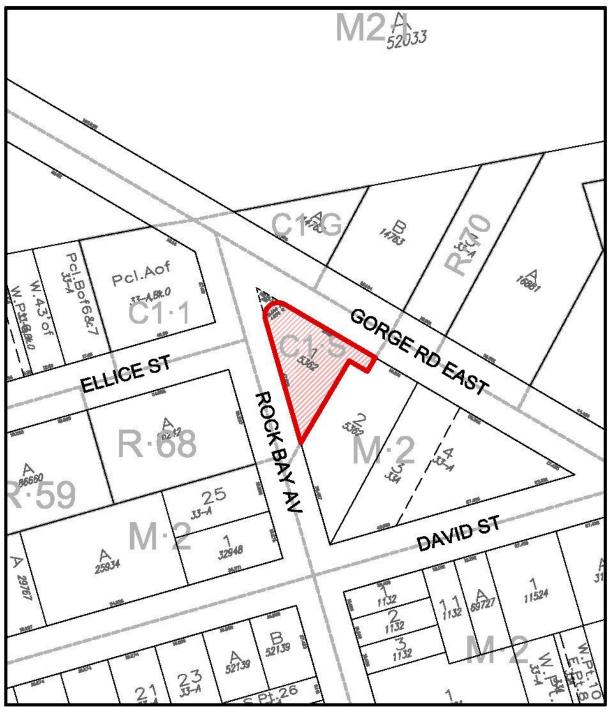

### A BYLAW OF THE CITY OF VICTORIA

The purposes of this Bylaw are to amend the Zoning Regulation Bylaw by creating the C1-S2 Zone, Limited Commercial Service Station (Cannabis) District, and to rezone land known as 603 Gorge Road East from the C1-S Zone, Limited Commercial Service Station District to the C1-S2 Zone, Limited Commercial Service Station (Cannabis) District.

"4.84 C1-S2 Limited Commercial Service Station (Cannabis)"

- The Zoning Regulation Bylaw is also amended by adding to Schedule B after Part 4.83 the provisions contained in Schedule 1 of this Bylaw.
- The land known as 603 Gorge Road East, legally described as Lot 1, Section 4, Victoria District, Plan 5362 and shown hatched on the attached map, is removed from the C1-S Zone, Limited Commercial Service Station District, and placed in the C1-S2 Zone, Limited Commercial Service Station (Cannabis) District.