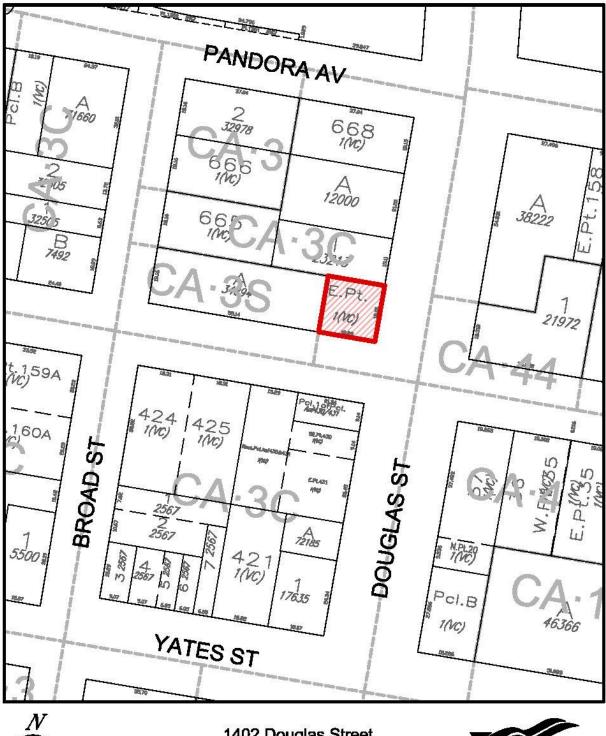

"6.96 CA-82 Old Town Cannabis 2"

- 3 The Zoning Regulation Bylaw is also amended by adding to Schedule B after Part 6.95 the provisions contained in Schedule 1 of this Bylaw.
- 4 The land known as 1402-1406 Douglas Street, legally described as The Easterly 60 Feet of Lot 671, Victoria City and shown hatched on the attached map, is removed from the CA-3C Zone, Old Town District, and placed in the CA-82 Zone, Old Town Cannabis 2 District.