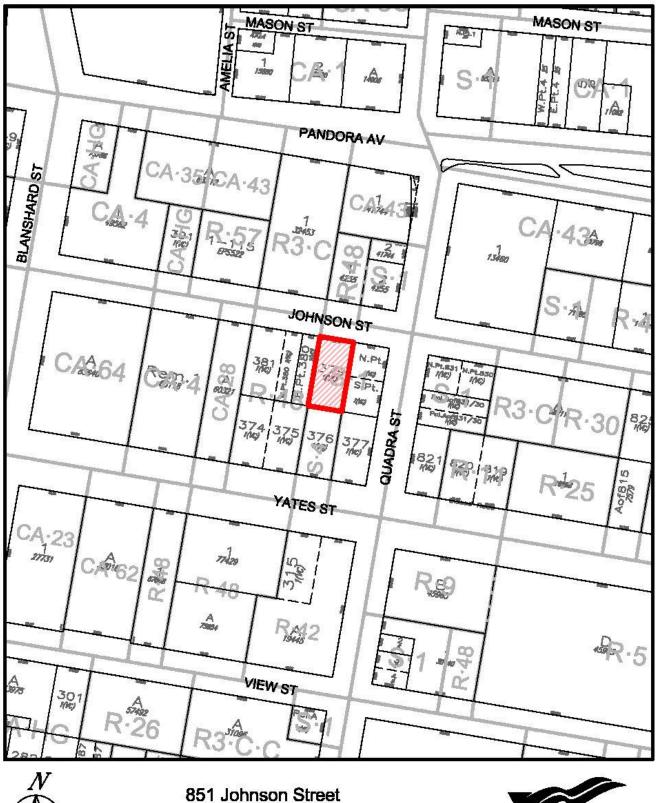

"7.32 S-10 Zone, Limited Service (Cannabis) District"

- 3 The Zoning Regulation Bylaw is also amended by adding to Schedule B after Part 7.31 the provisions contained in Schedule 1 of this Bylaw.
- 4 The land known as 851 Johnson Street, legally described as Lot 379, Victoria City and shown hatched on the attached map, is removed from the S-1 Zone, Limited Service District, and placed in the S-10 Zone, Limited Service (Cannabis) District.