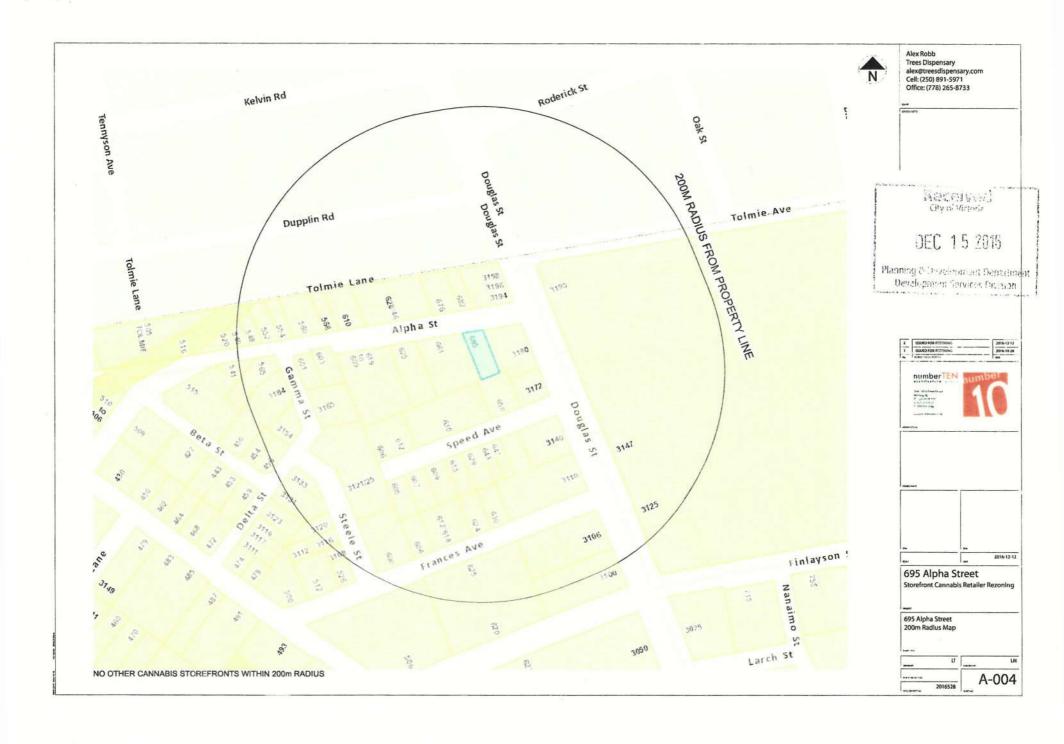

### Storefront Cannabis Retailer Rezoning Policy

The application complies with the *Storefront Cannabis Retailer Rezoning Policy* and was one of the sites identified as operating as a storefront cannabis retailer at the time of Council adopting the regulations and policy framework related to cannabis. No permitted storefront cannabis retailers are within 200m of the property at the time of writing this report.

#### CONCLUSIONS

This proposal to permit the storefront cannabis retailer use is consistent with both the *Official Community Plan* and the *Burnside Neighbourhood Plan* in accommodating commercial retail uses. The proposal does not have any schools or permitted storefront cannabis retailers within 200m of the property. Staff recommend that Council consider supporting this application.

The location does not fall within any 200m radius surrounding a school nor are there any other dispensaries within a 200m radius of the property line. The storefront's location in the Northern region of the City make it the closest cannabis dispensary to the highway, and therefore easily accessible to patients requiring medical cannabis in the outlying regions of the city.

### **City Policy**

This rezoning application conforms to the City's Cannabis Storefront Rezoning Policy in every way. It is not within 200 meters of any community centres or schools. And no public nuisance is created by its operation.