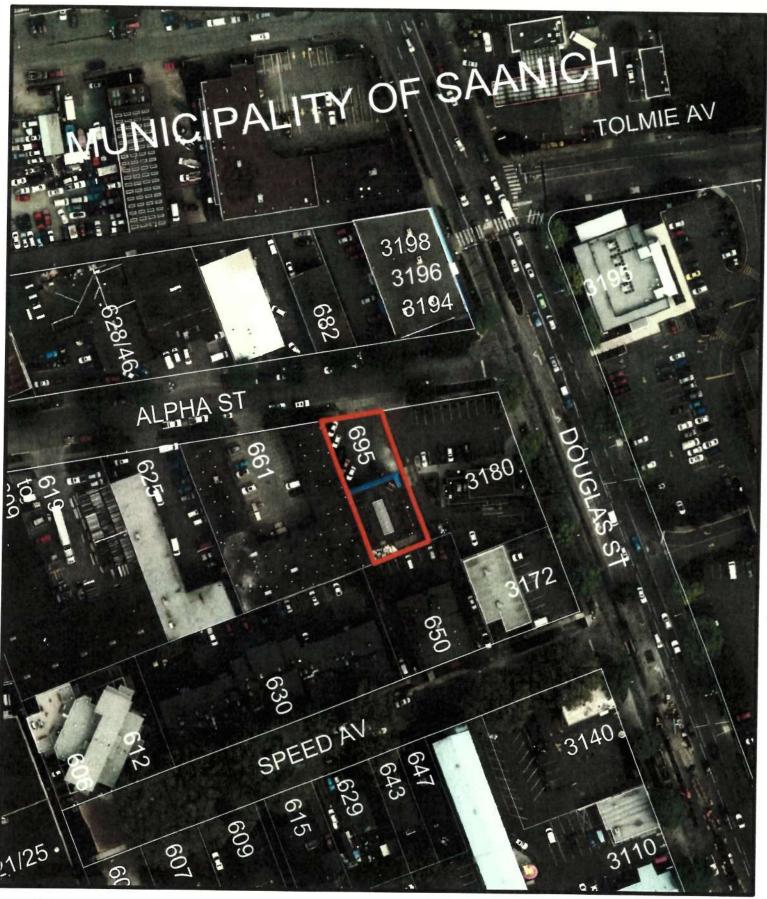

### 4.1 Rezoning Application No. 00552 for 695 Alpha Street (Burnside)

Committee received a report dated February 17, 2017 from the Director of Sustainable Planning and Community Development regarding a request to rezone the property located at 695 Alpha Street from its current C-1 zone to a site-specific zone to allow for retail sale of cannabis.

Subject:

Rezoning Application No. 00552 for 695 Alpha Street

#### Land Use Context

The immediate area is characterized by small scale retail, which at this time specifically focuses on the provision of construction supplies. Other uses include a café and a dog grooming/day care service. The subject property is located to the west of Mayfair Mall.

#### **Existing Site Development and Development Potential**

The site is presently developed as a single-storey commercial building with eight surface parking stalls at the front of the property. The building is already being used as a storefront cannabis retailer. Under the current C-1 Zone, the property could be used for residences, offices, numerous commercial purposes, veterinarians, and high tech industries.