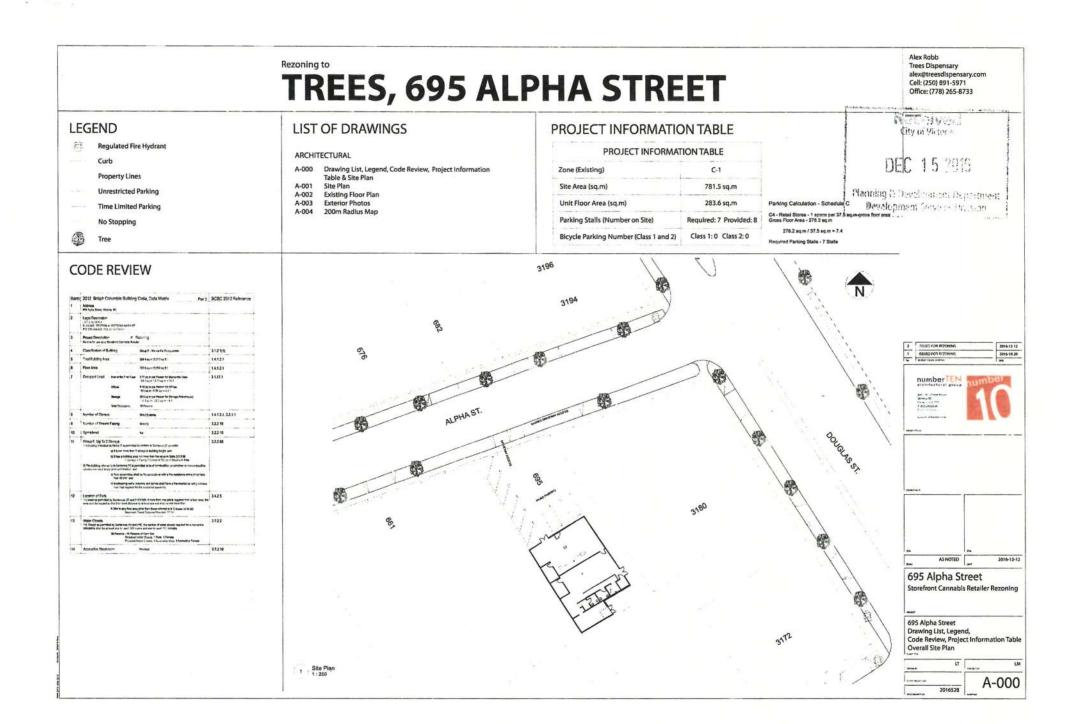

#### EXECUTIVE SUMMARY

The purpose of this report is to present Council with information, analysis and recommendations for a Rezoning Application for the property located at 695 Alpha Street. The proposal is to rezone from the current C-1 Zone, Limited Commercial District, to a site-specific zone in order to allow for the retail sale of cannabis.

### **Description of Proposal**

This Rezoning Application is to allow for the retail sale of cannabis in an existing building. No alterations to the building or site plan are proposed. The following differences from the standard zone are being proposed and would be accommodated in the new zone:

- storefront cannabis retailer would be a permitted use
- storefront cannabis retailer would be restricted to a maximum floor area of 300m<sup>2</sup>, which is in keeping with the size of the existing operation.

All other requirements within the C-1 Zone remain the same.

#### **Existing Site Development and Development Potential**

The site is presently developed as a single-storey commercial building with eight surface parking stalls at the front of the property. The building is already being used as a storefront cannabis retailer. Under the current C-1 Zone, the property could be used for residences, offices, numerous commercial purposes, veterinarians, and high tech industries.