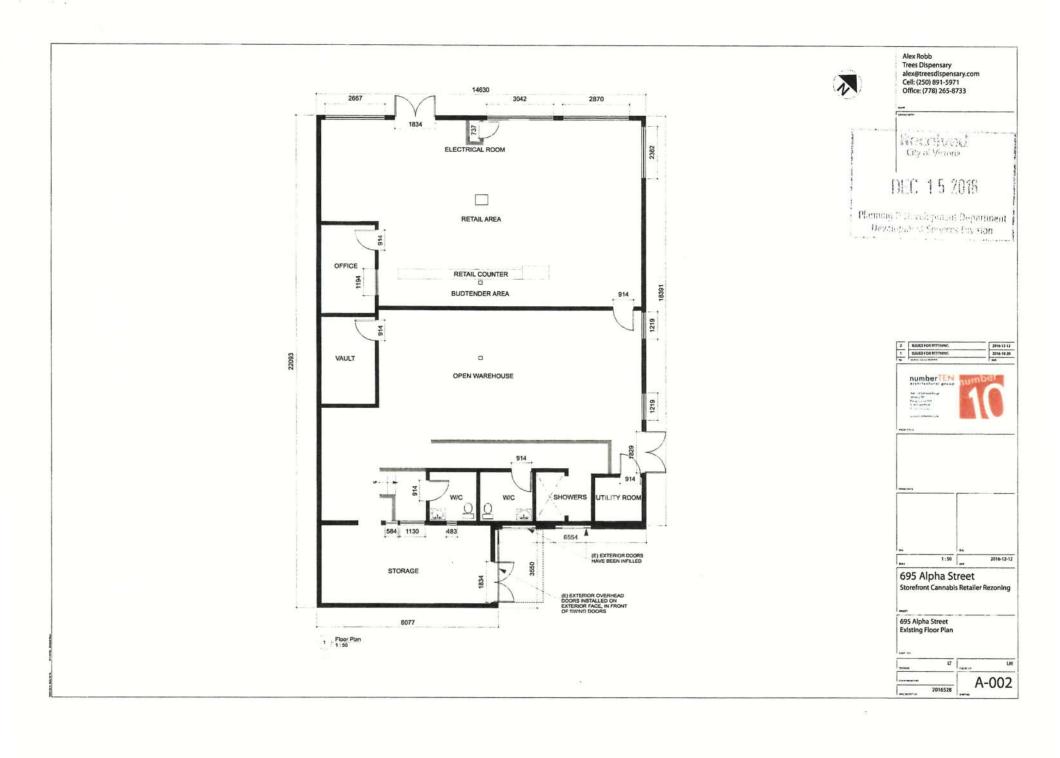

### **Description of Proposal**

This Rezoning Application is to allow for the retail sale of cannabis in an existing building. No alterations to the building or site plan are proposed. The following differences from the standard zone are being proposed and would be accommodated in the new zone:

- storefront cannabis retailer would be a permitted use
- storefront cannabis retailer would be restricted to a maximum floor area of 300m<sup>2</sup>, which is in keeping with the size of the existing operation.

All other requirements within the C-1 Zone remain the same.

#### **Existing Site Development and Development Potential**

The site is presently developed as a single-storey commercial building with eight surface parking stalls at the front of the property. The building is already being used as a storefront cannabis retailer. Under the current C-1 Zone, the property could be used for residences, offices, numerous commercial purposes, veterinarians, and high tech industries.

### **List of Attachments**

- Subject Map
- Aerial Map
- Plans date stamped December 15, 2016
- Letter from applicant to Mayor and Council dated December 09, 2016

695 Alpha Street Rezoning No.00552

Entrance On Alpha - North Face Of Building