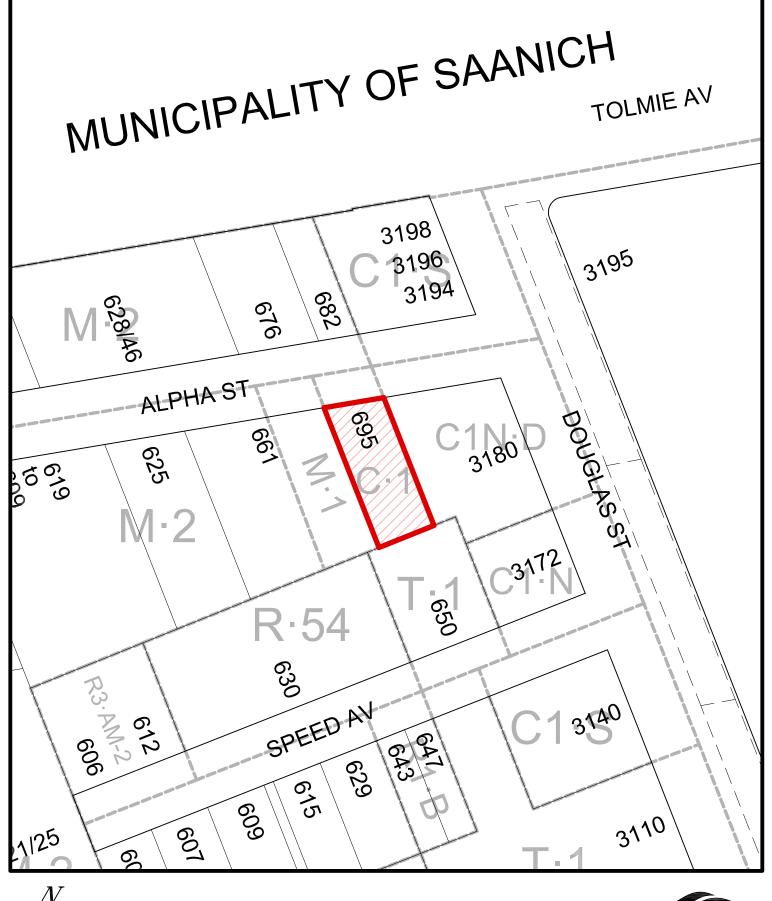

### 4.1 Rezoning Application No. 00552 for 695 Alpha Street (Burnside)

Committee received a report dated February 17, 2017 from the Director of Sustainable Planning and Community Development regarding a request to rezone the property located at 695 Alpha Street from its current C-1 zone to a site-specific zone to allow for retail sale of cannabis.

Subject:

Rezoning Application No. 00552 for 695 Alpha Street

### Storefront Cannabis Retailer Rezoning Policy

The application complies with the *Storefront Cannabis Retailer Rezoning Policy* and was one of the sites identified as operating as a storefront cannabis retailer at the time of Council adopting the regulations and policy framework related to cannabis. No permitted storefront cannabis retailers are within 200m of the property at the time of writing this report.

The location does not fall within any 200m radius surrounding a school nor are there any other dispensaries within a 200m radius of the property line. The storefront's location in the Northern region of the City make it the closest cannabis dispensary to the highway, and therefore easily accessible to patients requiring medical cannabis in the outlying regions of the city.