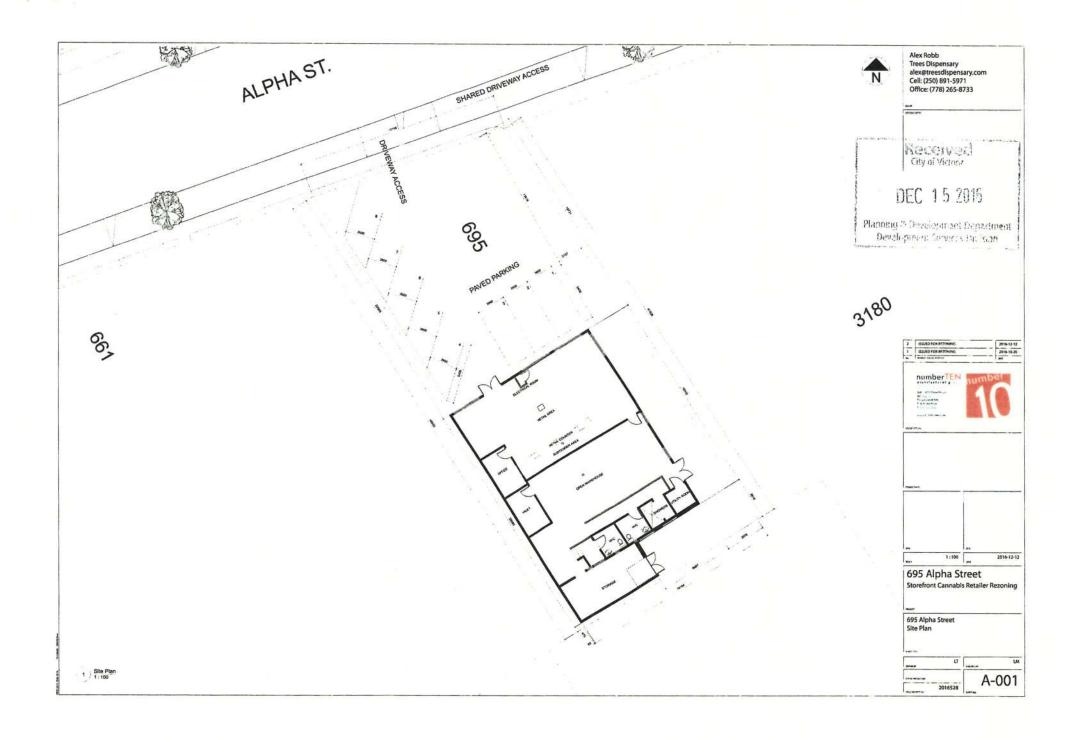

### **Description of Proposal**

This Rezoning Application is to allow for the retail sale of cannabis in an existing building. No alterations to the building or site plan are proposed. The following differences from the standard zone are being proposed and would be accommodated in the new zone:

#### **Existing Site Development and Development Potential**

The site is presently developed as a single-storey commercial building with eight surface parking stalls at the front of the property. The building is already being used as a storefront cannabis retailer. Under the current C-1 Zone, the property could be used for residences, offices, numerous commercial purposes, veterinarians, and high tech industries.

# **Transportation**

Under the zoning requirements of Schedule C, 1 parking space is to be provided per 37.5sq.m of gross floor area for retail stores, the 7 parking spaces provided on site meet this requirement.