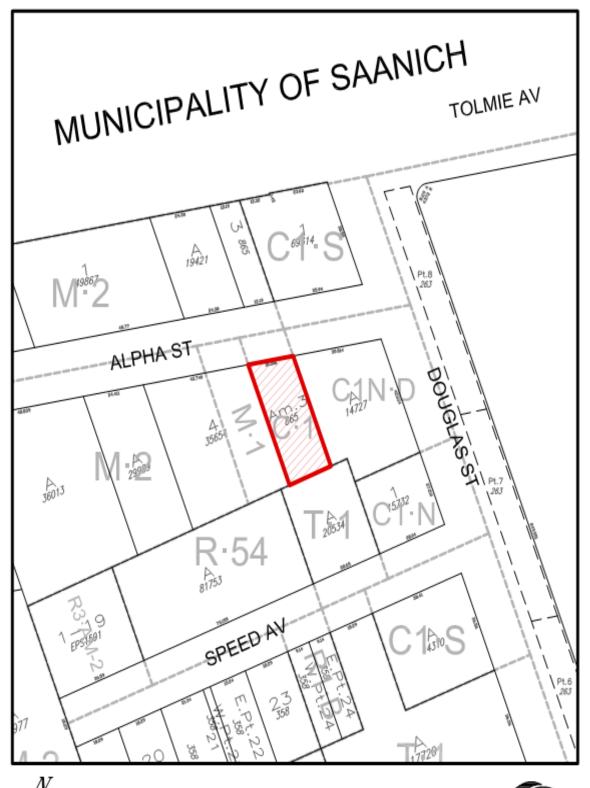

"4.82 C1-CC, Limited Commercial (Cannabis) District"

- The Zoning Regulation Bylaw is also amended by adding to Schedule B after Part 4.81 the provisions contained in Schedule 1 of this Bylaw.
- The land known as 695 Alpha Street, legally described as Amended Lot 3 (DD 174908I), Block 2, Section 4, Victoria District, Plan 865 and shown hatched on the attached map, is removed from the C-1 Zone, Limited Commercial District, and placed in the C1-CC Zone, Limited Commercial (Cannabis) District.

695 Alpha Street Rezoning No.00552 Bylaw No. 17-026