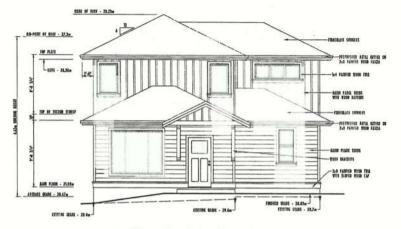

Haultain Street (North) Elevation Scale - 1/4" = Y-0"

SECOND STOREY FLOOR PLAN floor Area - 49.03 sq.metres (527.75 sq.ft.) Scale - 1/8" = 1'-0"

FIRST STOREY FLOOR PLAN Floor Area - 76.83 sq.metres (827.0 sq.ft.) Scale -  $1/8^{\circ} = 1'-0^{\circ}$ 

# LOT A HOUSE

607 Vencouver Street Victoria, BC VSV 3T9 Phone - 250-480-2894 Fex - 250-480-2895

Revised - January 8, 2016 Lot ≢1 - Plans & Elevations Date - October 26, 2015 Sheet 3 of 6

Haultain Street (North) Elevation Scale - 1/4" = 1'-0"