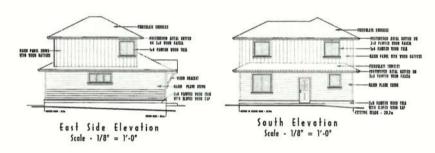

Haultain Street (North) Elevation Scale - 1/4" = Y-0"

SECOND STOREY FLOOR PLAN floor Area - 49.03 sq.metres (527.75 sq.ft.) Scale - 1/8" = 1'-0"

FIRST STOREY FLOOR PLAN Floor Area - 76.83 sq.metres (827.0 sq.ft.) Scale -  $1/8^{\circ} = 1'-0^{\circ}$ 

# LOT A HOUSE

607 Vencouver Street Victoria, BC VSV 3T9 Phone - 250-480-2894 Fex - 250-480-2895

Revised - January 8, 2016 Lot ≢1 - Plans & Elevations Date - October 26, 2015 Sheet 3 of 6

Haultain Street (North) Elevation Scale - 1/4" = 1'-0"