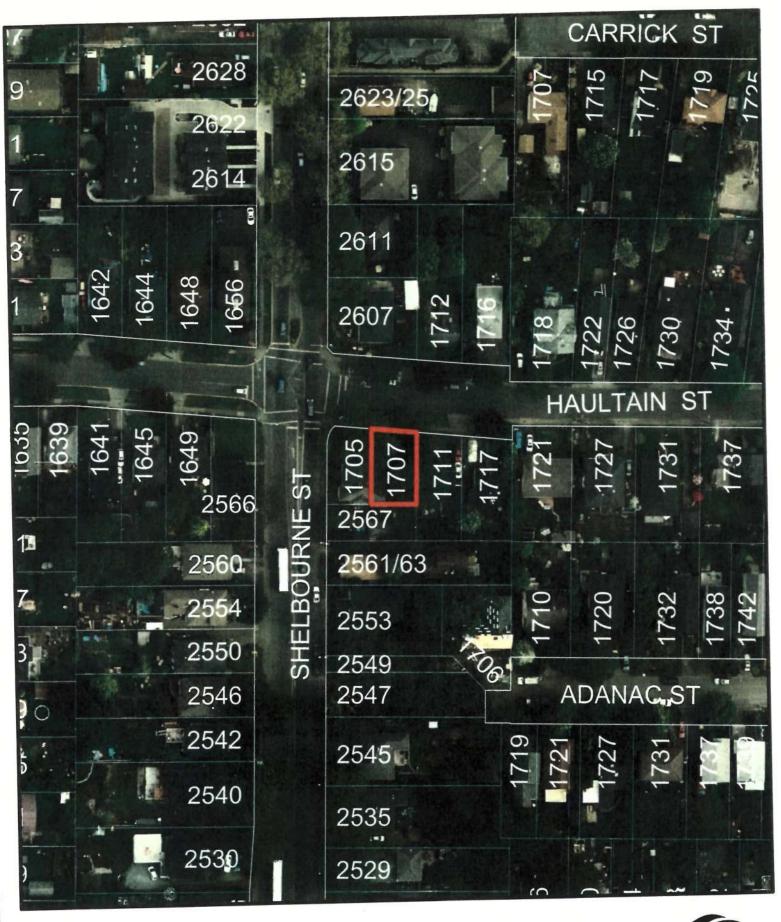

### **List of Attachments**

- Zoning map
- Aerial map
- Applicant's letter to Mayor and Council dated October 6, 2016
- Plans dated received October 7, 2016

| 1        | 1    | 10    |              |                                      |                   | THE C                                                                                                                                                                                                                                                                                                                                                                                                                                                                                                                                                                                                                                                                                                                                                                                                                                                                                                                                                                                                                                                                                                                                                                                                                                                                                                                                                                                                                                                                                                                                                                                                                                                                                                                                                                                                                                                                                                                                                                                                                                                                                                                          |      |      |      | CARRICK ST  |      |      |      |      |      |
|----------|------|-------|--------------|--------------------------------------|-------------------|--------------------------------------------------------------------------------------------------------------------------------------------------------------------------------------------------------------------------------------------------------------------------------------------------------------------------------------------------------------------------------------------------------------------------------------------------------------------------------------------------------------------------------------------------------------------------------------------------------------------------------------------------------------------------------------------------------------------------------------------------------------------------------------------------------------------------------------------------------------------------------------------------------------------------------------------------------------------------------------------------------------------------------------------------------------------------------------------------------------------------------------------------------------------------------------------------------------------------------------------------------------------------------------------------------------------------------------------------------------------------------------------------------------------------------------------------------------------------------------------------------------------------------------------------------------------------------------------------------------------------------------------------------------------------------------------------------------------------------------------------------------------------------------------------------------------------------------------------------------------------------------------------------------------------------------------------------------------------------------------------------------------------------------------------------------------------------------------------------------------------------|------|------|------|-------------|------|------|------|------|------|
| 9        | 2628 |       |              | encentral a                          | 2623/25           |                                                                                                                                                                                                                                                                                                                                                                                                                                                                                                                                                                                                                                                                                                                                                                                                                                                                                                                                                                                                                                                                                                                                                                                                                                                                                                                                                                                                                                                                                                                                                                                                                                                                                                                                                                                                                                                                                                                                                                                                                                                                                                                                |      | 1707 | 1715 | 747         |      | 1719 | 170E |      |      |
| 1<br>7   | R    | K     | 2622<br>2614 |                                      | en (br. 18        | 2615                                                                                                                                                                                                                                                                                                                                                                                                                                                                                                                                                                                                                                                                                                                                                                                                                                                                                                                                                                                                                                                                                                                                                                                                                                                                                                                                                                                                                                                                                                                                                                                                                                                                                                                                                                                                                                                                                                                                                                                                                                                                                                                           |      |      |      |             | _    |      |      |      |      |
| 3        |      |       |              |                                      |                   | 261                                                                                                                                                                                                                                                                                                                                                                                                                                                                                                                                                                                                                                                                                                                                                                                                                                                                                                                                                                                                                                                                                                                                                                                                                                                                                                                                                                                                                                                                                                                                                                                                                                                                                                                                                                                                                                                                                                                                                                                                                                                                                                                            | 1    |      |      |             |      |      | 7    | i.j  | 0    |
| 1        | 1642 | 1644  | 1648         | 1656                                 |                   | 260                                                                                                                                                                                                                                                                                                                                                                                                                                                                                                                                                                                                                                                                                                                                                                                                                                                                                                                                                                                                                                                                                                                                                                                                                                                                                                                                                                                                                                                                                                                                                                                                                                                                                                                                                                                                                                                                                                                                                                                                                                                                                                                            | )7   | 1712 | 1716 | 1718        | 1722 | 1726 | 1730 | 1734 |      |
|          |      |       | 4-13-15-1    | Serve Levino                         |                   | Commence of the Commence of th |      |      |      | HAULTAIN ST |      |      |      |      |      |
| 1639     | 1641 |       | 1649         | 2560<br>2554<br>2550<br>2550<br>2554 |                   |                                                                                                                                                                                                                                                                                                                                                                                                                                                                                                                                                                                                                                                                                                                                                                                                                                                                                                                                                                                                                                                                                                                                                                                                                                                                                                                                                                                                                                                                                                                                                                                                                                                                                                                                                                                                                                                                                                                                                                                                                                                                                                                                | 1707 | 1711 | 1717 | 1721        | 1727 | 17.  | 1731 | 7027 | 1/3/ |
| 1 2!     |      |       |              | 560                                  | JRN               |                                                                                                                                                                                                                                                                                                                                                                                                                                                                                                                                                                                                                                                                                                                                                                                                                                                                                                                                                                                                                                                                                                                                                                                                                                                                                                                                                                                                                                                                                                                                                                                                                                                                                                                                                                                                                                                                                                                                                                                                                                                                                                                                | 31/6 | 3    |      |             |      | +    | 3    |      |      |
| 7        | 7    |       |              | 2554                                 |                   | 2553                                                                                                                                                                                                                                                                                                                                                                                                                                                                                                                                                                                                                                                                                                                                                                                                                                                                                                                                                                                                                                                                                                                                                                                                                                                                                                                                                                                                                                                                                                                                                                                                                                                                                                                                                                                                                                                                                                                                                                                                                                                                                                                           |      |      |      | 1710        | 1720 | 2    | 1732 | 1738 | 1742 |
| B D 1. R |      |       | 2550<br>2546 |                                      | SHI               | 254<br>254                                                                                                                                                                                                                                                                                                                                                                                                                                                                                                                                                                                                                                                                                                                                                                                                                                                                                                                                                                                                                                                                                                                                                                                                                                                                                                                                                                                                                                                                                                                                                                                                                                                                                                                                                                                                                                                                                                                                                                                                                                                                                                                     |      |      | 706  | ADANAC ST   |      |      |      |      |      |
| 5        |      | South | 2542         |                                      |                   | 254                                                                                                                                                                                                                                                                                                                                                                                                                                                                                                                                                                                                                                                                                                                                                                                                                                                                                                                                                                                                                                                                                                                                                                                                                                                                                                                                                                                                                                                                                                                                                                                                                                                                                                                                                                                                                                                                                                                                                                                                                                                                                                                            | 15   |      |      | 1719        | 1707 | 171  | 1731 | 1737 | 1739 |
|          |      |       |              | 2540                                 |                   | 253                                                                                                                                                                                                                                                                                                                                                                                                                                                                                                                                                                                                                                                                                                                                                                                                                                                                                                                                                                                                                                                                                                                                                                                                                                                                                                                                                                                                                                                                                                                                                                                                                                                                                                                                                                                                                                                                                                                                                                                                                                                                                                                            | 35   |      |      |             |      |      |      | _    |      |
|          |      |       | 2530         |                                      | Amplead that have | 252                                                                                                                                                                                                                                                                                                                                                                                                                                                                                                                                                                                                                                                                                                                                                                                                                                                                                                                                                                                                                                                                                                                                                                                                                                                                                                                                                                                                                                                                                                                                                                                                                                                                                                                                                                                                                                                                                                                                                                                                                                                                                                                            | 29   |      |      | (0          |      |      |      |      |      |