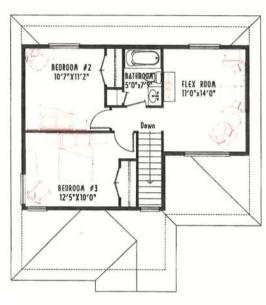

SECOND STOREY FLOOR PLAN floor Area - 51.03 sq.metres (549.25 sq.ft.) Scole - 1/8" = 1'-0"

FIRST STOREY FLOOR PLAN

Floor Areo - 79.8 sq.metres (859.0 sq.ft.)

Scale - 1/8" = 1'-0"

**LOT B HOUSE** 

607 Vancouver Street Victoria, BC V8V 3T9 Phone - 250-480-2894 Fax - 250-480-2695