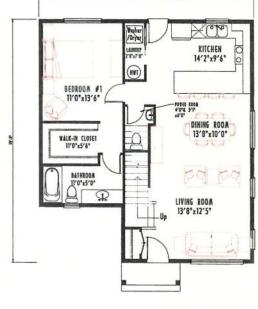

# LOT A HOUSE

607 Vencouver Street Victoria, BC VSV 3T9 Phone - 250-480-2894 Fex - 250-480-2895

Revised - January 8, 2016 Lot ≢1 - Plans & Elevations Date - October 26, 2015 Sheet 3 of 6

Haultain Street (North) Elevation Scale - 1/4" = 1'-0"

SECOND STOREY FLOOR PLAN floor Area - 51.03 sq.metres (549.25 sq.ft.) Scole - 1/8" = 1'-0"

FIRST STOREY FLOOR PLAN

Floor Areo - 79.8 sq.metres (859.0 sq.ft.)

Scale - 1/8" = 1'-0"

**LOT B HOUSE** 

607 Vancouver Street Victoria, BC V8V 3T9 Phone - 250-480-2894 Fax - 250-480-2695