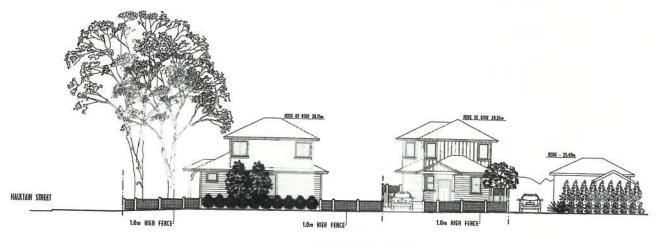

Original

Submission Received Date:

October 7/16

Gerry Troesch
Residential Design
3715 Nides Part Drive, Visitatis Br. Vic. 4815
Nov. 128 Act Act Date | Description | Market

HAULTAIN STREETSCAPE

SHELBOURNE STREETSCAPE

Proposed Subdivision & Rezoning - 1705 Haultain Street

507 Vencouver Street Victoria, SC V8V 3T9 Phone - 250-450-2894 Fax - 250-450-2895

Revised - January 8, 2016 Streetscapes Date - October 26, 2015 Sheet 2 of 6