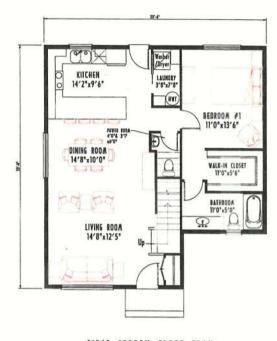

# LOT C HOUSE

LIVING ROOM 12'0"x14'0"

DINING ROOM 12'0"x10'0"

KITCHEN 13'10"x13'0"

LAUNDRY 7'8'x4'8'

Revised - January 8, 2016 Lot #3 - Plans & Elevations Date - October 26, 2015 Sheet 5 of 6

1705 Haultain Street | Planting Design