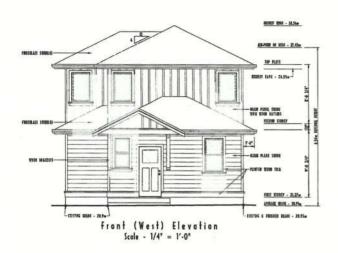

SECOND STOREY FLOOR PLAN floor Area - 51.03 sq.metres (549.25 sq.ft.) Scole - 1/8" = 1'-0"

FIRST STOREY FLOOR PLAN

Floor Areo - 79.8 sq.metres (859.0 sq.ft.)

Scale - 1/8" = 1'-0"

**LOT B HOUSE** 

607 Vancouver Street Victoria, BC V8V 3T9 Phone - 250-480-2894 Fax - 250-480-2695