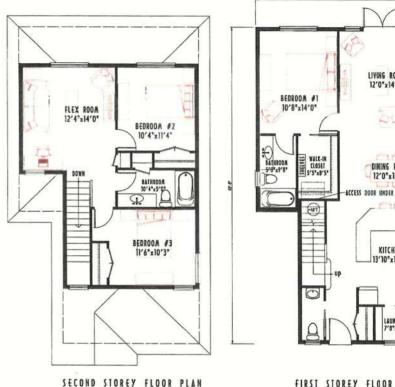

SECOND STOREY FLOOR PLAN floor Area - 51.03 sq.metres (549.25 sq.ft.) Scole - 1/8" = 1'-0"

FIRST STOREY FLOOR PLAN

Floor Areo - 79.8 sq.metres (859.0 sq.ft.)

Scale - 1/8" = 1'-0"

**LOT B HOUSE** 

607 Vancouver Street Victoria, BC V8V 3T9 Phone - 250-480-2894 Fax - 250-480-2695

# LOT C HOUSE

LIVING ROOM 12'0"x14'0"

DINING ROOM 12'0"x10'0"

KITCHEN 13'10"x13'0"

LAUNDRY 7'8'x4'8'

Revised - January 8, 2016 Lot #3 - Plans & Elevations Date - October 26, 2015 Sheet 5 of 6

1705 Haultain Street | Planting Design