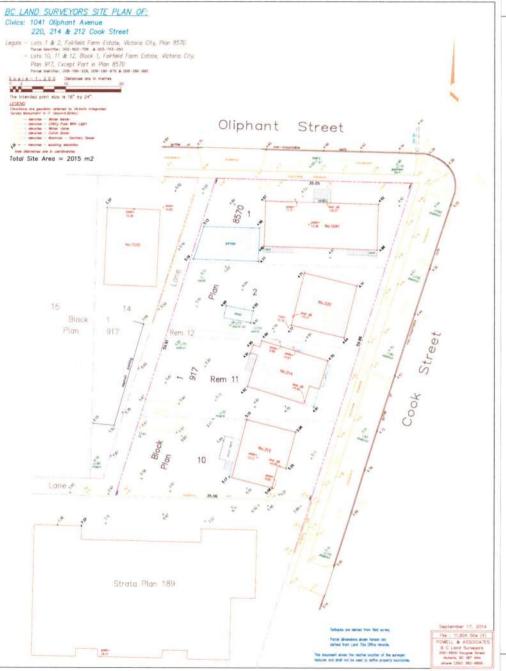

#### PROJECT DESCRIPTION

CIVIC ADDRESS: 1041 Oliphant Ave., 220, 214, & 212 Cook Street Victoria, BC.

LEGAL DESCRIPTION.
Lots 1 & 2, Fairfield Farm Estate, Victoria City, Plan 8570
Lots 10, 11, & 12, Block 1, Fairfield Farm Estate, Victoria City,
Plan 917, Except Part in Plan 8570

## URBAN PLACE DESIGNATION: LARGE URBAN VILLAGE (OCP)

SITE AREA: 2 015 m2 (21 690 s.f.)

FLOOR AREA:
RETAIL L1
RESIDENTIAL L1
RESIDENTIAL L2
RESIDENTIAL L3
RESIDENTIAL L4
RESIDENTIAL L5
TOTAL PROPOSED 187 m2 ( 2 020 st) 713 m2 ( 7 675 st) 990 m2 (10 655 st) 990 m2 (10 655 st) 790 m2 ( 8 500 st) 750 m2 ( 8 075 st) 4 420 m2 (47 580 st)