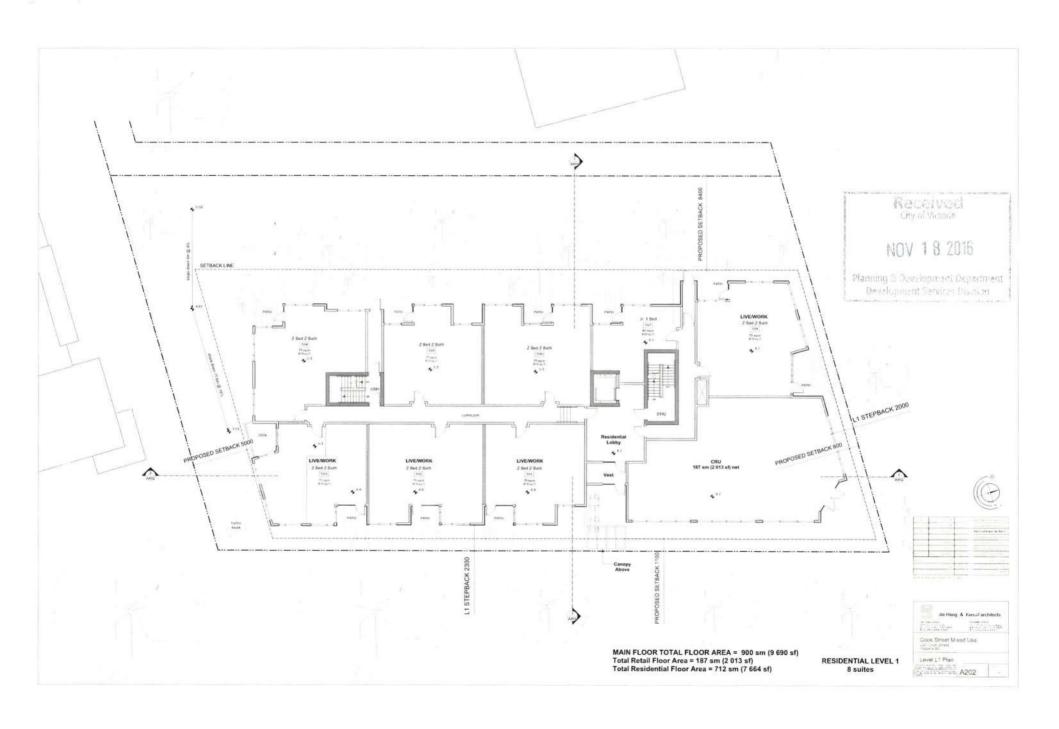

## URBAN PLACE DESIGNATION: LARGE URBAN VILLAGE (OCP)

SITE AREA: 2 015 m2 (21 690 s.f.)

FLOOR AREA:
RETAIL L1
RESIDENTIAL L1
RESIDENTIAL L2
RESIDENTIAL L3
RESIDENTIAL L4
RESIDENTIAL L5
TOTAL PROPOSED 187 m2 ( 2 020 st) 713 m2 ( 7 675 st) 990 m2 (10 655 st) 990 m2 (10 655 st) 790 m2 ( 8 500 st) 750 m2 ( 8 075 st) 4 420 m2 (47 580 st)

SUITE SUMMARY

Live/Work NET AREA:

Received

III LIST OF DRAWINGS

Project Data

Street Water

Model Views

Side Plan