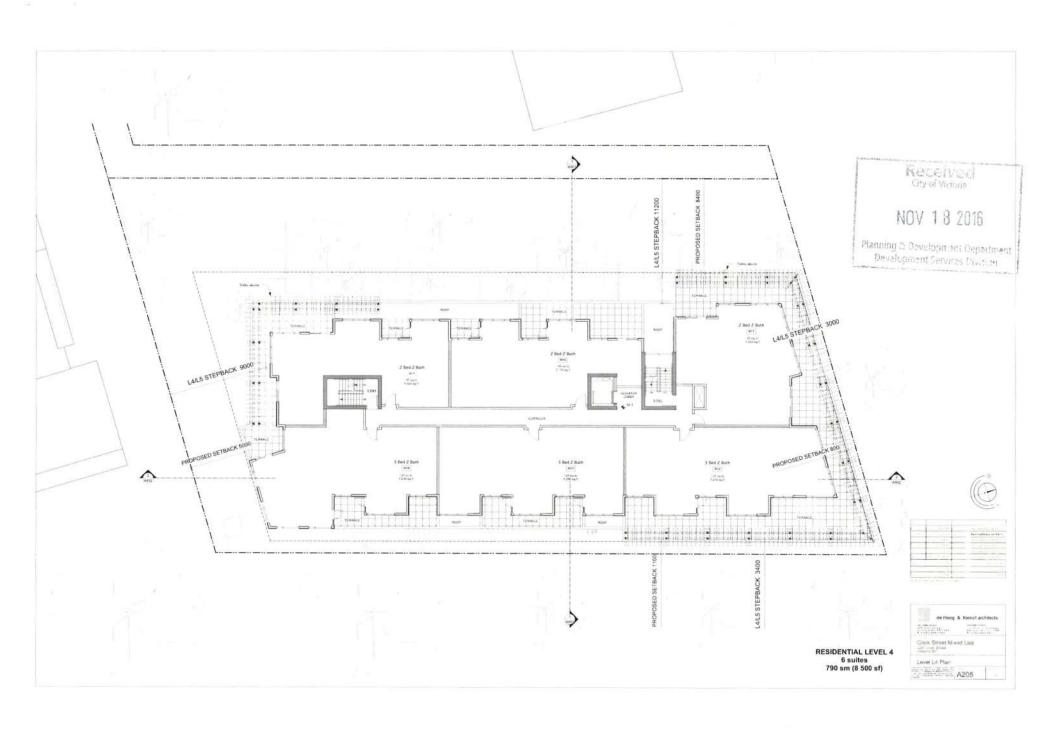

## URBAN PLACE DESIGNATION: LARGE URBAN VILLAGE (OCP)

SITE AREA: 2 015 m2 (21 690 s.f.)

FLOOR AREA:
RETAIL L1
RESIDENTIAL L1
RESIDENTIAL L2
RESIDENTIAL L3
RESIDENTIAL L4
RESIDENTIAL L5
TOTAL PROPOSED 187 m2 ( 2 020 st) 713 m2 ( 7 675 st) 990 m2 (10 655 st) 990 m2 (10 655 st) 790 m2 ( 8 500 st) 750 m2 ( 8 075 st) 4 420 m2 (47 580 st)