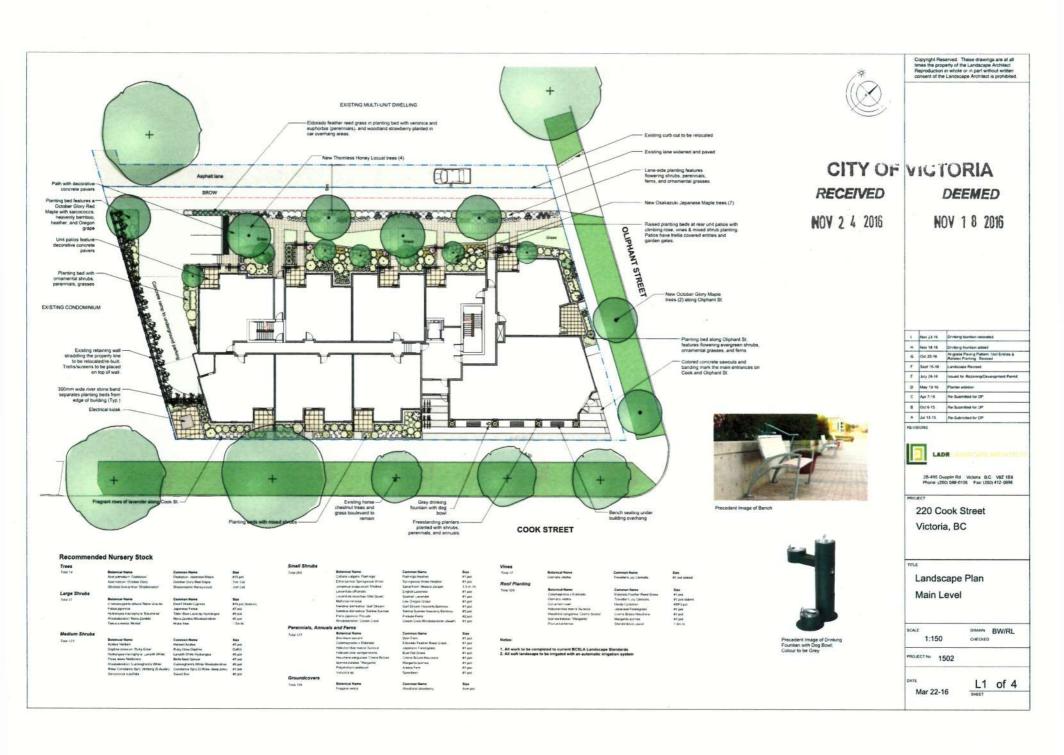

#### LANDSCAPE ARCHITECT

LANDSCAPE ARCI LADR Landscape Arch 2B-485 Dupplin Road Victoria, BC V8Z 188 Bev Windjack tel: 595-0105 fax: 416-0696

Elevations

Trellis/Arbour Details

Roof Deck Landscape Concept

Schematz Sections

Tree Preservation

Shadow Studies