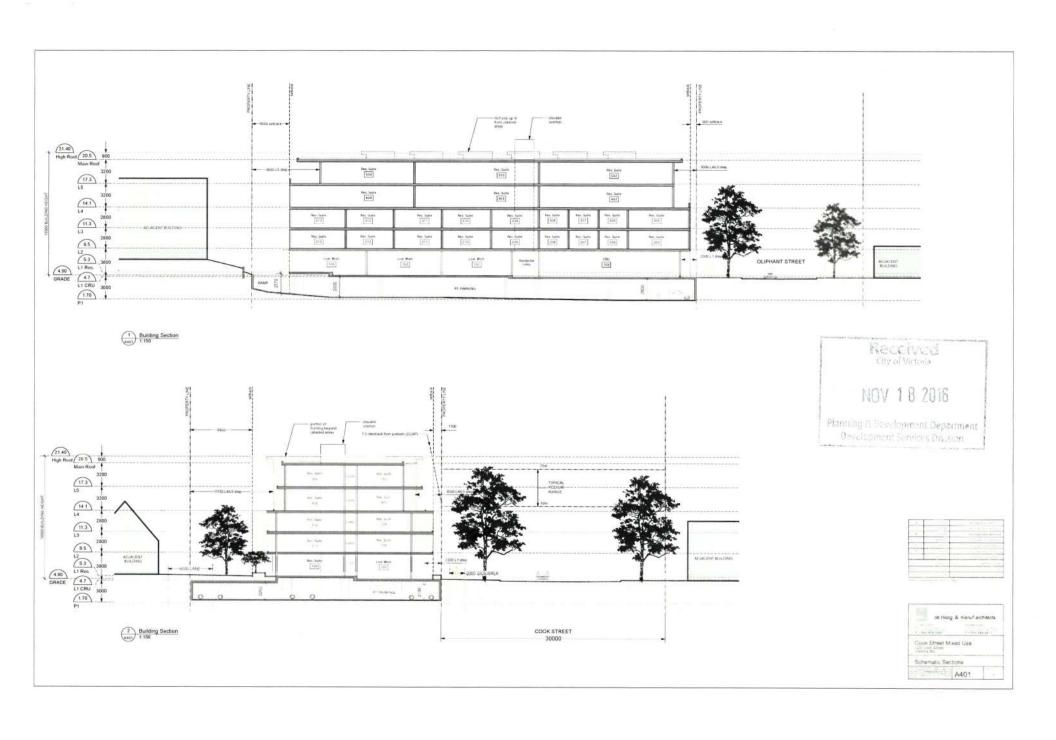

### BICYCLE PARKING:

SETBACKS:
FROMT 1.1 m (Cook Street)
SIDE EXT; 0.8 m (Oliphant Are)
SIDE ENT) 5.0 m (South)
REAR (SIDE EXT) 6.4 m (West)
See Building Plans & Sections for details of set-backs 5 step-backs

Elevations

Trellis/Arbour Details

Roof Deck Landscape Concept

Schematz Sections

Tree Preservation

Shadow Studies