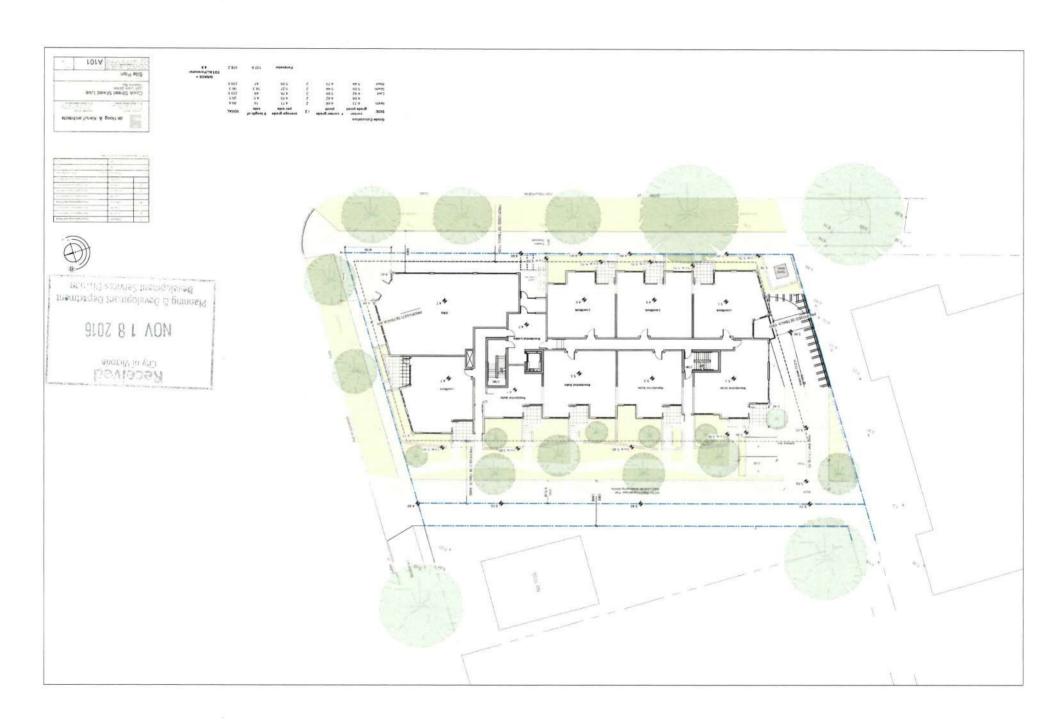

## URBAN PLACE DESIGNATION: LARGE URBAN VILLAGE (OCP)

SITE AREA: 2 015 m2 (21 690 s.f.)

FLOOR AREA:
RETAIL L1
RESIDENTIAL L1
RESIDENTIAL L2
RESIDENTIAL L3
RESIDENTIAL L4
RESIDENTIAL L5
TOTAL PROPOSED 187 m2 ( 2 020 st) 713 m2 ( 7 675 st) 990 m2 (10 655 st) 990 m2 (10 655 st) 790 m2 ( 8 500 st) 750 m2 ( 8 075 st) 4 420 m2 (47 580 st)

FLOOR SPACE RATIO:2.2 1 FSR 4 420 m2 (47 580 m)

SITE COVERAGE: 50 % (1016 m2)

OPEN SITE SPACE: 31 % (631 m2) GRADE OF BUILDING: 4 9 m (GEODETIC)

HEIGHT OF BUILDING: 16.5 m NUMBER OF STOREYS: 5 storeys

Residential 14 stats per unit = 75 stats
Commercial 10 stat per 37.5 sm = 5 stats
TOTAL: 80 stats

PROVIDED PARKING:
Residential S0 stalls (incl. 5 visitor + 1 HC) = 0.9 stalls per saite
Corporacial: 5 stalls (1 stall per 37.5 am)
TOTAL: 55 stalls

### BICYCLE PARKING:

SETBACKS:
FROMT 1.1 m (Cook Street)
SIDE EXT; 0.8 m (Oliphant Are)
SIDE ENT) 5.0 m (South)
REAR (SIDE EXT) 6.4 m (West)
See Building Plans & Sections for details of set-backs 5 step-backs