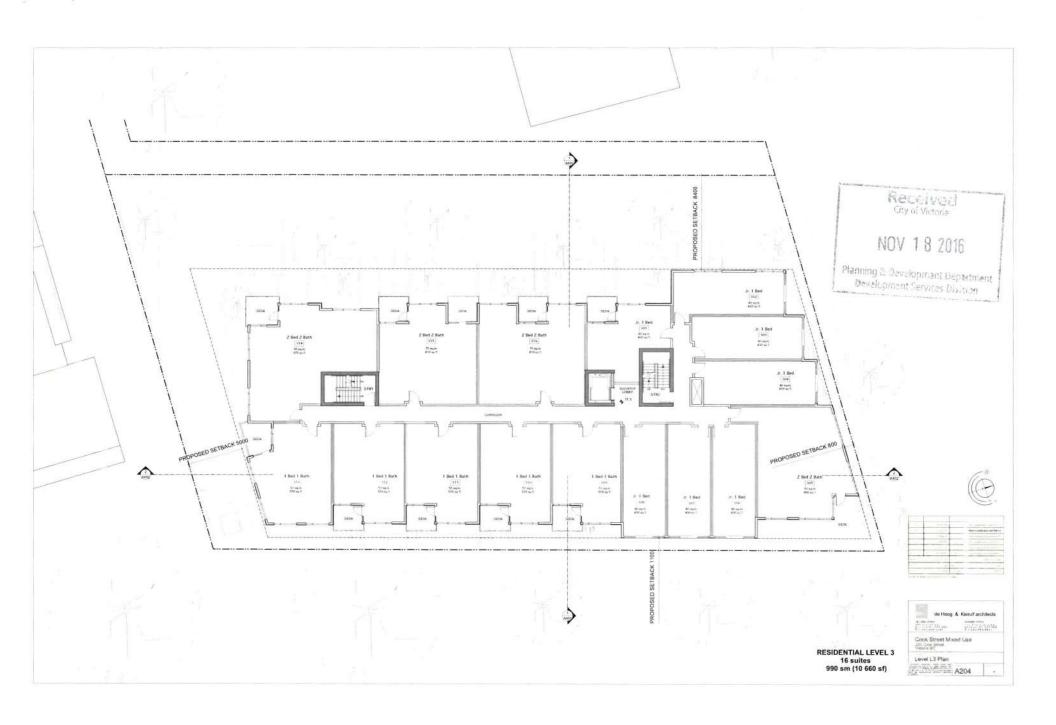

## URBAN PLACE DESIGNATION: LARGE URBAN VILLAGE (OCP)

SITE AREA: 2 015 m2 (21 690 s.f.)

FLOOR AREA:
RETAIL L1
RESIDENTIAL L1
RESIDENTIAL L2
RESIDENTIAL L3
RESIDENTIAL L4
RESIDENTIAL L5
TOTAL PROPOSED 187 m2 ( 2 020 st) 713 m2 ( 7 675 st) 990 m2 (10 655 st) 990 m2 (10 655 st) 790 m2 ( 8 500 st) 750 m2 ( 8 075 st) 4 420 m2 (47 580 st)