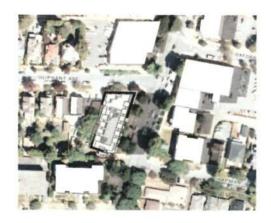

#### PROJECT DESCRIPTION

CIVIC ADDRESS: 1041 Oliphant Ave., 220, 214, & 212 Cook Street Victoria, BC.

LEGAL DESCRIPTION.
Lots 1 & 2, Fairfield Farm Estate, Victoria City, Plan 8570
Lots 10, 11, & 12, Block 1, Fairfield Farm Estate, Victoria City,
Plan 917, Except Part in Plan 8570

## URBAN PLACE DESIGNATION: LARGE URBAN VILLAGE (OCP)

SITE AREA: 2 015 m2 (21 690 s.f.)

FLOOR AREA:
RETAIL L1
RESIDENTIAL L1
RESIDENTIAL L2
RESIDENTIAL L3
RESIDENTIAL L4
RESIDENTIAL L5
TOTAL PROPOSED 187 m2 ( 2 020 st) 713 m2 ( 7 675 st) 990 m2 (10 655 st) 990 m2 (10 655 st) 790 m2 ( 8 500 st) 750 m2 ( 8 075 st) 4 420 m2 (47 580 st)