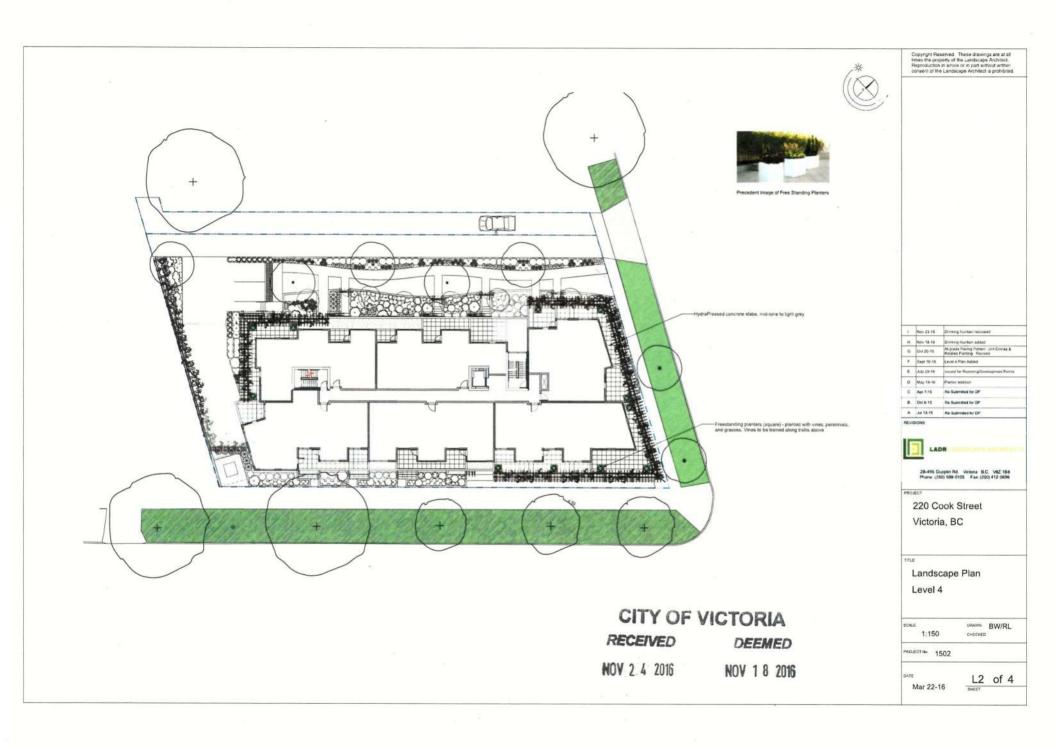

#### LANDSCAPE ARCHITECT

LANDSCAPE ARCI LADR Landscape Arch 2B-485 Dupplin Road Victoria, BC V8Z 188 Bev Windjack tel: 595-0105 fax: 416-0696

Elevations

Trellis/Arbour Details

Roof Deck Landscape Concept

Schematz Sections

Tree Preservation

Shadow Studies