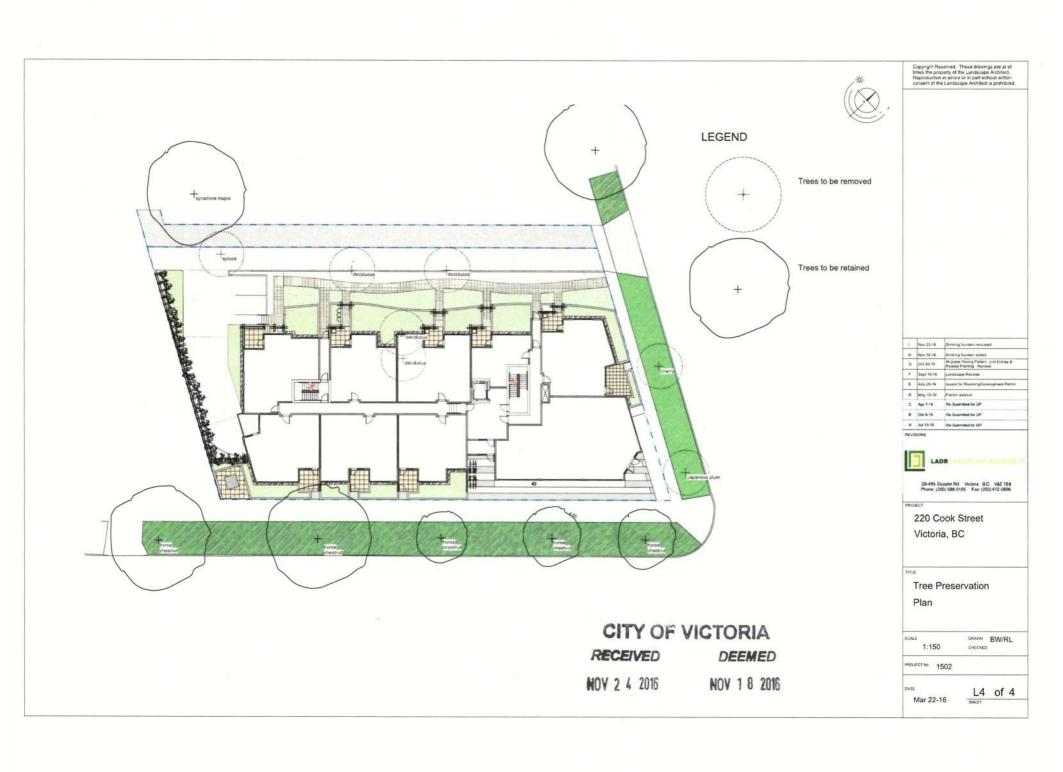

Elevations

Trellis/Arbour Details

Roof Deck Landscape Concept

Schematz Sections

Tree Preservation

Shadow Studies

Landscape

NOV 18 2016

Planning & Development Department Devalopment Services Unition

de Hoog & Kierull architects Cook Street Mixed Use

Project Date

A001

1:30 p.m.

5:00 p.m.