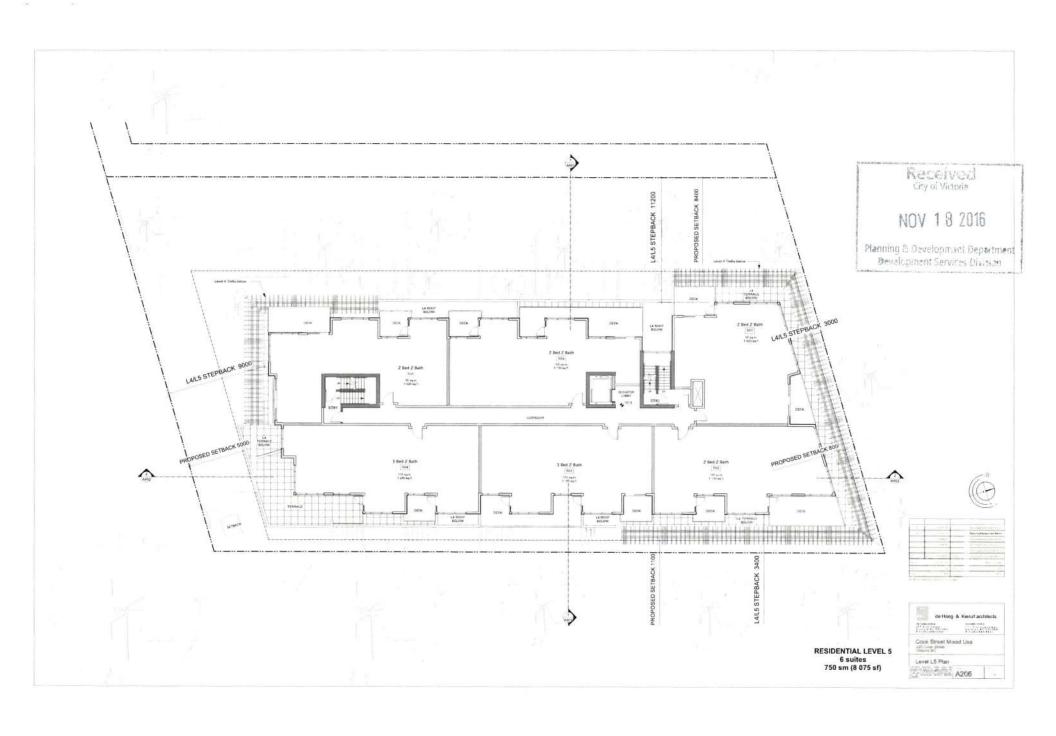

## URBAN PLACE DESIGNATION: LARGE URBAN VILLAGE (OCP)

SITE AREA: 2 015 m2 (21 690 s.f.)

FLOOR AREA:
RETAIL L1
RESIDENTIAL L1
RESIDENTIAL L2
RESIDENTIAL L3
RESIDENTIAL L4
RESIDENTIAL L5
TOTAL PROPOSED 187 m2 ( 2 020 st) 713 m2 ( 7 675 st) 990 m2 (10 655 st) 990 m2 (10 655 st) 790 m2 ( 8 500 st) 750 m2 ( 8 075 st) 4 420 m2 (47 580 st)