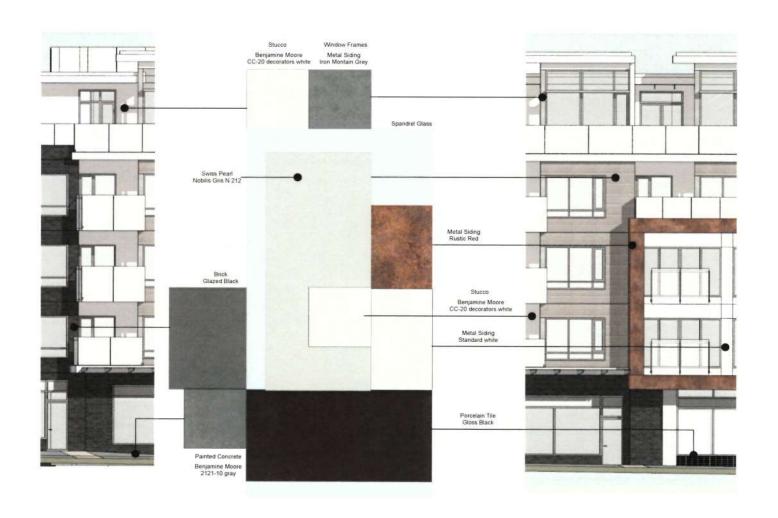

### MATERIALS SCHEDULE

- THEFTINGHED META, FASUA: WATER
- (2) HETHERED HETAL PARK HICK
- ACREAGE STREETS WHITE
- THE PRESENCE METAL PARTY ------
- O ......
- (5) METAL SCHOOL SINGSONS IN
- BRICK VENEZA character gray
- A SMILLI CHOICE SAND
- ACRESC STREET HEAVEN MAY
- TO FORELAN THE greet brank
- TO PRE-PRESENT ALLERSAM WHILE SUPER PRIN
- (3) TAMPAREL SURE TRANSLETICES SLASS GAVED WITH PREFERENCE ALTERNAL PLANE NOT BUY
- 14 TEMPERED NEW TRANSCIACIOT SCASS, ACRET SCANS, WITH SPECIF ALBERTAN SHAME NEW GRAY
- TO TEMPORE WIN TOWELLED IT GASS
- Withdress Laws thu Ash
- TE PRE-PRESHED METAL FASCA SIZEAGE BAND
- (17) PRE FRANCES ALLMANDA STOREFRONT WARREN STOREFRONT
- THE PROSPEC METAL SIGN (PIG. AND TOMORY)
- (3) Mandees Moved cables absolute to support allergang years next individuals
- wall for practicity brisis.
- THE POWER METAL AND LIFE FERGING A WATER OFF WAY
- 222 PRE PROPERTIES METAL TREATS SCHOOL-
- (23) PRE-PRESENTAL THELES, messam

Cook Street Mixed Use

Material Board

NOV 18 2016

Planning & Davelopment Department Development Services Division

a Non-

October Glory Mapl

Autumn Brilliance Serviceberry

July 28-16 June 6-16