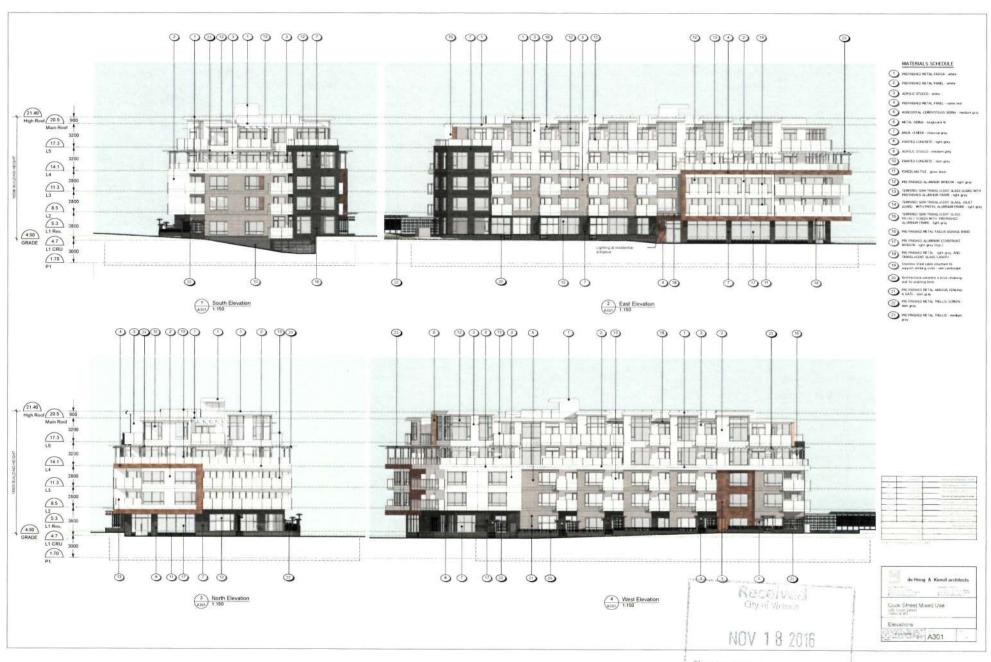

Elevations

Trellis/Arbour Details

Roof Deck Landscape Concept

Schematz Sections

Tree Preservation

Shadow Studies

### MATERIALS SCHEDULE

- THEFTINGHED META, FASUA: WATER
- (2) HETHERED HETAL PARK HICK
- ACREAGE STREETS WHITE
- THE PRESENCE METAL PARTY ------
- O ......
- (5) METAL SCHOOL SINGSONS IN
- BRICK VENEZA character gray
- A SMILLI CHOICE SAND
- ACRESC STREET HEAVEN MAY
- TO FORELAN THE greet brank
- TO PRE-PRESENT ALLERSAM WHILE SUPER PRIN
- (3) TAMPAREL SURE TRANSLETICES SLASS GAVED WITH PREFERENCE ALTERNAL PLANE NOT BUY
- 14 TEMPERED NEW TRANSCIACIOT SCASS, ACRET SCANS, WITH SPECIF ALBERTAN SHAME NEW GRAY
- TO TEMPORE WIN TOWELLED IT GASS
- Withdress Laws thu Ash
- TE PRE-PRESHED METAL FASCA SIZEAGE BAND
- (17) PRE FRANCES ALLMANDA STOREFRONT WARREN STOREFRONT
- THE PROSPEC METAL SIGN (PIG. AND TOMORY)
- (3) Mandees Moved cables absolute to support allergang years next individuals
- wall for practicity brisis.
- THE POWER METAL AND LIFE FERGING A WATER OFF WAY
- 222 PRE PROPERTIES METAL TREATS SCHOOL-
- (23) PRE-PRESENTAL THELES, messam