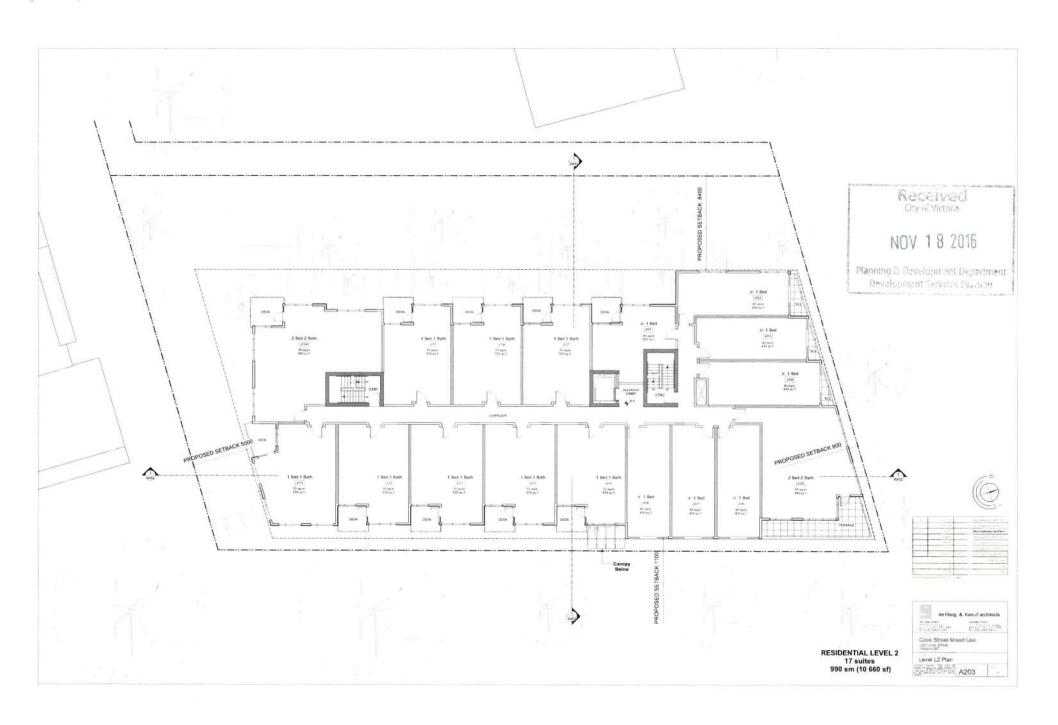

## URBAN PLACE DESIGNATION: LARGE URBAN VILLAGE (OCP)

SITE AREA: 2 015 m2 (21 690 s.f.)

FLOOR AREA:
RETAIL L1
RESIDENTIAL L1
RESIDENTIAL L2
RESIDENTIAL L3
RESIDENTIAL L4
RESIDENTIAL L5
TOTAL PROPOSED 187 m2 ( 2 020 st) 713 m2 ( 7 675 st) 990 m2 (10 655 st) 990 m2 (10 655 st) 790 m2 ( 8 500 st) 750 m2 ( 8 075 st) 4 420 m2 (47 580 st)