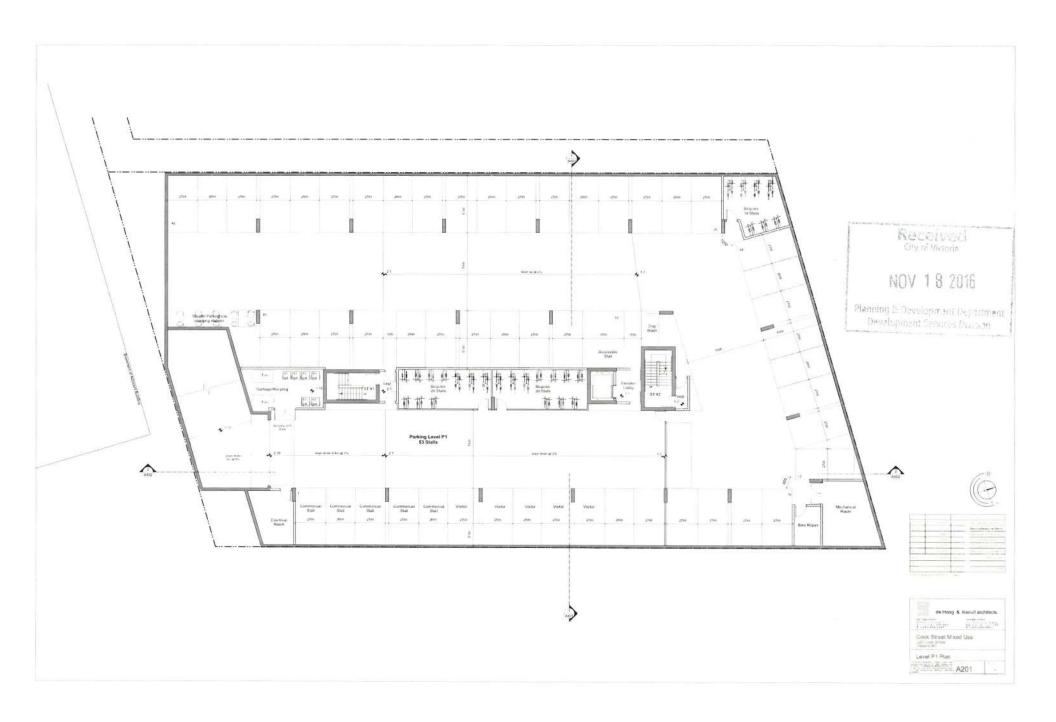

## URBAN PLACE DESIGNATION: LARGE URBAN VILLAGE (OCP)

SITE AREA: 2 015 m2 (21 690 s.f.)

FLOOR AREA:
RETAIL L1
RESIDENTIAL L1
RESIDENTIAL L2
RESIDENTIAL L3
RESIDENTIAL L4
RESIDENTIAL L5
TOTAL PROPOSED 187 m2 ( 2 020 st) 713 m2 ( 7 675 st) 990 m2 (10 655 st) 990 m2 (10 655 st) 790 m2 ( 8 500 st) 750 m2 ( 8 075 st) 4 420 m2 (47 580 st)

FLOOR SPACE RATIO:2.2 1 FSR 4 420 m2 (47 580 m)

SITE COVERAGE: 50 % (1016 m2)

OPEN SITE SPACE: 31 % (631 m2) GRADE OF BUILDING: 4 9 m (GEODETIC)

HEIGHT OF BUILDING: 16.5 m NUMBER OF STOREYS: 5 storeys

Residential 14 stats per unit = 75 stats
Commercial 10 stat per 37.5 sm = 5 stats
TOTAL: 80 stats

PROVIDED PARKING:
Residential S0 stalls (incl. 5 visitor + 1 HC) = 0.9 stalls per saite
Corporacial: 5 stalls (1 stall per 37.5 am)
TOTAL: 55 stalls

### BICYCLE PARKING:

SETBACKS:
FROMT 1.1 m (Cook Street)
SIDE EXT; 0.8 m (Oliphant Are)
SIDE ENT) 5.0 m (South)
REAR (SIDE EXT) 6.4 m (West)
See Building Plans & Sections for details of set-backs 5 step-backs