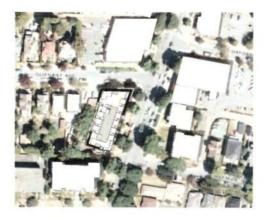

#### PROJECT DESCRIPTION

CIVIC ADDRESS: 1041 Oliphant Ave., 220, 214, & 212 Cook Street Victoria, BC.

LEGAL DESCRIPTION.
Lots 1 & 2, Fairfield Farm Estate, Victoria City, Plan 8570
Lots 10, 11, & 12, Block 1, Fairfield Farm Estate, Victoria City,
Plan 917, Except Part in Plan 8570

## URBAN PLACE DESIGNATION: LARGE URBAN VILLAGE (OCP)

SITE AREA: 2 015 m2 (21 690 s.f.)

FLOOR AREA:
RETAIL L1
RESIDENTIAL L1
RESIDENTIAL L2
RESIDENTIAL L3
RESIDENTIAL L4
RESIDENTIAL L5
TOTAL PROPOSED 187 m2 ( 2 020 st) 713 m2 ( 7 675 st) 990 m2 (10 655 st) 990 m2 (10 655 st) 790 m2 ( 8 500 st) 750 m2 ( 8 075 st) 4 420 m2 (47 580 st)