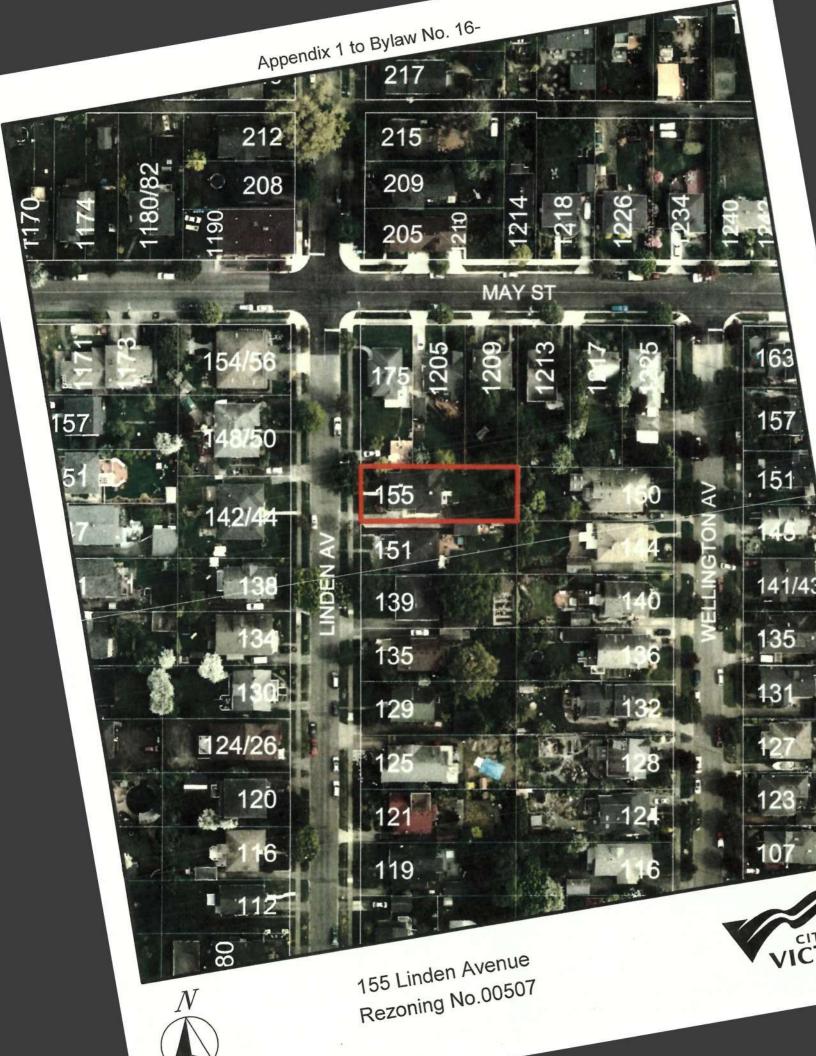

#### **List of Attachments**

- Zoning map
- Aerial map
- Applicant's letter to Mayor and Council dated May 17, 2016
- Plans dated April 15, 2016.

| 212<br>212<br>213<br>208<br>208<br>1190<br>124/26<br>124/26<br>1120<br>1120                               |       |          |                                                   | 4 —               | 1170<br>-1174<br>-1180 |                                                                                                                                                                                                                                                                                                                                                                                                                                                                                                                                                                                                                                                                                                                                                                                                                                                                                                                                                                                                                                                                                                                                                                                                                                                                                                                                                                                                                                                                                                                                                                                                                                                                                                                                                                                                                                                                                                                                                                                                                                                                                                                                | 1171<br>1173 | 157    | 51     | 17       |        |                      |                   | Tonay of the same |                         |     |                       |            |            | 6 |
|-----------------------------------------------------------------------------------------------------------|-------|----------|---------------------------------------------------|-------------------|------------------------|--------------------------------------------------------------------------------------------------------------------------------------------------------------------------------------------------------------------------------------------------------------------------------------------------------------------------------------------------------------------------------------------------------------------------------------------------------------------------------------------------------------------------------------------------------------------------------------------------------------------------------------------------------------------------------------------------------------------------------------------------------------------------------------------------------------------------------------------------------------------------------------------------------------------------------------------------------------------------------------------------------------------------------------------------------------------------------------------------------------------------------------------------------------------------------------------------------------------------------------------------------------------------------------------------------------------------------------------------------------------------------------------------------------------------------------------------------------------------------------------------------------------------------------------------------------------------------------------------------------------------------------------------------------------------------------------------------------------------------------------------------------------------------------------------------------------------------------------------------------------------------------------------------------------------------------------------------------------------------------------------------------------------------------------------------------------------------------------------------------------------------|--------------|--------|--------|----------|--------|----------------------|-------------------|-------------------------------------------------------------------------------------------------------------------------------------------------------------------------------------------------------------------------------------------------------------------------------------------------------------------------------------------------------------------------------------------------------------------------------------------------------------------------------------------------------------------------------------------------------------------------------------------------------------------------------------------------------------------------------------------------------------------------------------------------------------------------------------------------------------------------------------------------------------------------------------------------------------------------------------------------------------------------------------------------------------------------------------------------------------------------------------------------------------------------------------------------------------------------------------------------------------------------------------------------------------------------------------------------------------------------------------------------------------------------------------------------------------------------------------------------------------------------------------------------------------------------------------------------------------------------------------------------------------------------------------------------------------------------------------------------------------------------------------------------------------------------------------------------------------------------------------------------------------------------------------------------------------------------------------------------------------------------------------------------------------------------------------------------------------------------------------------------------------------------------|-------------------------|-----|-----------------------|------------|------------|---|
| 7 6 6 6 6 6 6 6 6 6 6 6 6 6 6 6 6 6 6 6                                                                   |       | Appe     | 212                                               | 208               | 1190                   |                                                                                                                                                                                                                                                                                                                                                                                                                                                                                                                                                                                                                                                                                                                                                                                                                                                                                                                                                                                                                                                                                                                                                                                                                                                                                                                                                                                                                                                                                                                                                                                                                                                                                                                                                                                                                                                                                                                                                                                                                                                                                                                                | 154/56       | 148/50 | 142/44 |          | 138    | 134                  | 130               | 124/26                                                                                                                                                                                                                                                                                                                                                                                                                                                                                                                                                                                                                                                                                                                                                                                                                                                                                                                                                                                                                                                                                                                                                                                                                                                                                                                                                                                                                                                                                                                                                                                                                                                                                                                                                                                                                                                                                                                                                                                                                                                                                                                        | 120                     | 116 | 112                   | 80         |            |   |
| LINDEN AV                                                                                                 |       | ndix 1 t | er enne de en | time and addition | ***********            |                                                                                                                                                                                                                                                                                                                                                                                                                                                                                                                                                                                                                                                                                                                                                                                                                                                                                                                                                                                                                                                                                                                                                                                                                                                                                                                                                                                                                                                                                                                                                                                                                                                                                                                                                                                                                                                                                                                                                                                                                                                                                                                                | 4            |        |        | VAV      | NDE    | e dans a tra sand an | official and an a | enty works within the me.                                                                                                                                                                                                                                                                                                                                                                                                                                                                                                                                                                                                                                                                                                                                                                                                                                                                                                                                                                                                                                                                                                                                                                                                                                                                                                                                                                                                                                                                                                                                                                                                                                                                                                                                                                                                                                                                                                                                                                                                                                                                                                     | a totus pijos janga     |     | The stand stand stand | 1          |            |   |
| Appendix 1 to Bylaw No. 12  217  217  217  217  218  219  38  44  44  155 Linden Avenue  1219  1214  1212 | 15 16 | 217      | 215                                               | 209               |                        | The state of the s |              |        | 155    | 151      | 139    | 135                  | 129               | 125                                                                                                                                                                                                                                                                                                                                                                                                                                                                                                                                                                                                                                                                                                                                                                                                                                                                                                                                                                                                                                                                                                                                                                                                                                                                                                                                                                                                                                                                                                                                                                                                                                                                                                                                                                                                                                                                                                                                                                                                                                                                                                                           | 121                     | 119 |                       | -Flinden / | Rezoning N |   |
| 1209 MAY 91 1214 1213 91 1214                                                                             | رې    |          |                                                   | 4                 |                        | MAY                                                                                                                                                                                                                                                                                                                                                                                                                                                                                                                                                                                                                                                                                                                                                                                                                                                                                                                                                                                                                                                                                                                                                                                                                                                                                                                                                                                                                                                                                                                                                                                                                                                                                                                                                                                                                                                                                                                                                                                                                                                                                                                            | 1209         |        |        |          |        |                      | N                 |                                                                                                                                                                                                                                                                                                                                                                                                                                                                                                                                                                                                                                                                                                                                                                                                                                                                                                                                                                                                                                                                                                                                                                                                                                                                                                                                                                                                                                                                                                                                                                                                                                                                                                                                                                                                                                                                                                                                                                                                                                                                                                                               |                         |     |                       | venue      | 0.0050     |   |
| 1213 1 1218                                                                                               | 1     |          |                                                   |                   |                        | TS                                                                                                                                                                                                                                                                                                                                                                                                                                                                                                                                                                                                                                                                                                                                                                                                                                                                                                                                                                                                                                                                                                                                                                                                                                                                                                                                                                                                                                                                                                                                                                                                                                                                                                                                                                                                                                                                                                                                                                                                                                                                                                                             | 1213         |        |        |          |        |                      | , pl              |                                                                                                                                                                                                                                                                                                                                                                                                                                                                                                                                                                                                                                                                                                                                                                                                                                                                                                                                                                                                                                                                                                                                                                                                                                                                                                                                                                                                                                                                                                                                                                                                                                                                                                                                                                                                                                                                                                                                                                                                                                                                                                                               |                         |     |                       | (U         |            |   |
| 1217                                                                                                      | 1     | <u> </u> |                                                   | 6                 | 122                    | B. J. J. B. J. B.                                                                                                                                                                                                                                                                                                                                                                                                                                                                                                                                                                                                                                                                                                                                                                                                                                                                                                                                                                                                                                                                                                                                                                                                                                                                                                                                                                                                                                                                                                                                                                                                                                                                                                                                                                                                                                                                                                                                                                                                                                                                          | 1217         |        | _      | <u>~</u> | _      | _                    |                   | _                                                                                                                                                                                                                                                                                                                                                                                                                                                                                                                                                                                                                                                                                                                                                                                                                                                                                                                                                                                                                                                                                                                                                                                                                                                                                                                                                                                                                                                                                                                                                                                                                                                                                                                                                                                                                                                                                                                                                                                                                                                                                                                             | _                       | _   | 1                     |            |            |   |
| 6     2     8     8     8     8     1225                                                                  | 1     | R1-1     |                                                   |                   |                        |                                                                                                                                                                                                                                                                                                                                                                                                                                                                                                                                                                                                                                                                                                                                                                                                                                                                                                                                                                                                                                                                                                                                                                                                                                                                                                                                                                                                                                                                                                                                                                                                                                                                                                                                                                                                                                                                                                                                                                                                                                                                                                                                | 1225         |        |        |          |        |                      | 32                | 28                                                                                                                                                                                                                                                                                                                                                                                                                                                                                                                                                                                                                                                                                                                                                                                                                                                                                                                                                                                                                                                                                                                                                                                                                                                                                                                                                                                                                                                                                                                                                                                                                                                                                                                                                                                                                                                                                                                                                                                                                                                                                                                            | 24                      | 6   | 1                     |            |            |   |
| WELLINGTON AV 1240                                                                                        |       |          |                                                   |                   |                        | 1                                                                                                                                                                                                                                                                                                                                                                                                                                                                                                                                                                                                                                                                                                                                                                                                                                                                                                                                                                                                                                                                                                                                                                                                                                                                                                                                                                                                                                                                                                                                                                                                                                                                                                                                                                                                                                                                                                                                                                                                                                                                                                                              |              |        |        |          |        |                      | 1                 |                                                                                                                                                                                                                                                                                                                                                                                                                                                                                                                                                                                                                                                                                                                                                                                                                                                                                                                                                                                                                                                                                                                                                                                                                                                                                                                                                                                                                                                                                                                                                                                                                                                                                                                                                                                                                                                                                                                                                                                                                                                                                                                               | second divide solder of |     | 1                     | 4          |            |   |
| 157 157 157 157 157 157 157 157 157 157                                                                   |       |          |                                                   | 2                 | 124                    | *                                                                                                                                                                                                                                                                                                                                                                                                                                                                                                                                                                                                                                                                                                                                                                                                                                                                                                                                                                                                                                                                                                                                                                                                                                                                                                                                                                                                                                                                                                                                                                                                                                                                                                                                                                                                                                                                                                                                                                                                                                                                                                                              | 163          | 157    | 151    | 145      | 141/43 | 135                  | 131               | 127                                                                                                                                                                                                                                                                                                                                                                                                                                                                                                                                                                                                                                                                                                                                                                                                                                                                                                                                                                                                                                                                                                                                                                                                                                                                                                                                                                                                                                                                                                                                                                                                                                                                                                                                                                                                                                                                                                                                                                                                                                                                                                                           | 123                     | 107 | of of                 | VICTORI    |            |   |