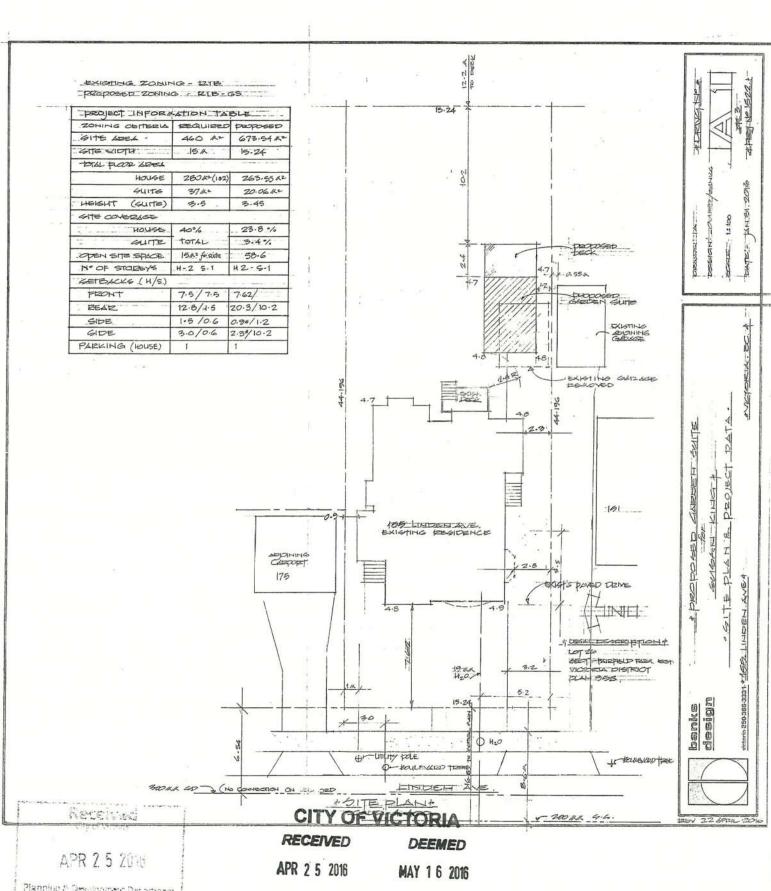

#### **EXECUTIVE SUMMARY**

The proposal is to rezone the property located at 155 Linden Avenue from the current R1-B Zone, Single Family Dwelling, to the R1-B-GS Zone, Single Family Dwelling with Garden Suite, in order to construct a garden suite. The proposed garden suite would be located in the same position as the existing garage and would occupy a similar footprint. This report addresses the development permit application that is associated with the rezoning application.

## **Description of Proposal**

The proposal is to construct a garden suite. Specific details include:

- the garden suite incorporates architectural elements from the existing residence including a half-hipped roof
- the exterior materials include stucco siding, which is consistent with the principle dwelling
- the unit would have a covered entry that would be oriented towards the street
- windows would be minimized on the sides facing adjacent properties
- a new patio at the rear of the garden suite and new plantings would be added.

#### **Development Permit Area and Design Guidelines**

As supported in the *Garden Suite Design Guidelines*, the design of the building relates to the principal building on site and fits in with the traditional character of the neighbourhood. The garden suite has a covered front entry, a half hipped roofline, exterior light fixtures and stucco siding, consistent with the principle dwelling. The proposal does not include windows on the south elevation which ensures the privacy of the adjacent dwelling unit is maintained. Although a large patio window is proposed on the west (rear) elevation of the garden suite, the large lot and retention of existing landscaping will minimise the potential impact on existing dwellings to the rear.