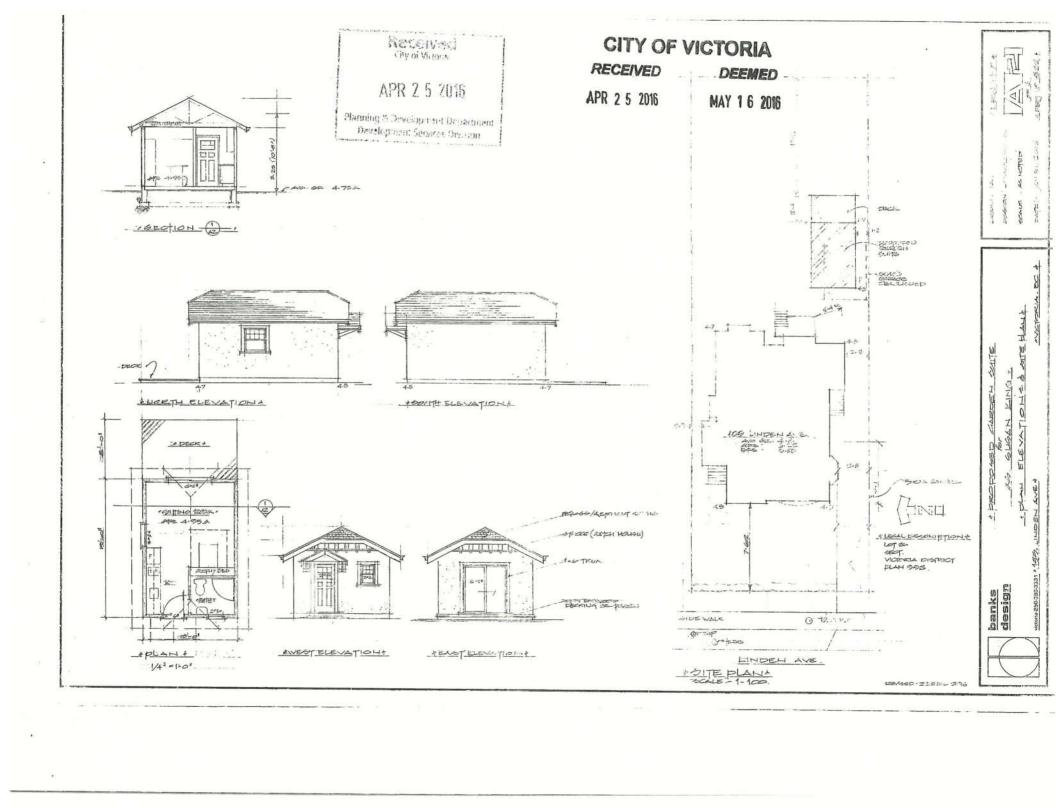

## **Description of Proposal**

The proposal is to construct a garden suite. Specific details include:

- the garden suite incorporates architectural elements from the existing residence including a half-hipped roof
- the exterior materials include stucco siding, which is consistent with the principle dwelling
- the unit would have a covered entry that would be oriented towards the street
- windows would be minimized on the sides facing adjacent properties
- a new patio at the rear of the garden suite and new plantings would be added.

#### **Development Permit Area and Design Guidelines**

As supported in the *Garden Suite Design Guidelines*, the design of the building relates to the principal building on site and fits in with the traditional character of the neighbourhood. The garden suite has a covered front entry, a half hipped roofline, exterior light fixtures and stucco siding, consistent with the principle dwelling. The proposal does not include windows on the south elevation which ensures the privacy of the adjacent dwelling unit is maintained. Although a large patio window is proposed on the west (rear) elevation of the garden suite, the large lot and retention of existing landscaping will minimise the potential impact on existing dwellings to the rear.