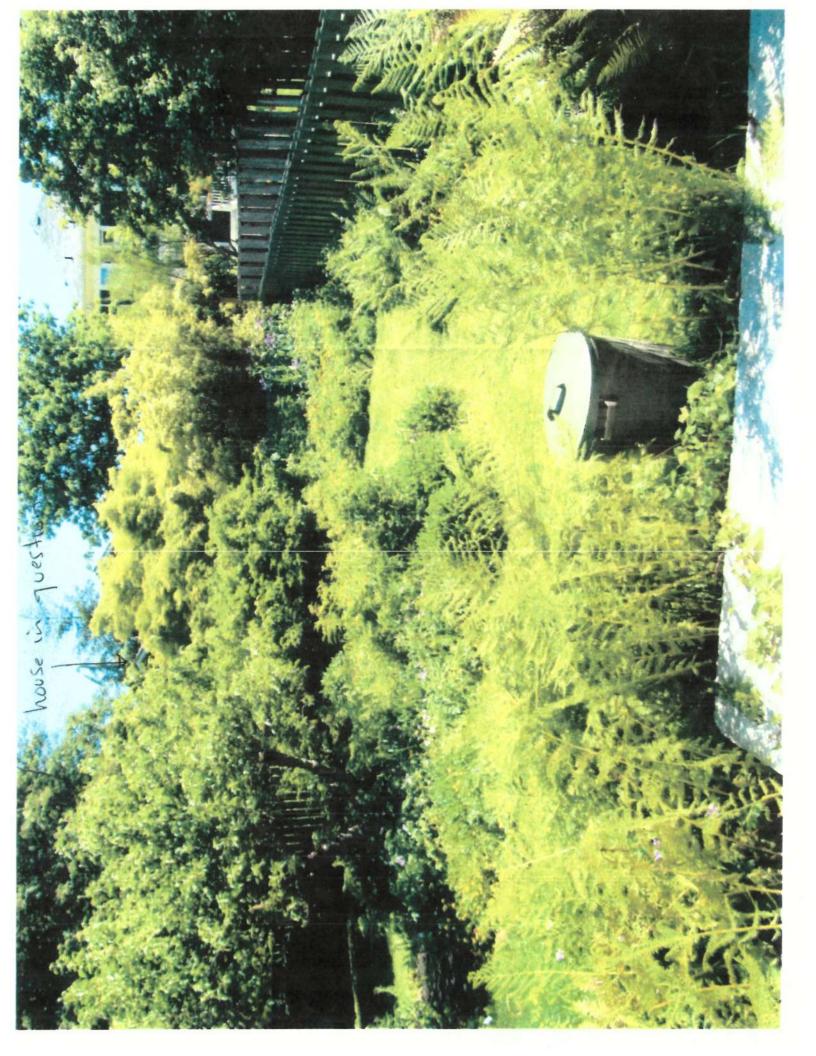

Planning & Development Department Development Services Division

To the Mayor and Council,

I am planning to build a garden suite in my back yard on the footprint of my garage, same size/same location. The drawings are in. In the process of getting the plans together, I consulted with all my neighbours bordering the property and received letters of approval from all of them. However, one neighbour withdrew his letter becuase he and his wife felt that their privacy may be jeopardized. See the attached photo of the back fence in question. It does have complete coverage by plantings, but they felt that in winter when leaves fell, someone in the suite may be able to see into their yard and house. They do have tall bamboo which are evergreen, but they wanted more evergreens to screen their property. I invited them to visit and they came over last Saturday. They made a few general suggestions. I went to Garden Works both on Oak Bay Avenue and Blinkensop and decided with their help that three emerald cedars which are columnar and can grow to 15 feet tall would do well. Nigel Banks included these plantings in his drawing. From the back door of the suite, there will be a wall of green.

Therefore, we would support the proposed garden suite if a covenant were registered against the land title that prevented any further garden suite development beyond the proposed structure. Further, we would request that a type of '12 month screening' be strategically placed along the fence line. Currently, while some vegetation does supply some screening, this is only on a seasonal basis, i.e. late spring into early fall.