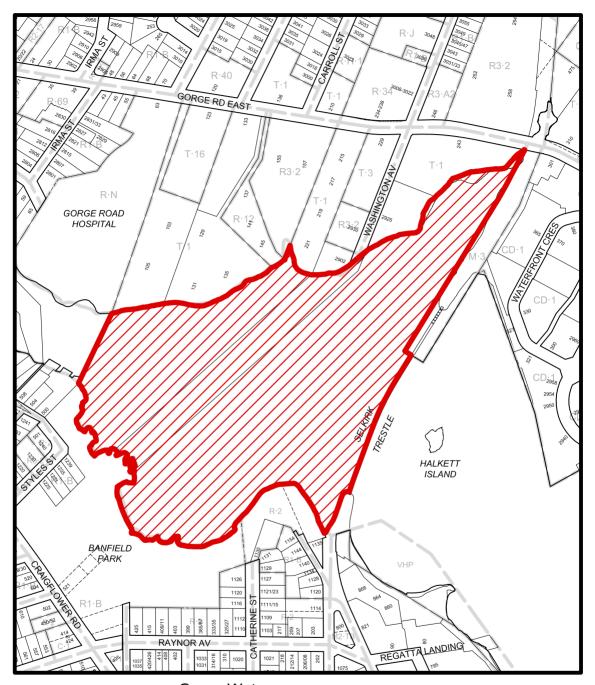

## PART 9.3 – GWP ZONE, GORGE WATERWAY PARK DISTRICT

## 9.3.1 Permitted Uses in this Zone

The following uses are the only uses permitted in this Zone:

- Parks and uses accessory to parks
- b. Water related recreational activities

Without limiting the generality of any Section or Part of the Zoning Regulation Bylaw, including Section 17 of the Introduction and General Regulations, the following uses are not permitted in this Zone:

- i. The anchoring or mooring of vessels between the hours of 11 p.m. and 6 a.m.
- Live-aboard or float home as defined in Part 7.54.1 in the FWM zone, Fisherman's Wharf Marine District
- iii. Docks, wharfs and piers