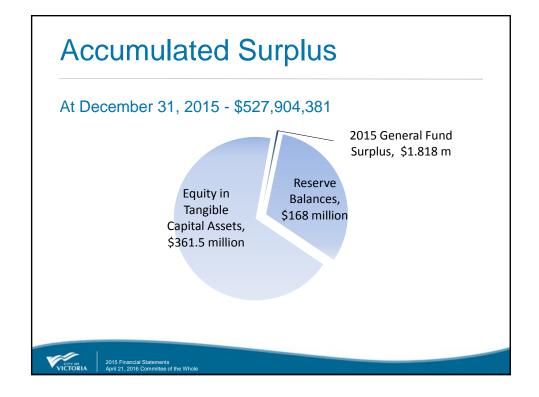

# **Annual Surplus**

For the year ended December 31, 2015 - \$44,565,406

2015 General Fund Surplus, \$1.818m Statutory reserves increased \$1.88m, total balance net of underfunded employee benefit obligation increased \$334k

Equity in Tangible Capital Assets increase, \$42.4 million

2015 Financial Statements April 21, 2016 Committee of the Whole

### **Reserve Balances**

| Dec 31, 2014  | Transfer<br>To                                                                                                 | Transfer<br>From                                                                                                                                                                                      | Interest                                                                                                                                                                                                                                                                        | Dec 31, 2015                                                                                                                                                                                                                                                                                                                                             |
|---------------|----------------------------------------------------------------------------------------------------------------|-------------------------------------------------------------------------------------------------------------------------------------------------------------------------------------------------------|---------------------------------------------------------------------------------------------------------------------------------------------------------------------------------------------------------------------------------------------------------------------------------|----------------------------------------------------------------------------------------------------------------------------------------------------------------------------------------------------------------------------------------------------------------------------------------------------------------------------------------------------------|
| \$ 36,072,351 | \$ 6,400,720                                                                                                   | \$ (649,217)                                                                                                                                                                                          | \$ 369,741                                                                                                                                                                                                                                                                      | \$ 42,193,595                                                                                                                                                                                                                                                                                                                                            |
| 117,189,900   | 20,916,401                                                                                                     | (26,980,415)                                                                                                                                                                                          | 1,201,198                                                                                                                                                                                                                                                                       | 112,327,084                                                                                                                                                                                                                                                                                                                                              |
| 7,201,809     | 74,649                                                                                                         | (472,846)                                                                                                                                                                                             | 73,819                                                                                                                                                                                                                                                                          | 6,877,431                                                                                                                                                                                                                                                                                                                                                |
| 2,297,832     | 2,739                                                                                                          |                                                                                                                                                                                                       | 23,553                                                                                                                                                                                                                                                                          | 2,324,124                                                                                                                                                                                                                                                                                                                                                |
| 522,121       | 68,053                                                                                                         |                                                                                                                                                                                                       | 5,352                                                                                                                                                                                                                                                                           | 595,526                                                                                                                                                                                                                                                                                                                                                  |
| 2,140,697     | 1,100,000                                                                                                      | (553,725)                                                                                                                                                                                             | 21,942                                                                                                                                                                                                                                                                          | 2,708,914                                                                                                                                                                                                                                                                                                                                                |
| 505,768       | 125,765                                                                                                        | (2,250)                                                                                                                                                                                               | 5,184                                                                                                                                                                                                                                                                           | 634,467                                                                                                                                                                                                                                                                                                                                                  |
| 436,960       | 135,000                                                                                                        | (30,363)                                                                                                                                                                                              | 4,479                                                                                                                                                                                                                                                                           | 546,076                                                                                                                                                                                                                                                                                                                                                  |
| 58,090        | 40,576                                                                                                         | -                                                                                                                                                                                                     | 595                                                                                                                                                                                                                                                                             | 99,261                                                                                                                                                                                                                                                                                                                                                   |
| 19,363        | 2,500                                                                                                          | -                                                                                                                                                                                                     | 198                                                                                                                                                                                                                                                                             | 22,061                                                                                                                                                                                                                                                                                                                                                   |
|               | \$ 36,072,351<br>117,189,900<br>7,201,809<br>2,297,832<br>522,121<br>2,140,697<br>505,768<br>436,960<br>58,090 | Dec 31, 2014 To   \$ 36,072,351 \$ 6,400,720   117,189,900 20,916,401   7,201,809 74,649   2,297,832 2,739   522,121 68,053   2,140,697 1,100,000   505,768 125,765   436,960 135,000   58,090 40,576 | Dec 31, 2014 To From   \$ 36,072,351 \$ 6,400,720 \$ (649,217)   117,189,900 20,916,401 (26,980,415)   7,201,809 74,649 (472,846)   2,297,832 2,739 -   522,121 68,053 -   2,140,697 1,100,000 (553,725)   505,768 125,765 (2,250)   436,960 135,000 (30,363)   58,090 40,576 - | Dec 31, 2014 To From Interest   \$ 36,072,351 \$ 6,400,720 \$ (649,217) \$ 369,741   117,189,900 20,916,401 (26,980,415) 1,201,198   7,201,809 74,649 (472,846) 73,819   2,297,832 2,739 - 23,553   522,121 68,053 - 5,352   2,140,697 1,100,000 (553,725) 21,942   505,768 125,765 (2,250) 5,184   436,960 135,000 (30,363) 4,479   58,090 40,576 - 595 |

Total Reserve Funds Balance \$166,444,891 \$28,866,402 \$ (28,688,815) \$1,706,061 \$168,328,539

2015 Financial Statements