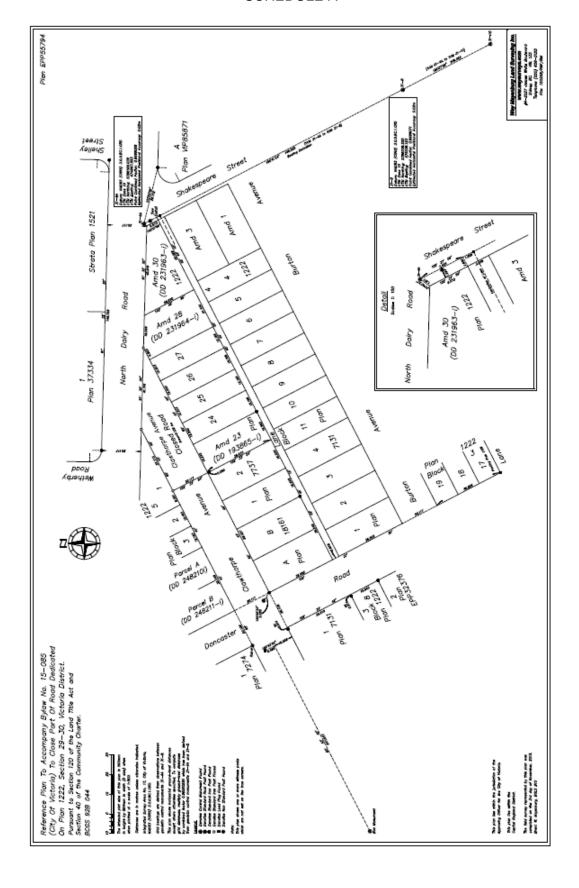

### **Road Closure**

The following part of the public highway known as the unconstructed portion of Clawthorpe Avenue is closed to traffic:

that area shown as "Closed Road" on the Reference Plan prepared by Wey Mayenburg Land Surveying Inc. and filed in the Victoria Land Title Office under Plan No. EPP55794, a reduced copy of which is attached as Schedule A.

# SCHEDULE A