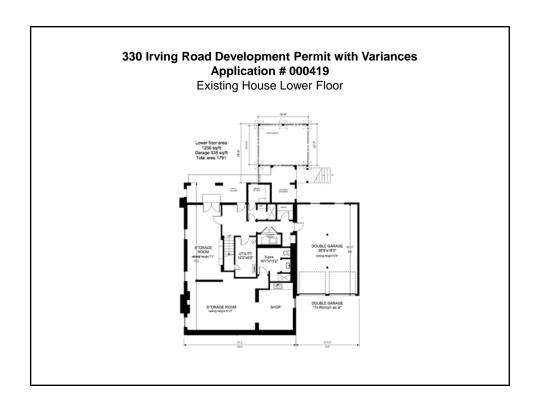

g Road Development Permit with Variances
Application # 000419
Neighbouring Driveway at 326 Irving Road



330 Irving Road Development Permit with Variances
Application # 000419
Neighbouring Driveway at 326 Irving Road



# 330 Irving Road Development Permit with Variances Application # 000419 343/45 Irving Road – Duplex across the Street



# 330 Irving Road Development Permit with Variances Application # 000419 Aerial View Showing Deep Lots



# 330 Irving Road Development Permit with Variances Application # 000419 Aerial View of Proposed House in Context











# 330 Irving Road Development Permit with Variances Application # 000419 Site Section of Proposed Lots

## 330 Irving Road Development Permit with Variances Application # 000419 Examples of New House Façade Materials