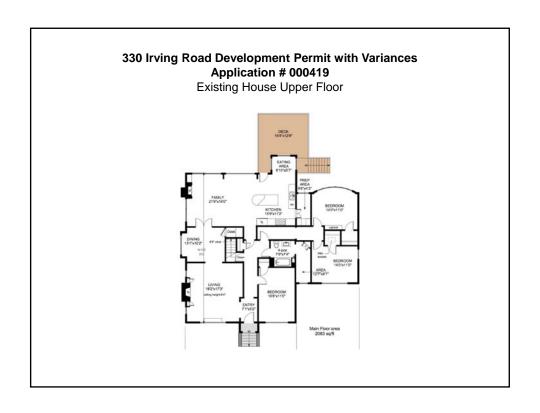

330 Irving Road Development Permit with Variances
Application # 000419
Existing House

330 Irving Road Development Permit with Variances Application # 000419

330 Irving Road Development Permit with Variances
Application # 000419
Existing Side Yard