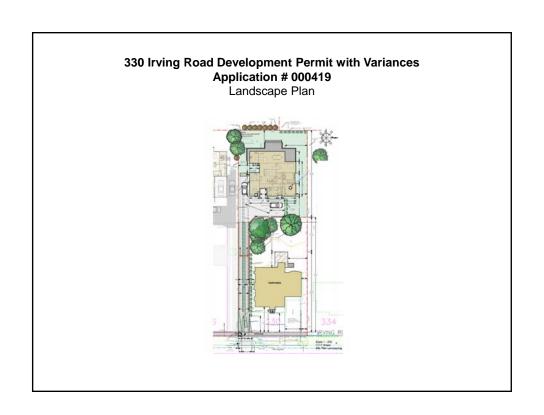

# 330 Irving Road Development Permit with Variances Application # 000419 Site Section of Proposed Lots