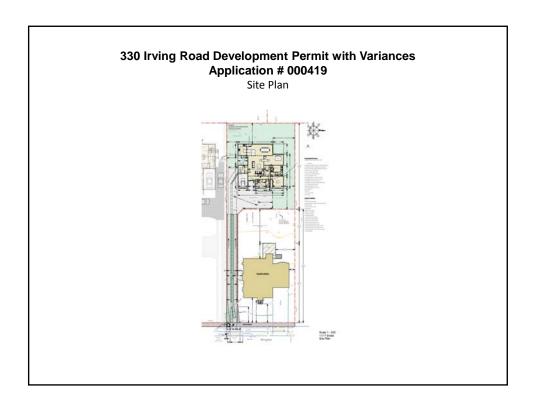

# 330 Irving Road Development Permit with Variances Application # 000419 Site Section of Proposed Lots