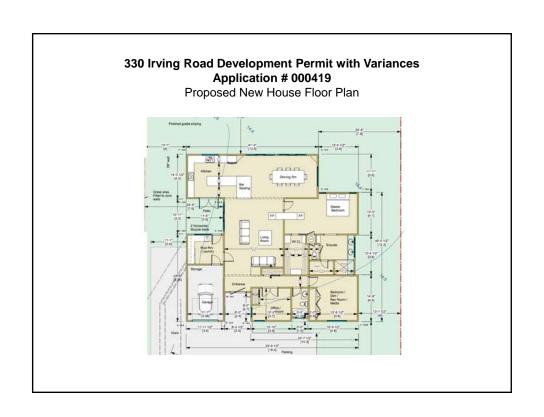

# 330 Irving Road Development Permit with Variances Application # 000419 Site Section of Proposed Lots