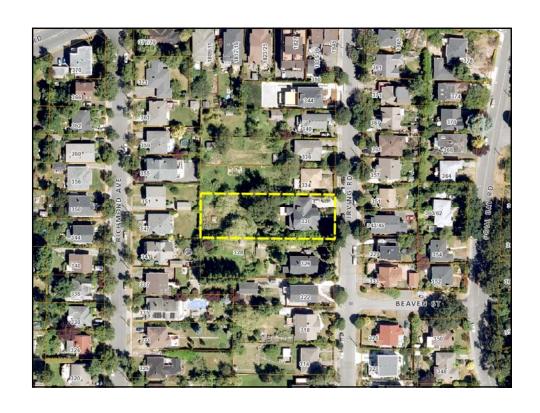

# 330 Irving Road Development Permit with Variances Application # 000419 Aerial View Showing Deep Lots

# 330 Irving Road Development Permit with Variances Application # 000419 Aerial View of Proposed House in Context