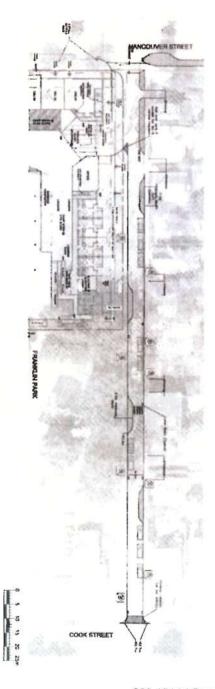

## **ISSUES & ANALYSIS**

The development site has frontages on Pandora Avenue, Vancouver Street, and Mason Street. Pandora Avenue is a secondary arterial roadway, with an average daily traffic volume of approximately 13,500 vehicle per day. Vancouver Street is a secondary collector roadway, with an average daily traffic volume of approximately 6,500 vehicles per day. Both corridors have been identified as All Ages and Abilities (AAA) bicycle routes, and Greenways. Mason Street is a local street. To minimize potential for conflicts between traffic accessing the site and other road

Council Report

August 24, 2015

1002 Pandora Avenue – Mason Street Access Restrictions

August 24, 2015

Page 1 of 5

users, the proposed access is located on Mason Street, the most minor roadway fronting the development.

The 1000 block Mason Street is currently a one-way street for westbound traffic, however the westernmost portion of the block (west of the proposed driveway for the development) will be widened to facilitate two-way traffic. This will enable vehicle traffic to enter the development via the Mason Street/Vancouver Street intersection.

### 1. Cook Street/Mason Street left turn restriction

The developers' transportation consultant originally examined the option of a northbound left turn restriction at the Cook Street/Mason Street intersection in 2014 (see attached July 8, 2014 Bunt & Associates letter). Restricting northbound left turns from Cook Street to Mason Street could be accomplished with signs, or by constructing a centre median on Cook Street.

A sketch showing the Cook Street/Mason Street intersection and where a centre median could be located to restrict northbound left turns, is shown below. The consultant's conclusion was that a northbound left turn restriction at the Cook Street/Mason Street intersection would have an overall negative impact on the area.