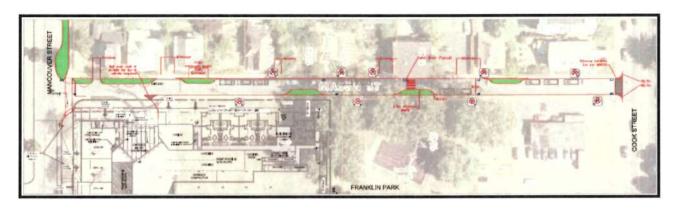

## 3. 1000 block Mason Street – on-street improvements/commercial delivery traffic

Currently, approximately 15 vehicles enter Mason Street from Cook Street during the existing PM peak hour - post-development, this PM peak volume is expected to be approximately 75 vehicles. To minimize the impact of this increased traffic entering the 1000 block of Mason Street from Cook Street, the applicant has offered to construct traffic calming devices. These include a driveway-style crossing at the Cook Street/Mason Street intersection, and a series of chicanes, similar to those currently in place on Leighton Road, and on Chambers Street. The driveway-style crossing is intended to reduce vehicle speeds for drivers entering the block, and the chicanes are designed to create pinch points along the road that encourage lower speeds, while maintaining service and delivery vehicle access (garbage, recycling, emergency response). As these improvements to the public right-of-way related to the proposed development are not on the property frontage, a covenant (see attached covenant CA4595896) will be registered on title to secure these improvements. A drawing outlining the proposed improvements for Mason Street is shown below.