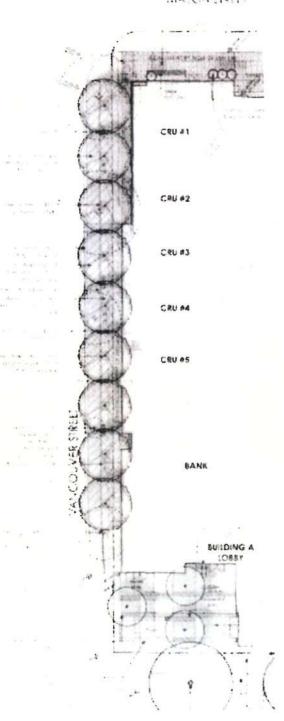

As noted above, Pandora Avenue and Vancouver Street have been identified for development as All Ages and Abilities protected bicycle lanes. Generally, driveway crossings can have a negative impact on the safety of protected bicycle lanes, due to increased conflicts between people riding bikes and vehicle drivers turning in and out of driveway crossings. Where possible, it is desirable to eliminate or minimize the number of driveway crossings on corridors with AAA protected bicycle lanes. With pedestrian and motor vehicle volumes, as well as the recorded 85th percentile speeds, higher on Pandora Avenue than on Vancouver Street and on Mason Street, the potential risk and severity of collisions at a driveway crossing on Pandora is greater than the risk of a collision on either a Vancouver Street or Mason Street driveway crossing. The applicants' transportation consultant also identified an expected increase in collisions, caused by weaving, should a driveway crossing be located on the Pandora Avenue frontage.

Although minimizing vehicle crossings of a future protected bicycle lane and sidewalk on Vancouver Street would be beneficial, directing motor vehicle crossings across the future bicycle lane at the existing Mason Street/Vancouver Street intersection and then into the developments' Mason Street driveway crossing is safer than introducing a new driveway crossing to this development on Vancouver Street, mid-way between Mason Street and Pandora Avenue.

The most recent Highway Access Bylaw revision, passed earlier in 2015, did give the Director of Engineering authority to relocate a driveway access to a higher classified street for developments with multiple street frontages when the minor street location conflicted with the objectives of other City-approved plans. That was not applicable for this development proposal, however, as both Vancouver Street and Pandora Avenue are identified as Greenways and All Ages and Abilities bike corridors.