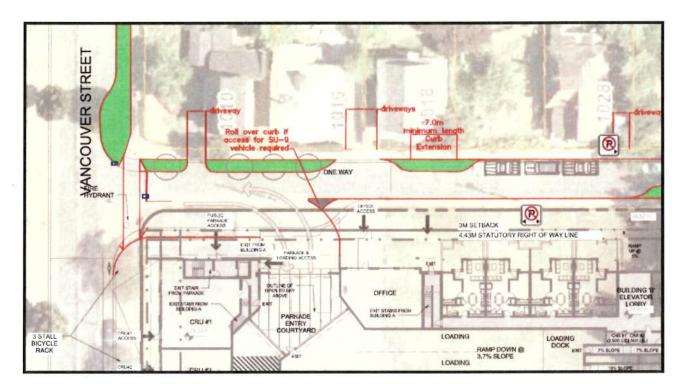

## 2. Mason Street development access – westbound left turn restriction

The proposed driveway crossing treatment permits westbound vehicles less than 10,000 lbs. to turn left from Mason Street into the development site (see sketch below). Signs could be installed to restrict all westbound left turns into the proposed Mason Street driveway for the development. The driveway could be re-designed to discourage the movement, however, it is unlikely 100% compliance for smaller vehicles could be achieved through design.