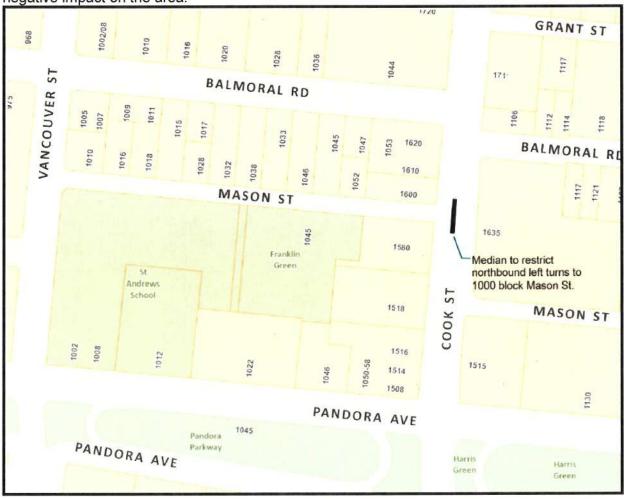

### 1. Cook Street/Mason Street left turn restriction

The developers' transportation consultant originally examined the option of a northbound left turn restriction at the Cook Street/Mason Street intersection in 2014 (see attached July 8, 2014 Bunt & Associates letter). Restricting northbound left turns from Cook Street to Mason Street could be accomplished with signs, or by constructing a centre median on Cook Street.

A sketch showing the Cook Street/Mason Street intersection and where a centre median could be located to restrict northbound left turns, is shown below. The consultant's conclusion was that a northbound left turn restriction at the Cook Street/Mason Street intersection would have an overall negative impact on the area.