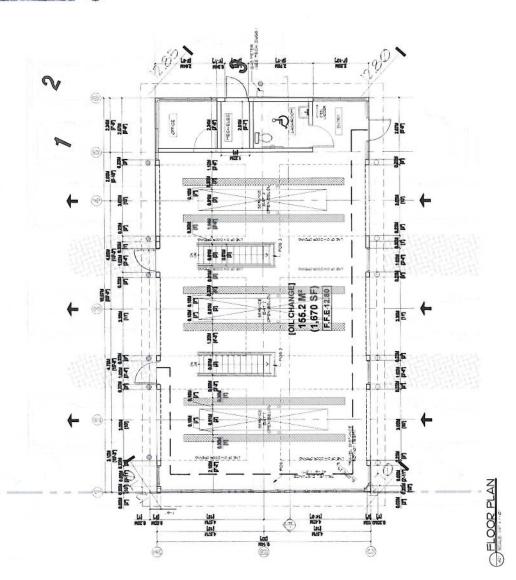

#### 2.1 Description of Proposal

The proposal is to replace a vacant warehouse/retail building with a service station specializing in oil changes. The plans show parking for three vehicles with landscape screening along Douglas Street. The proposal includes the closure of two driveways on Douglas Street as well as the acquisition of a portion of a City lane off of Field Street for improved access. The provision of a trellis with climbing vines rather than the required landscape strip on the eastern boundary of the site adjacent to a parking lot is necessitated by the constraints of the site and required driveway width.

The proposed building has a curved corrugated metal roof with fir soffits. The elevations are comprised of extensive clear glazing topped with spandrel glazing. The proposed green features include permeable pavers, high quality building materials with low maintenance, double-glazing, LED light fixtures and low-flow plumbing fixtures.

The proposal also includes four Class1 bicycle stalls within the building and two Class 2 bicycle stalls outside the building.

#### 2.3 Data Table

The following data table compares the proposal with the existing M-1 Zone. An asterisk is used to identify where the proposal is less stringent than the existing zone.

| Zoning Criteria                        | Proposal             | Zone Standard      |  |  |
|----------------------------------------|----------------------|--------------------|--|--|
| Site area (m²) – minimum               | 1155.3               | N/A                |  |  |
| Total floor area (m²) – maximum        | 153.8 m <sup>2</sup> | 3465.9 m2          |  |  |
| Density (Floor Space Ratio) - maximum  | 0.12:1               | 3.0:1              |  |  |
| Height (m) - maximum                   | 6.94                 | 15.0               |  |  |
| Site coverage (%) – maximum            | 12.75%               | N/A                |  |  |
| Landscape screening                    | Nil with Trellis     | 0.60 m width/1.5 m |  |  |
| Storeys - maximum                      | One                  | N/A                |  |  |
| Setbacks (m) - minimum for corner lots | > 3.0                | 3.0                |  |  |
| Parking – minimum                      | 3                    | 2                  |  |  |