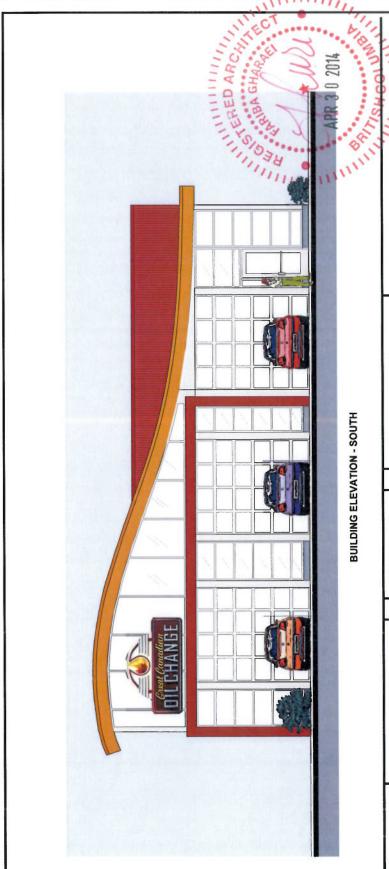

#### 2.1 Description of Proposal

The proposal is to replace a vacant warehouse/retail building with a service station specializing in oil changes. The plans show parking for three vehicles with landscape screening along Douglas Street. The proposal includes the closure of two driveways on Douglas Street as well as the acquisition of a portion of a City lane off of Field Street for improved access. The provision of a trellis with climbing vines rather than the required landscape strip on the eastern boundary of the site adjacent to a parking lot is necessitated by the constraints of the site and required driveway width.

The proposed building has a curved corrugated metal roof with fir soffits. The elevations are comprised of extensive clear glazing topped with spandrel glazing. The proposed green features include permeable pavers, high quality building materials with low maintenance, double-glazing, LED light fixtures and low-flow plumbing fixtures.

We have utilized a variety of visually pleasing building materials such as red metal cladding to contrast with the storefront glazing as well as a distinctive curved overhang that highlights the building's transparency with a protruded red metal feature highlighting the main vehicular access points of the building. The building is enhanced with high-quality signage utilizing an LED lighting system to illuminate the site at night time and deter nuisance behavior.