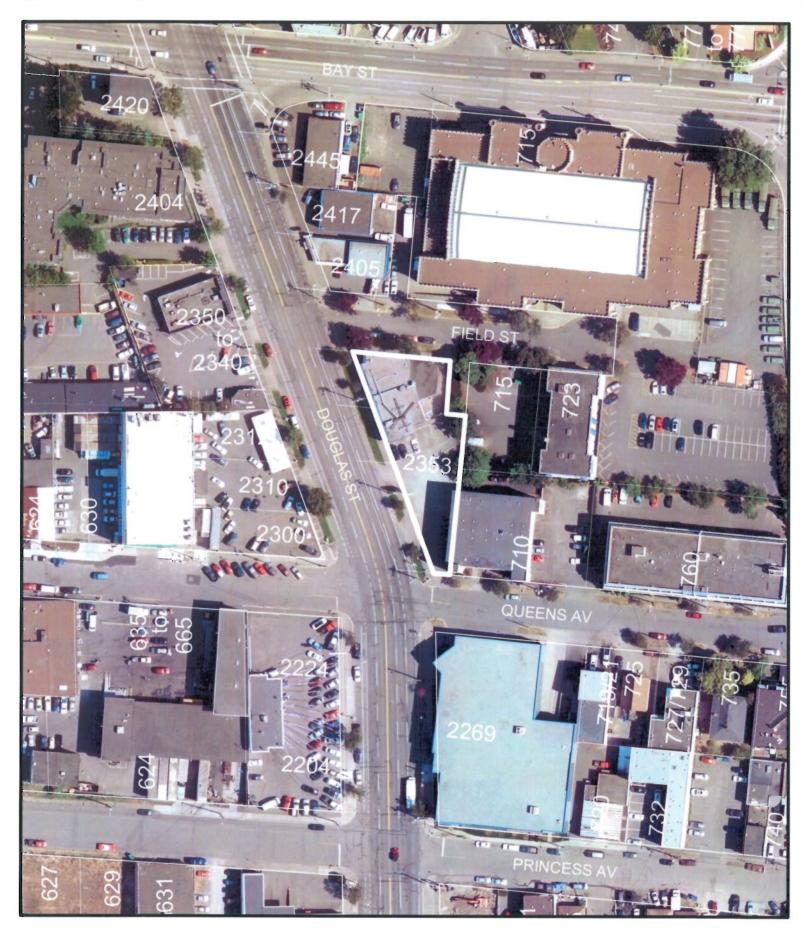

#### 8.0 List of Attachments

- Zoning map
- Aerial map
- Letters from applicant dated January 15, 2014/Revised June 25, 2014 and January 10, 2014
- Plans dated May 8 and June 4, 2014.

2353 Douglas Street
Development Permit #000352

Re: Letter to Mayor - Revision

Great Canadian Oil Change, 2353 Douglas Street, Victoria, BC

Our Project No. 3722

Dear Mayor and Council,

The site is located on Douglas Street between Queens Avenue & Field Street in the Downtown Core Area as part of the Rock Bay District and is comprised of 3 lots totaling approximately 12,500 SF with frontages on Douglas Street & Field Street. The proposed Great Canadian Oil Change Building is to be a free-standing single-storey structure totaling approximately 1,660 SF of building area. There is an existing building on the site that is vacant and to be demolished in order to avoid squatting/fire hazards in the future.

This proposed development is adjacent to Brocco Auto Glass across from Field Street on the north, the Furniture & Mattresses store in the south across from Queen Avenue, and faces the Dairy Queen / U-Haul Self Storage in the west across from Douglas Street. There is a four-storey residential building owned by BC Housing adjacent to the property in the east, as well as, a four-storey residential building in the north.