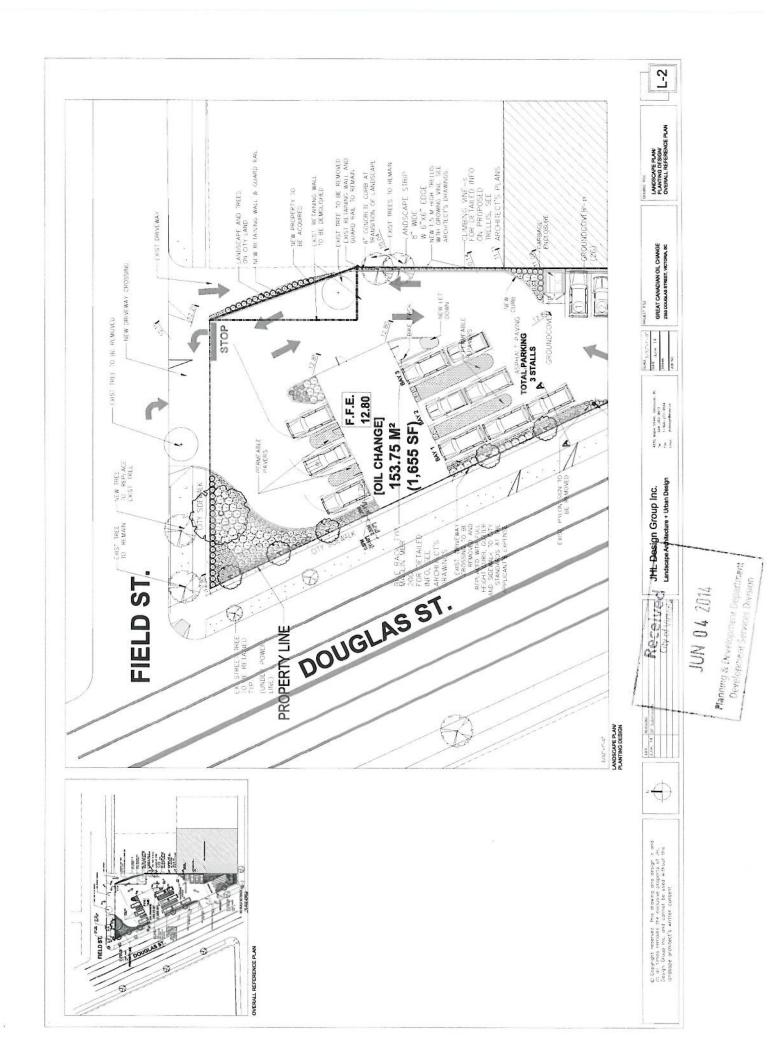

#### 2.1 Description of Proposal

The proposal is to replace a vacant warehouse/retail building with a service station specializing in oil changes. The plans show parking for three vehicles with landscape screening along Douglas Street. The proposal includes the closure of two driveways on Douglas Street as well as the acquisition of a portion of a City lane off of Field Street for improved access. The provision of a trellis with climbing vines rather than the required landscape strip on the eastern boundary of the site adjacent to a parking lot is necessitated by the constraints of the site and required driveway width.

#### 2.6. Relevant History

To facilitate the one-way flow of traffic through the site as required by the City, the applicant needs to purchase a small triangle of City land (51 m²) off of a lane south of Field Street at the east end of the proposed building.

#### 4.0 Analysis

The applicant is requesting a variance from the requirement for a landscape strip of 0.60 metres in width to be provided on the eastern boundary where the adjoining land use is a residentially zoned lot. Due to constraints of the site and the requirements for driveways, a 0.60 metre wide landscape strip is not feasible. The proposed trellis with climbing vines located on top of a retaining wall as shown in the landscape plans will provide sufficient screening and is an acceptable alternative.

We wish to request for a variance regarding the required landscape screen along the east property line because of the limited space for the internal traffic circulation due to the small size of the property. Also, it is not favorable to have landscape in this location since the site is higher than the adjacent property by up to 9' and we would be planting against the existing retaining wall. Our alternative proposal is to install decorative trellis, covered by growing vines, at a height of 1.5 meters.