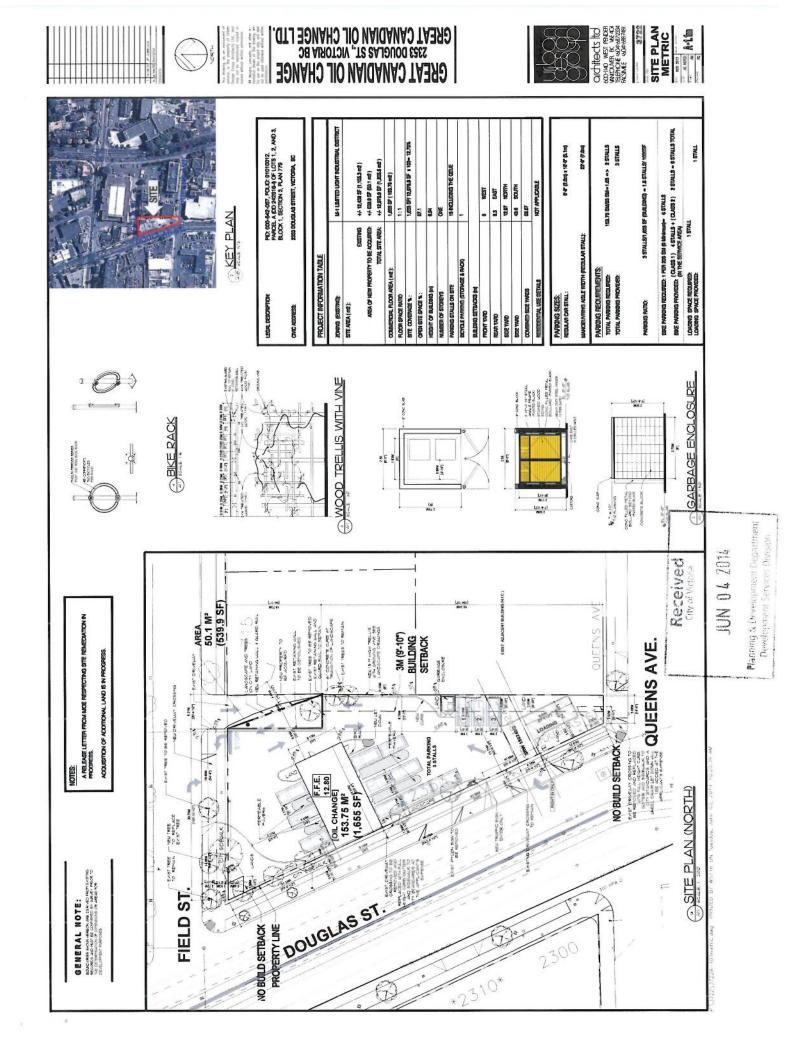

#### 2.1 Description of Proposal

The proposal is to replace a vacant warehouse/retail building with a service station specializing in oil changes. The plans show parking for three vehicles with landscape screening along Douglas Street. The proposal includes the closure of two driveways on Douglas Street as well as the acquisition of a portion of a City lane off of Field Street for improved access. The provision of a trellis with climbing vines rather than the required landscape strip on the eastern boundary of the site adjacent to a parking lot is necessitated by the constraints of the site and required driveway width.

The proposed building has a curved corrugated metal roof with fir soffits. The elevations are comprised of extensive clear glazing topped with spandrel glazing. The proposed green features include permeable pavers, high quality building materials with low maintenance, double-glazing, LED light fixtures and low-flow plumbing fixtures.

The proposal also includes four Class1 bicycle stalls within the building and two Class 2 bicycle stalls outside the building.

#### 2.2 Existing Site Development and Development Potential

The property is a triangular shape with an area of 1155.3 m<sup>2</sup>. The property is zoned M-1, Limited Light Industrial District, which permits garages and a variety of light industries. The existing building was built as an office/showroom in 1968.

The maximum floor space ratio (FSR) in the M-1 zone is 3.0:1 with a maximum building height of 15 metres.

#### 2.3 Data Table

The following data table compares the proposal with the existing M-1 Zone. An asterisk is used to identify where the proposal is less stringent than the existing zone.

| Zoning Criteria                        | Proposal             | Zone Standard      |  |  |
|----------------------------------------|----------------------|--------------------|--|--|
| Site area (m²) – minimum               | 1155.3               | N/A                |  |  |
| Total floor area (m²) – maximum        | 153.8 m <sup>2</sup> | 3465.9 m2          |  |  |
| Density (Floor Space Ratio) - maximum  | 0.12:1               | 3.0:1              |  |  |
| Height (m) - maximum                   | 6.94                 | 15.0               |  |  |
| Site coverage (%) – maximum            | 12.75%               | N/A                |  |  |
| Landscape screening                    | Nil with Trellis     | 0.60 m width/1.5 m |  |  |
| Storeys - maximum                      | One                  | N/A                |  |  |
| Setbacks (m) - minimum for corner lots | > 3.0                | 3.0                |  |  |
| Parking – minimum                      | 3                    | 2                  |  |  |

| Zoning Criteria           | Proposal | Zone Standard<br>4<br>2 |  |
|---------------------------|----------|-------------------------|--|
| Bicycle storage – minimum | 4        |                         |  |
| Bicycle rack – minimum    | 2        |                         |  |

#### 2.4 Land Use Context

The site is on the east side of Douglas Street between Queens Avenue and Field Street. Immediately adjacent land uses are:

North: (across Field Street): automotive glass shop and the Armouries

East: a parking lot (Field Street) and an apartment building (Queens Manor) (Queens

Avenue)

South: (across Queens Avenue): a furniture store

West: (across Douglas Street): restaurant and warehouse

#### 2.6. Relevant History

To facilitate the one-way flow of traffic through the site as required by the City, the applicant needs to purchase a small triangle of City land (51 m²) off of a lane south of Field Street at the east end of the proposed building.

#### 4.0 Analysis

The applicant is requesting a variance from the requirement for a landscape strip of 0.60 metres in width to be provided on the eastern boundary where the adjoining land use is a residentially zoned lot. Due to constraints of the site and the requirements for driveways, a 0.60 metre wide landscape strip is not feasible. The proposed trellis with climbing vines located on top of a retaining wall as shown in the landscape plans will provide sufficient screening and is an acceptable alternative.

Landscaping along Douglas Street & Field Avenue is proposed to distinguish this development and its connection to the City sidewalk for improved safety and comfort of pedestrians. Permeable pavers are proposed to delineate the path of cars in queues and provide additional permeability for the site and storm infiltration. Scale and location of the planting material is complementary and consistent with the scale and massing of the building.

We wish to request for a variance regarding the required landscape screen along the east property line because of the limited space for the internal traffic circulation due to the small size of the property. Also, it is not favorable to have landscape in this location since the site is higher than the adjacent property by up to 9' and we would be planting against the existing retaining wall. Our alternative proposal is to install decorative trellis, covered by growing vines, at a height of 1.5 meters.