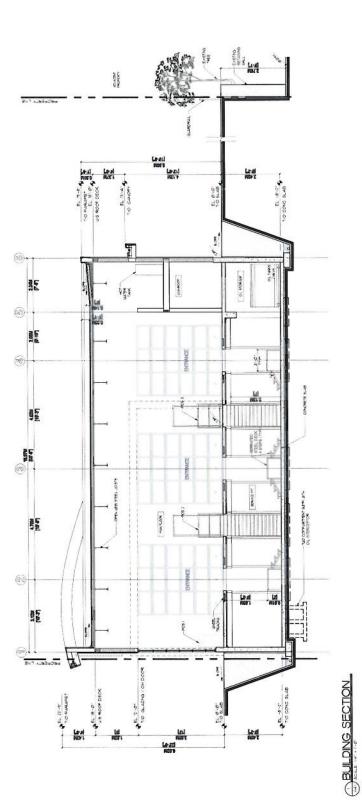

#### 2.1 Description of Proposal

The proposal is to replace a vacant warehouse/retail building with a service station specializing in oil changes. The plans show parking for three vehicles with landscape screening along Douglas Street. The proposal includes the closure of two driveways on Douglas Street as well as the acquisition of a portion of a City lane off of Field Street for improved access. The provision of a trellis with climbing vines rather than the required landscape strip on the eastern boundary of the site adjacent to a parking lot is necessitated by the constraints of the site and required driveway width.

The proposed building has a curved corrugated metal roof with fir soffits. The elevations are comprised of extensive clear glazing topped with spandrel glazing. The proposed green features include permeable pavers, high quality building materials with low maintenance, double-glazing, LED light fixtures and low-flow plumbing fixtures.

The proposal also includes four Class1 bicycle stalls within the building and two Class 2 bicycle stalls outside the building.