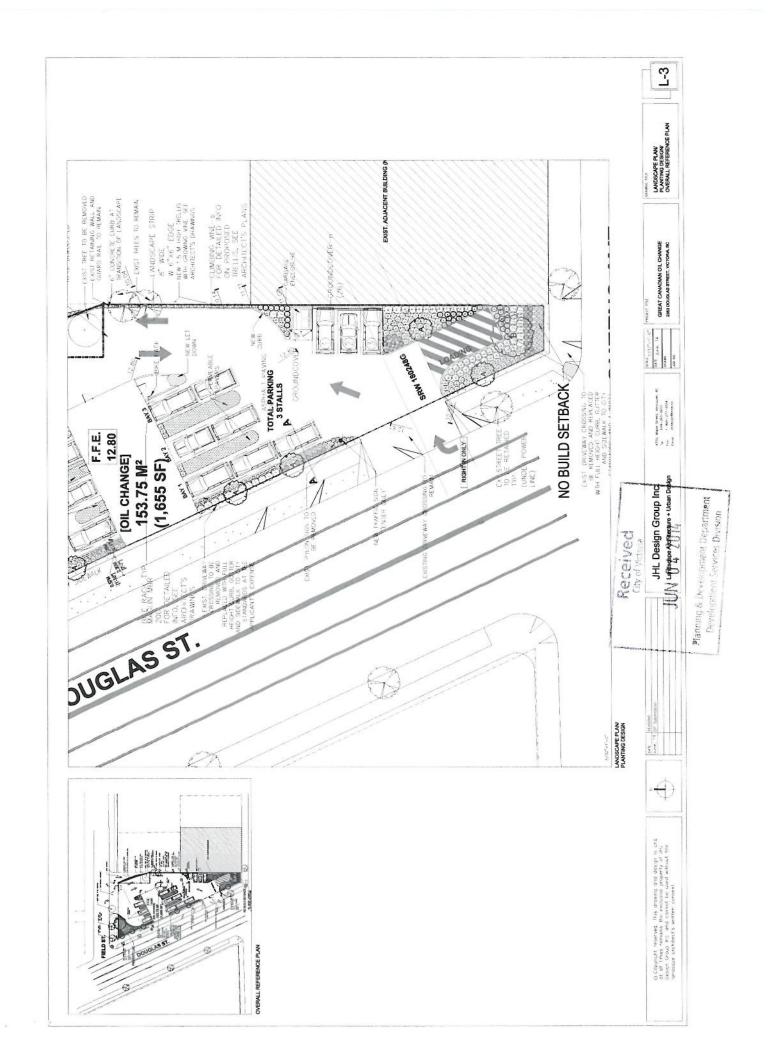

#### 2.1 Description of Proposal

The proposal is to replace a vacant warehouse/retail building with a service station specializing in oil changes. The plans show parking for three vehicles with landscape screening along Douglas Street. The proposal includes the closure of two driveways on Douglas Street as well as the acquisition of a portion of a City lane off of Field Street for improved access. The provision of a trellis with climbing vines rather than the required landscape strip on the eastern boundary of the site adjacent to a parking lot is necessitated by the constraints of the site and required driveway width.

#### 2.6. Relevant History

To facilitate the one-way flow of traffic through the site as required by the City, the applicant needs to purchase a small triangle of City land (51 m²) off of a lane south of Field Street at the east end of the proposed building.

#### 4.0 Analysis

The applicant is requesting a variance from the requirement for a landscape strip of 0.60 metres in width to be provided on the eastern boundary where the adjoining land use is a residentially zoned lot. Due to constraints of the site and the requirements for driveways, a 0.60 metre wide landscape strip is not feasible. The proposed trellis with climbing vines located on top of a retaining wall as shown in the landscape plans will provide sufficient screening and is an acceptable alternative.

We wish to request for a variance regarding the required landscape screen along the east property line because of the limited space for the internal traffic circulation due to the small size of the property. Also, it is not favorable to have landscape in this location since the site is higher than the adjacent property by up to 9' and we would be planting against the existing retaining wall. Our alternative proposal is to install decorative trellis, covered by growing vines, at a height of 1.5 meters.