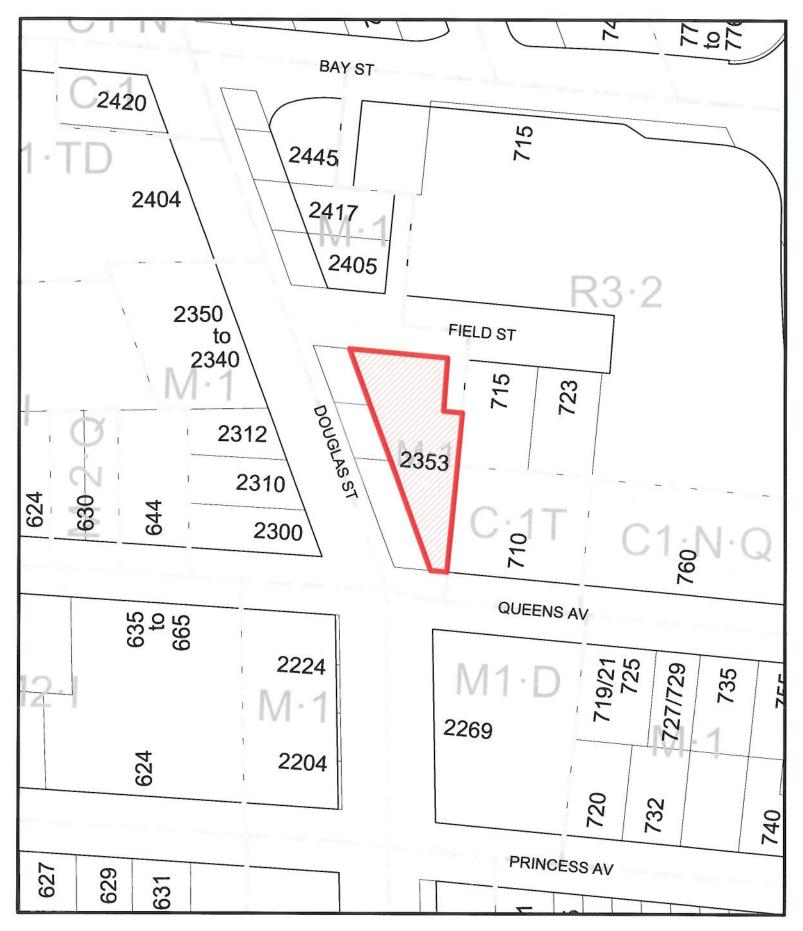

#### 2.2 Existing Site Development and Development Potential

The property is a triangular shape with an area of 1155.3 m<sup>2</sup>. The property is zoned M-1, Limited Light Industrial District, which permits garages and a variety of light industries. The existing building was built as an office/showroom in 1968.

#### 2.4 Land Use Context

The site is on the east side of Douglas Street between Queens Avenue and Field Street. Immediately adjacent land uses are:

North: (across Field Street): automotive glass shop and the Armouries

East: a parking lot (Field Street) and an apartment building (Queens Manor) (Queens

Avenue)

South: (across Queens Avenue): a furniture store

West: (across Douglas Street): restaurant and warehouse

#### 2.5 Legal Description

Parcel A (DD 242616-I) of Lots 1, 2 and 3, Block 1, Section 3, Victoria District Plan 779

#### 8.0 List of Attachments

- Zoning map
- Aerial map
- Letters from applicant dated January 15, 2014/Revised June 25, 2014 and January 10, 2014
- Plans dated May 8 and June 4, 2014.

2353 Douglas Street
Development Permit #000352