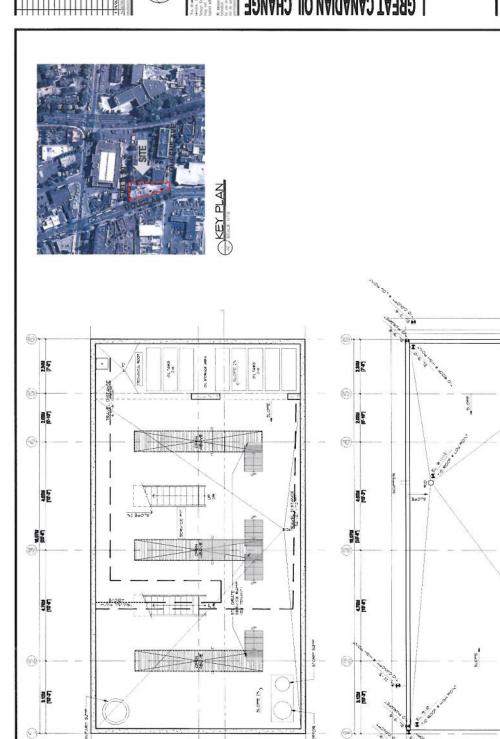

#### 2.1 Description of Proposal

The proposal is to replace a vacant warehouse/retail building with a service station specializing in oil changes. The plans show parking for three vehicles with landscape screening along Douglas Street. The proposal includes the closure of two driveways on Douglas Street as well as the acquisition of a portion of a City lane off of Field Street for improved access. The provision of a trellis with climbing vines rather than the required landscape strip on the eastern boundary of the site adjacent to a parking lot is necessitated by the constraints of the site and required driveway width.

The proposed building has a curved corrugated metal roof with fir soffits. The elevations are comprised of extensive clear glazing topped with spandrel glazing. The proposed green features include permeable pavers, high quality building materials with low maintenance, double-glazing, LED light fixtures and low-flow plumbing fixtures.

The proposal also includes four Class1 bicycle stalls within the building and two Class 2 bicycle stalls outside the building.

#### 2.2 Existing Site Development and Development Potential

The property is a triangular shape with an area of 1155.3 m<sup>2</sup>. The property is zoned M-1, Limited Light Industrial District, which permits garages and a variety of light industries. The existing building was built as an office/showroom in 1968.

#### 2.3 Data Table

The following data table compares the proposal with the existing M-1 Zone. An asterisk is used to identify where the proposal is less stringent than the existing zone.

| Zoning Criteria                        | Proposal             | Zone Standard      |  |  |
|----------------------------------------|----------------------|--------------------|--|--|
| Site area (m²) – minimum               | 1155.3               | N/A                |  |  |
| Total floor area (m²) – maximum        | 153.8 m <sup>2</sup> | 3465.9 m2          |  |  |
| Density (Floor Space Ratio) - maximum  | 0.12:1               | 3.0:1              |  |  |
| Height (m) - maximum                   | 6.94                 | 15.0               |  |  |
| Site coverage (%) – maximum            | 12.75%               | N/A                |  |  |
| Landscape screening                    | Nil with Trellis     | 0.60 m width/1.5 m |  |  |
| Storeys - maximum                      | One                  | N/A                |  |  |
| Setbacks (m) - minimum for corner lots | > 3.0                | 3.0                |  |  |
| Parking – minimum                      | 3                    | 2                  |  |  |