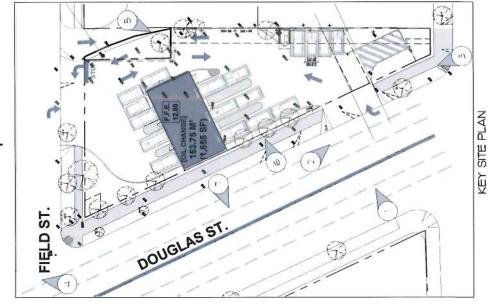

#### 2.1 Description of Proposal

The proposal is to replace a vacant warehouse/retail building with a service station specializing in oil changes. The plans show parking for three vehicles with landscape screening along Douglas Street. The proposal includes the closure of two driveways on Douglas Street as well as the acquisition of a portion of a City lane off of Field Street for improved access. The provision of a trellis with climbing vines rather than the required landscape strip on the eastern boundary of the site adjacent to a parking lot is necessitated by the constraints of the site and required driveway width.

#### 2.3 Data Table

The following data table compares the proposal with the existing M-1 Zone. An asterisk is used to identify where the proposal is less stringent than the existing zone.

| Zoning Criteria                        | Proposal             | Zone Standard      |  |  |
|----------------------------------------|----------------------|--------------------|--|--|
| Site area (m²) – minimum               | 1155.3               | N/A                |  |  |
| Total floor area (m²) – maximum        | 153.8 m <sup>2</sup> | 3465.9 m2          |  |  |
| Density (Floor Space Ratio) - maximum  | 0.12:1               | 3.0:1              |  |  |
| Height (m) - maximum                   | 6.94                 | 15.0               |  |  |
| Site coverage (%) – maximum            | 12.75%               | N/A                |  |  |
| Landscape screening                    | Nil with Trellis     | 0.60 m width/1.5 m |  |  |
| Storeys - maximum                      | One                  | N/A                |  |  |
| Setbacks (m) - minimum for corner lots | > 3.0                | 3.0                |  |  |
| Parking – minimum                      | 3                    | 2                  |  |  |

#### 4.0 Analysis

The applicant is requesting a variance from the requirement for a landscape strip of 0.60 metres in width to be provided on the eastern boundary where the adjoining land use is a residentially zoned lot. Due to constraints of the site and the requirements for driveways, a 0.60 metre wide landscape strip is not feasible. The proposed trellis with climbing vines located on top of a retaining wall as shown in the landscape plans will provide sufficient screening and is an acceptable alternative.

We wish to request for a variance regarding the required landscape screen along the east property line because of the limited space for the internal traffic circulation due to the small size of the property. Also, it is not favorable to have landscape in this location since the site is higher than the adjacent property by up to 9' and we would be planting against the existing retaining wall. Our alternative proposal is to install decorative trellis, covered by growing vines, at a height of 1.5 meters.