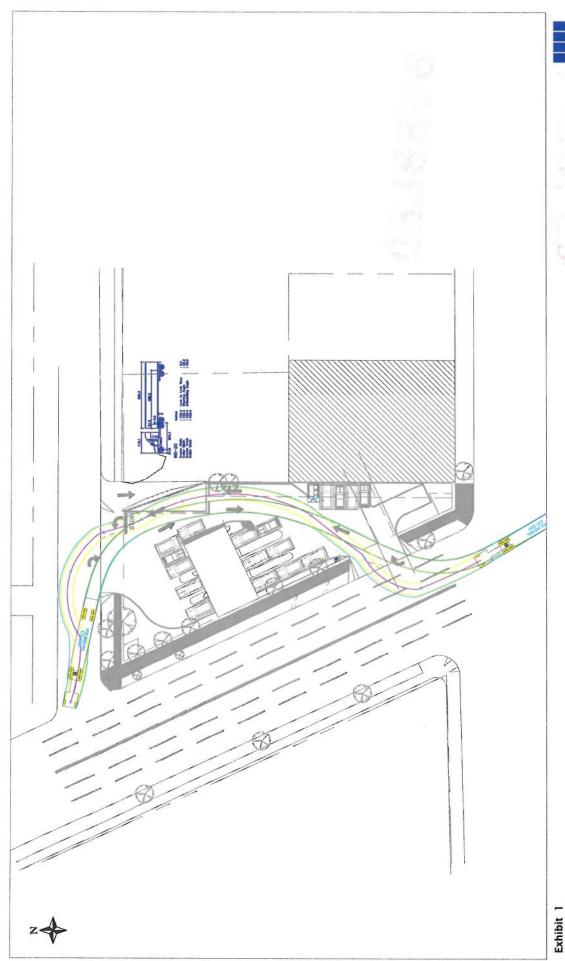

The main vehicular access point is currently on Douglas Street with two right-in and right-out access points as well as additional access from Queen Avenue. We revised the access to the site as a right-in only and closed off the additional access points from Douglas Street & Queens Avenue. To avoid left turn movement to and from Douglas Street whilst creating safe traffic movement in and out of the site, we are proposing a right-out from Field Street as suggested by Bunt & Associates (report and exhibits are attached). This can be achieved through the purchase of additional land from the adjacent lane (currently a landscape area) and would not affect the neighbour's access to the site.

We wish to request for a variance regarding the required landscape screen along the east property line because of the limited space for the internal traffic circulation due to the small size of the property. Also, it is not favorable to have landscape in this location since the site is higher than the adjacent property by up to 9' and we would be planting against the existing retaining wall. Our alternative proposal is to install decorative trellis, covered by growing vines, at a height of 1.5 meters.