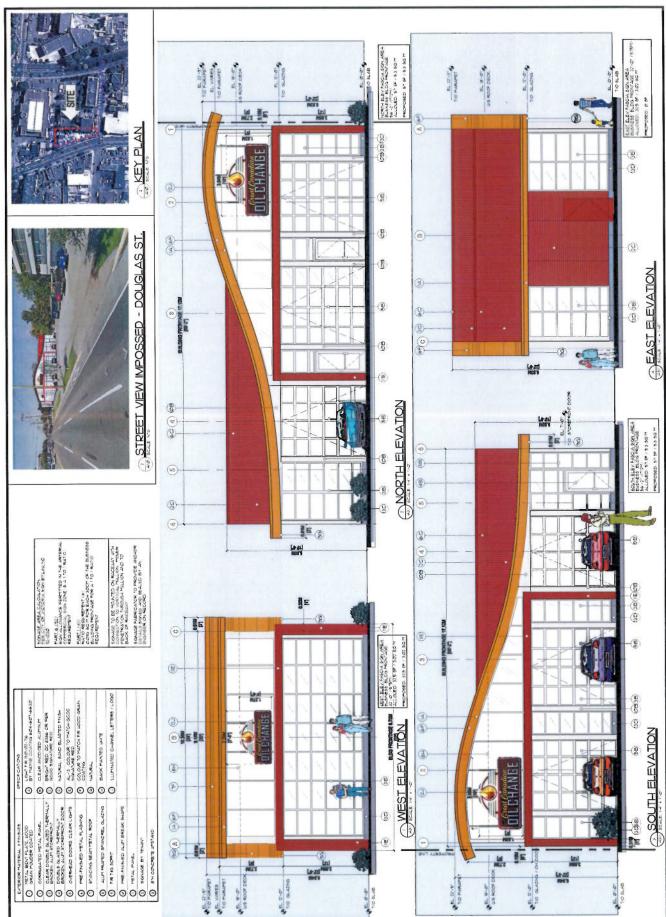

#### 2.1 Description of Proposal

The proposal is to replace a vacant warehouse/retail building with a service station specializing in oil changes. The plans show parking for three vehicles with landscape screening along Douglas Street. The proposal includes the closure of two driveways on Douglas Street as well as the acquisition of a portion of a City lane off of Field Street for improved access. The provision of a trellis with climbing vines rather than the required landscape strip on the eastern boundary of the site adjacent to a parking lot is necessitated by the constraints of the site and required driveway width.

The proposed building has a curved corrugated metal roof with fir soffits. The elevations are comprised of extensive clear glazing topped with spandrel glazing. The proposed green features include permeable pavers, high quality building materials with low maintenance, double-glazing, LED light fixtures and low-flow plumbing fixtures.

#### 2.4 Land Use Context

The site is on the east side of Douglas Street between Queens Avenue and Field Street. Immediately adjacent land uses are:

North: (across Field Street): automotive glass shop and the Armouries

East: a parking lot (Field Street) and an apartment building (Queens Manor) (Queens

Avenue)

South: (across Queens Avenue): a furniture store

West: (across Douglas Street): restaurant and warehouse

#### 4.0 Analysis

The applicant is requesting a variance from the requirement for a landscape strip of 0.60 metres in width to be provided on the eastern boundary where the adjoining land use is a residentially zoned lot. Due to constraints of the site and the requirements for driveways, a 0.60 metre wide landscape strip is not feasible. The proposed trellis with climbing vines located on top of a retaining wall as shown in the landscape plans will provide sufficient screening and is an acceptable alternative.

URBAN DESIGN GROUP ARCHITECTS LTD.

FG/cdm

KEY PLAN

Discounty Colles Colles Paults In

QUEENS AVE

A LONG WENT OF THE CONTROL OF THE CO

N DOUGLASST.

GENERAL NOTE: