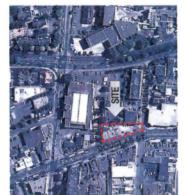

#### 2.2 Existing Site Development and Development Potential

The property is a triangular shape with an area of 1155.3 m<sup>2</sup>. The property is zoned M-1, Limited Light Industrial District, which permits garages and a variety of light industries. The existing building was built as an office/showroom in 1968.

#### 2.4 Land Use Context

The site is on the east side of Douglas Street between Queens Avenue and Field Street. Immediately adjacent land uses are:

North: (across Field Street): automotive glass shop and the Armouries

East: a parking lot (Field Street) and an apartment building (Queens Manor) (Queens

Avenue)

South: (across Queens Avenue): a furniture store

West: (across Douglas Street): restaurant and warehouse

#### 8.0 List of Attachments

- Zoning map
- Aerial map
- Letters from applicant dated January 15, 2014/Revised June 25, 2014 and January 10, 2014
- Plans dated May 8 and June 4, 2014.

2353 Douglas Street
Development Permit #000352