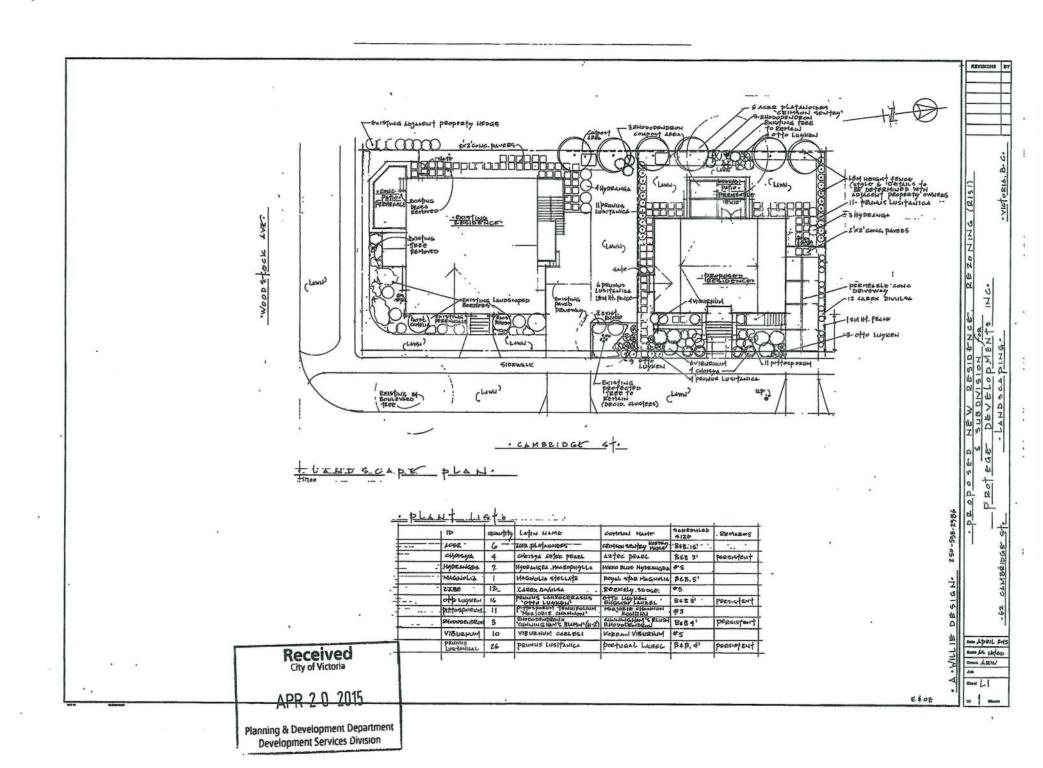

#### **Description of Proposal**

The proposal is for a small lot house. Specific details include:

- a new one-storey building with a basement featuring "arts and crafts" design elements such as a pitched roofline, a distinctive front entryway and traditional-style windows
- the exterior materials include cedar shingles, native granite concrete (stone wall), fir wood doors and fibreglass asphalt roofing
- new soft and hard landscaping would be introduced.

The proposed variances are related to reducing the front and side yard setbacks of proposed Lot B (small lot).

The applicant is proposing new soft and hard landscaping in the front and rear yards as well as landscaping strips along the side yards. A new privacy fence would be constructed around the perimeter of the lot.

#### **List of Attachments**

- Zoning map
- Aerial map
- Applicant's letter to Mayor and Council dated February 26, 2015
- Tree Protection Plan dated May 14, 2015
- Small Lot Housing Rezoning Petition
- · Plans dated April 20, 2015.