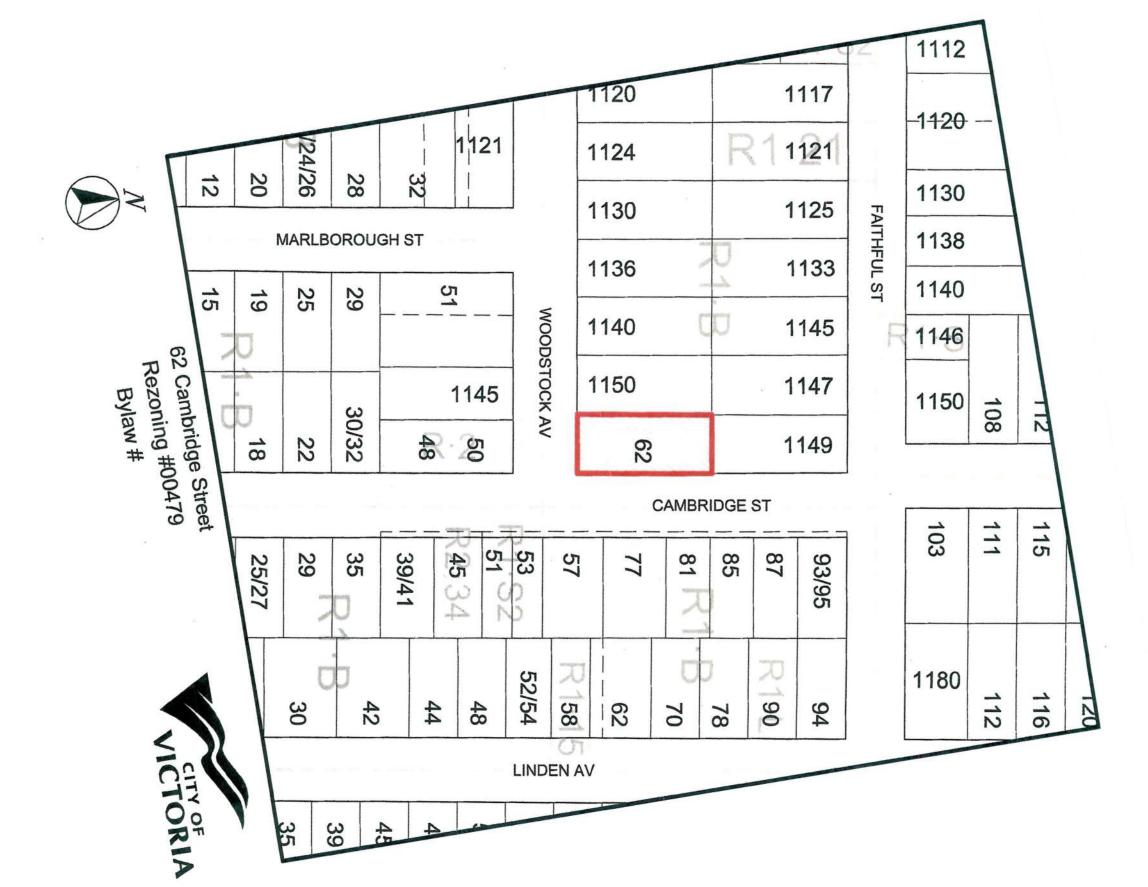

Development Permit with Variances Application No. 00479 for 62 Cambridge

Street

#### **Existing Site Development and Development Potential**

The subject property is currently in the R1-B Zone, Single Family Dwelling District, and occupied by a single family dwelling with a legal secondary suite and an accessory garage. The accessory garage would be removed to accommodate a new small lot house.

The subject property is a corner lot which is a preferable location for small lot infill development. The new small lot house would front on Cambridge Street. The proposal is for a single storey dwelling unit with a basement. The design of the small lot house incorporates "arts and craft" architectural elements, such as a pitched roofline, a distinctive front entryway and traditional-style windows. Exterior access to the basement level would be provided behind the stone wall at the front of the house, however, the stairs would not be visible from the street. Windows are maximized on the front and rear elevations. The windows on the side elevations are smaller and carefully located to respect the privacy of the adjacent neighbours. Window wells and lower level glazing, slightly above finished grade, would be provided for the basement. Parking would be provided in the driveway and behind the front face of the dwelling unit.

#### Setback Variances

The proposed variances are detailed in the following data table below.

| Zoning Criteria                                     | Proposal | Zone Standard<br>R1-S1 Zone |
|-----------------------------------------------------|----------|-----------------------------|
| Front yard setback (Cambridge Street) (m) - minimum | 3.50     | 6.00                        |
| Side yard setback (South) (m) – minimum             | 1.50     | 2.40                        |