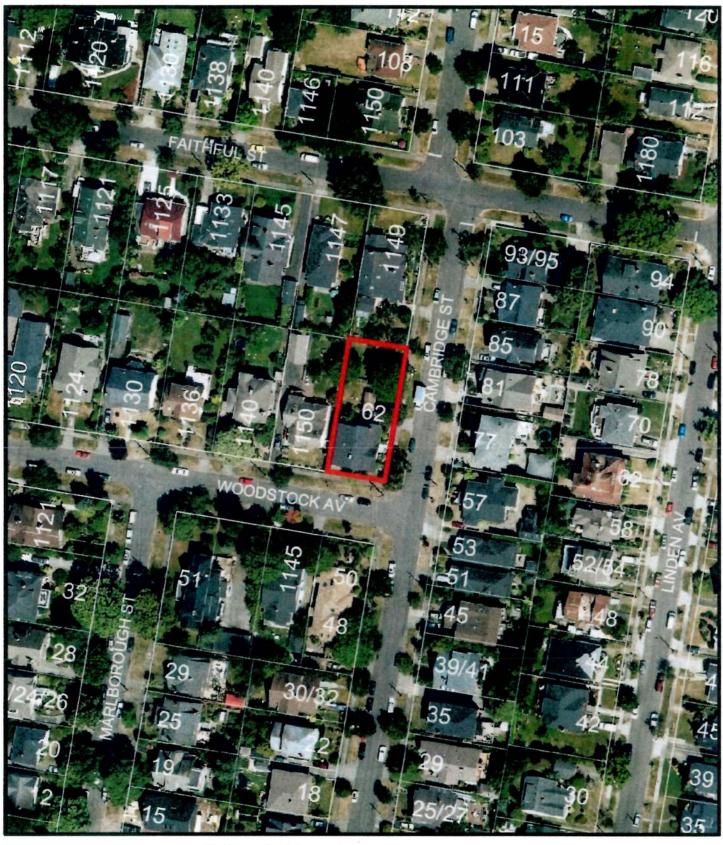

Development Permit with Variances Application No. 00479 for 62 Cambridge

Street

#### **Existing Site Development and Development Potential**

The subject property is currently in the R1-B Zone, Single Family Dwelling District, and occupied by a single family dwelling with a legal secondary suite and an accessory garage. The accessory garage would be removed to accommodate a new small lot house.

The subject property is a corner lot which is a preferable location for small lot infill development. The new small lot house would front on Cambridge Street. The proposal is for a single storey dwelling unit with a basement. The design of the small lot house incorporates "arts and craft" architectural elements, such as a pitched roofline, a distinctive front entryway and traditional-style windows. Exterior access to the basement level would be provided behind the stone wall at the front of the house, however, the stairs would not be visible from the street. Windows are maximized on the front and rear elevations. The windows on the side elevations are smaller and carefully located to respect the privacy of the adjacent neighbours. Window wells and lower level glazing, slightly above finished grade, would be provided for the basement. Parking would be provided in the driveway and behind the front face of the dwelling unit.