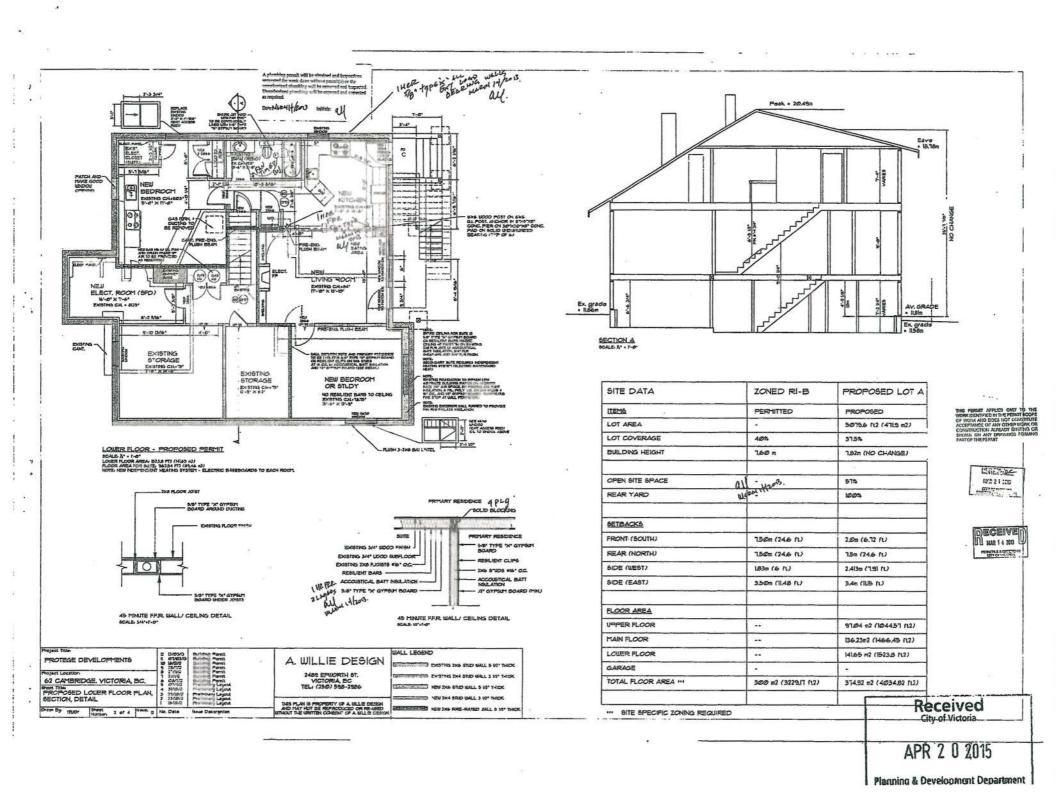

#### Setback Variances

The proposed variances are detailed in the following data table below.

| Zoning Criteria                                     | Proposal | Zone Standard<br>R1-S1 Zone |
|-----------------------------------------------------|----------|-----------------------------|
| Front yard setback (Cambridge Street) (m) - minimum | 3.50     | 6.00                        |
| Side yard setback (South) (m) – minimum             | 1.50     | 2.40                        |

The proposed front yard setback of 3.50m does not vary significantly from the established pattern of the streetscape. In fact, a 6m front yard setback would be more out of scale with the existing streetscape pattern than the proposed setback.

The proposed side yard setback (south side) of 1.5m is the minimum side yard setback permitted in the R1-S1 Zone. However, in the Zone, the minimum side yard setback is increased to 2.4m for any portion of a dwelling used as habitable space (e.g. bedroom, living room) which also has a window. The proposed side yard setback would have the most impact on the existing house, however, the existing house is setback more than 8m from the proposed small lot house and, therefore, a reduction in setback should have minimal impact on the adjacent property. The applicant is also proposing landscaping and a privacy fence along the property line to provide screening for the residents and adjacent neighbours.