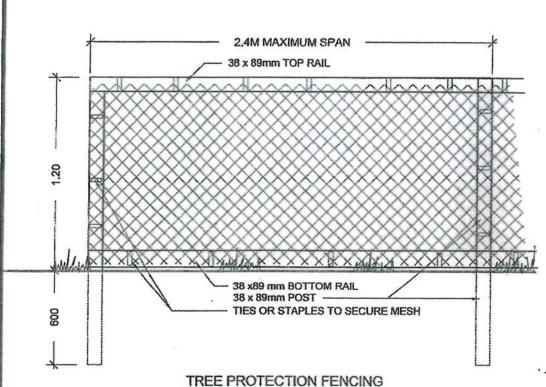

Mitigation of impacts: We recommend the following course of action to be used during construction.

Barrier fencing: We recommend that barrier fencing be erected around the perimeter of the 5 metre critical root zone that we have defined for this tree. The barrier fencing to be erected must be a minimum of 4 feet in height, of solid frame construction that is attached to wooden or metal posts. A solid board or rail must run between the posts at the top and the bottom of the fencing. This solid frame can then be covered with plywood, or flexible snow fencing (see attached diagram). The fencing must be erected prior to the start of any construction activity on site (i.e. demolition, excavation, construction), and remain in place through completion of the project. Signs should be posted around the protection zone to declare it off limits to all construction related activity. The project arborist must be consulted before this fencing is removed or moved for any purpose.

FENCE WILL BE CONTRUCTED USING 38 X 89 mm (2"X4") WOOD FRAME: TOP, BOTTOM AND POSTS. \* USE ORANGE SNOW-FENCING MESH AND SECURE TO THE WOOD FRAME WITH "ZIP" TIES OR GALVANZIED STAPLES

\* IN ROCKY AREAS, METAL POSTS (T-BAR OR REBAR) DRILLED INTO ROCK WILL BE ACCEPTED

DETAIL NAME:

TREE PROTECTION FENCING

DATE: DRAWN:

Oct 30/07 DM

APP'D.

RR SCALE: N.T.S. E105 DRAWING