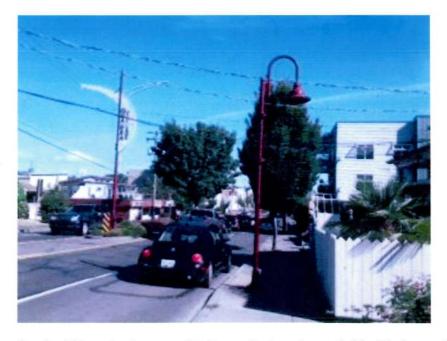

Quadra Village (main season) Gateway Feature (upper left) with banner/ light post near Bay and Quadra

Quadra Village (Main Season) Gateway Feature at Market and Quadra

**Banner/Light Post Near Fairway Market** 