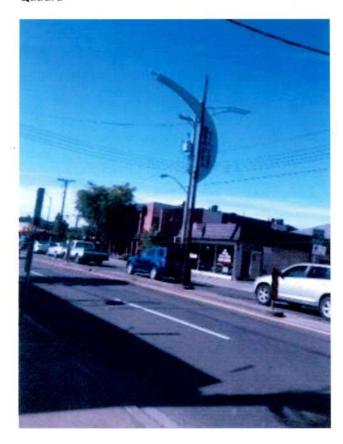

Quadra Village (main season) Gateway Feature (upper left) with banner/ light post near Bay and Quadra

Quadra Village (Main Season) Gateway Feature at Market and Quadra

**Banner/Light Post Near Fairway Market** 