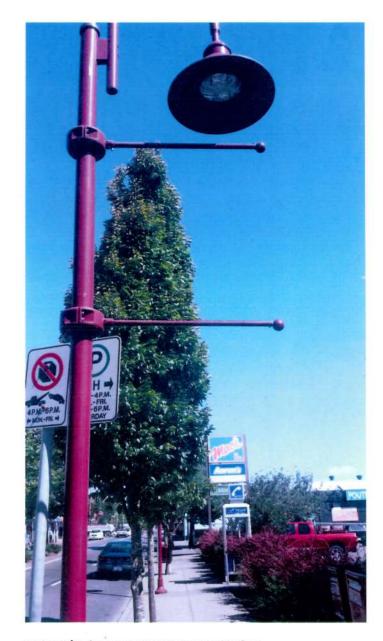

Quadra Village (main season) Gateway Feature (upper left) with banner/ light post near Bay and Quadra

Quadra Village (Main Season) Gateway Feature at Market and Quadra

**Banner/Light Post Near Fairway Market** 