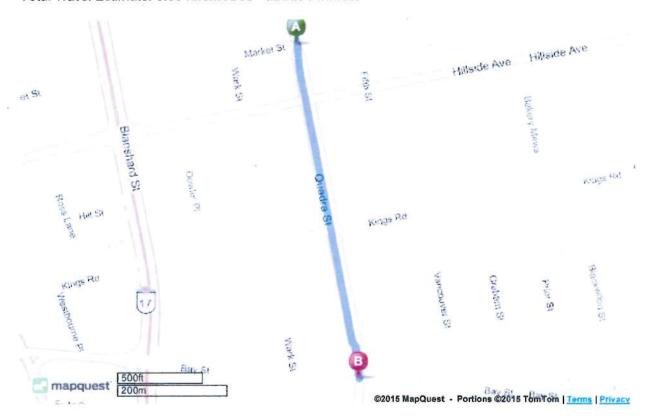

## Appendix C

Total Travel Estimate: 0.56 kilometres - about 1 minute

Directions and maps are informational only. We make no warranties on the accuracy of their content, road conditions or route usability or expeditiousness. You assume all risk of use. MapQuest and its suppliers shall not be liable to you for any loss or delay resulting from your use of MapQuest. Your use of MapQuest means you agree to our <a href="Terms of Use">Terms of Use</a>

### Notes

Blue line along Quadra indicates the full extent of the area with the poles where banners can be hung. The Gateway features are located on Quadra near Market and Quadra near Bay St. This is a longstanding banner and gateway project in this area along this stretch of Quadra.

#### Market St & Quadra St, Victoria, BC V8T

1. Start out going south on Quadra St toward Hillside Ave. Map

#### 2. BAY ST & QUADRA ST. Map

Your destination is 0.2 kilometers past Kings Rd If you reach Empress Ave you've gone a little too far

Bay St & Quadra St, Victoria, BC V8T