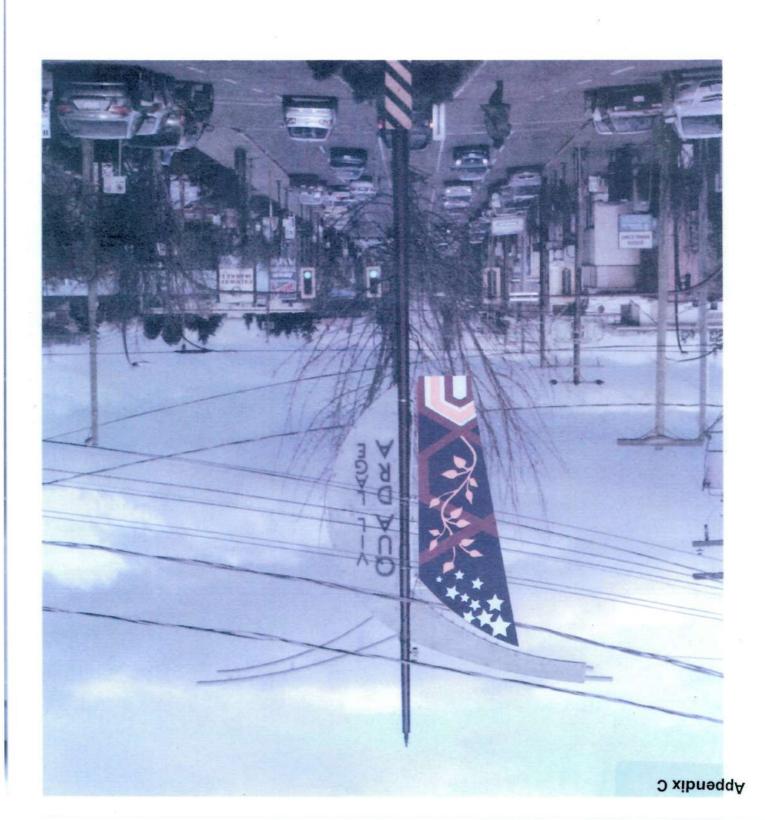

### Notes

Blue line along Quadra indicates the full extent of the area with the poles where banners can be hung. The Gateway features are located on Quadra near Market and Quadra near Bay St. This is a longstanding banner and gateway project in this area along this stretch of Quadra.

Quadra Village (main season) Gateway Feature (upper left) with banner/ light post near Bay and Quadra

Quadra Village (Main Season) Gateway Feature at Market and Quadra

**Banner/Light Post Near Fairway Market** 