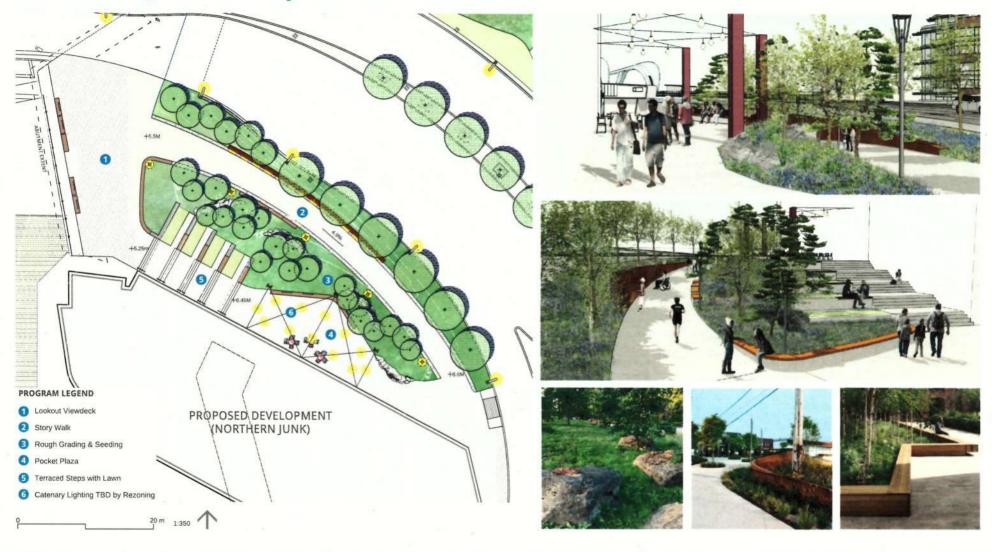

### 3. Northern Junk Plaza (1950m2)

Welcoming civic plaza and urban green space with grade accessible access from bridge to downtown. The plaza will integrate with proposed development site.

Opportunity for interpretive stories or events on metal panels (ie: Swans, Roundhouse, E&N Rail, Wharf Street and Northern Junk, underground stream etc...).

- · Grade accessible pathway with 'Story Wall'
- · Ecologically based native plantings
- · View deck plaza

# **Northern Junk - Proposed Refinement**