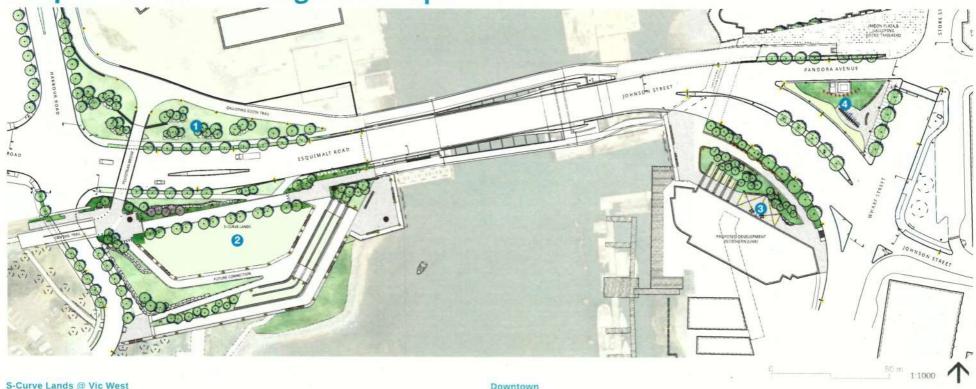

### 1. Esquimalt & Harbour Road Intersection (1750m2)

Gateway to Victoria West. Boulevard, median improvements, and formalized intersection will slow down traffic speed, provide visual interest, and improve pedestrian and cycling

### 2. S-Curve Lands (6000m2)

Junction of the regional multi-use E&N Rail Trail, Galloping Goose, and West Song Walk with spectacular views south to Inner Harbour and north to Upper Harbour.

- · Grade accessible pathways and lighting
- · View deck plaza & steps to water
- · Ecologically based native plantings
- · Local sourced rock walls

### 3. Northern Junk Plaza (1950m2)

Welcoming civic plaza and urban green space with grade accessible access from bridge to downtown. The plaza will integrate with proposed development site.

Opportunity for interpretive stories or events on metal panels (ie: Swans, Roundhouse, E&N Rail, Wharf Street and Northern Junk, underground stream etc...).

### 4. Triangle Green & Median (880m2)

Gateway to Downtown and visual juncture pulling together city urban precincts and historic fabric. A welcoming civic green, boulevard improvements and formalized intersection slow down traffic speed and provide visual interest.