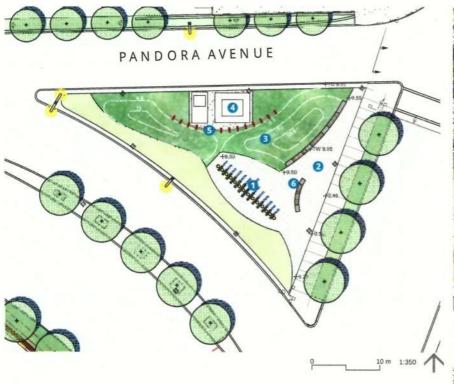

## **Triangle Island**

### PROGRAM LEGEND

- 1 Public Art With Feature Lighting
- Viewing Plaza
- Bermed Planting
- 4 Hydro Kiosk
- Screen Corten Stanchions
- 6 Bench Seating

### 4. Triangle Green & Median (880m2)

Gateway to Downtown and visual juncture pulling together city urban precincts and historic fabric. A welcoming civic green, boulevard improvements and formalized intersection slow down traffic speed and provide visual interest.