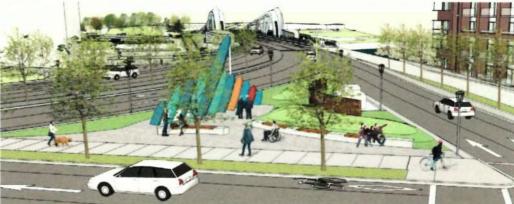

### 4. Triangle Green & Median (880m2)

Gateway to Downtown and visual juncture pulling together city urban precincts and historic fabric. A welcoming civic green, boulevard improvements and formalized intersection slow down traffic speed and provide visual interest.

- · Enhanced sidewalk and traffic refuge for pedestrians
- · Formalized bermed plantings
- · Paved setting for future public art and feature lighting

ATTACHMENT