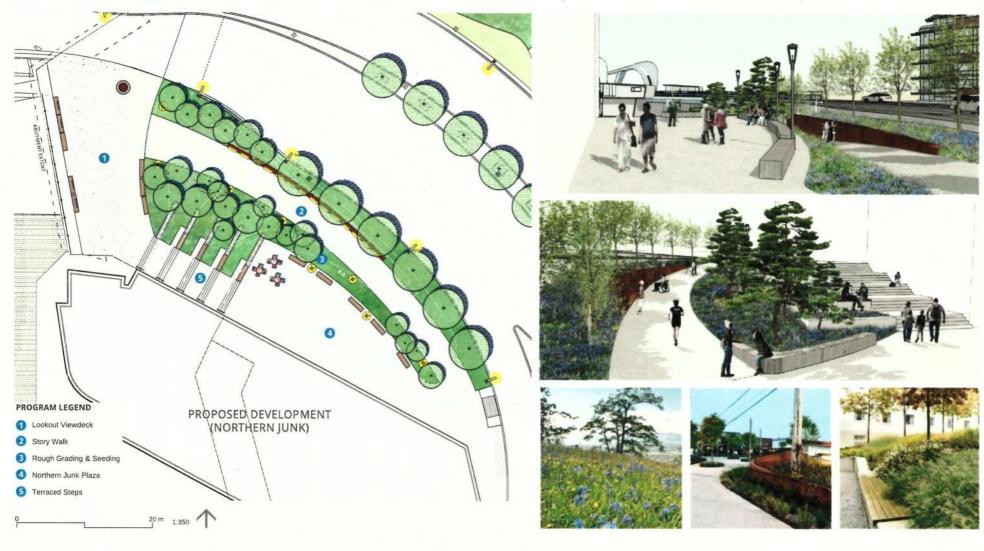

### 3. Northern Junk Plaza (1950m2)

Welcoming civic plaza and urban green space with grade accessible access from bridge to downtown. The plaza will integrate with proposed development site.

Opportunity for interpretive stories or events on metal panels (ie: Swans, Roundhouse, E&N Rail, Wharf Street and Northern Junk, underground stream etc...).

- · Grade accessible pathway with 'Story Wall'
- · Ecologically based native plantings
- · View deck plaza

## Northern Junk - Previous Submission