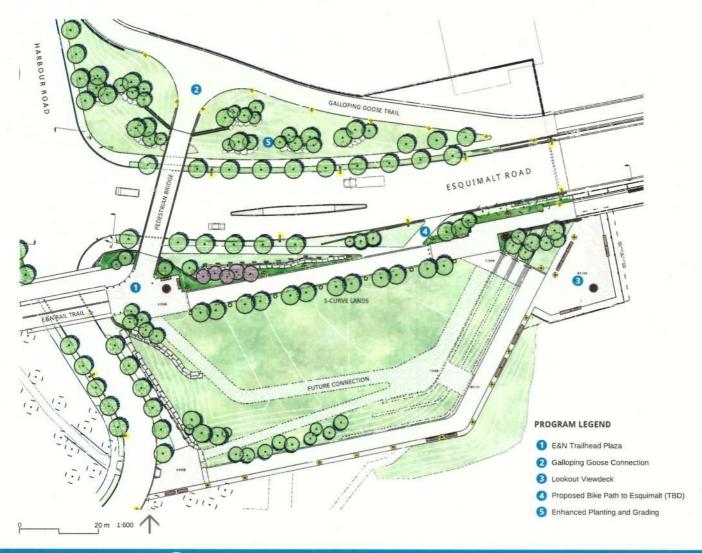

## S-Curve: Interim Design

### 2. S-Curve Lands (6000m2)

Junction of the regional multi-use E&N Rail Trail, Galloping Goose, and West Song Walk with spectacular views south to Inner Harbour and north to Upper Harbour.

- · Grade accessible pathways and lighting
- · View deck plaza & steps to water
- · Ecologically based native plantings
- · Local sourced rock walls