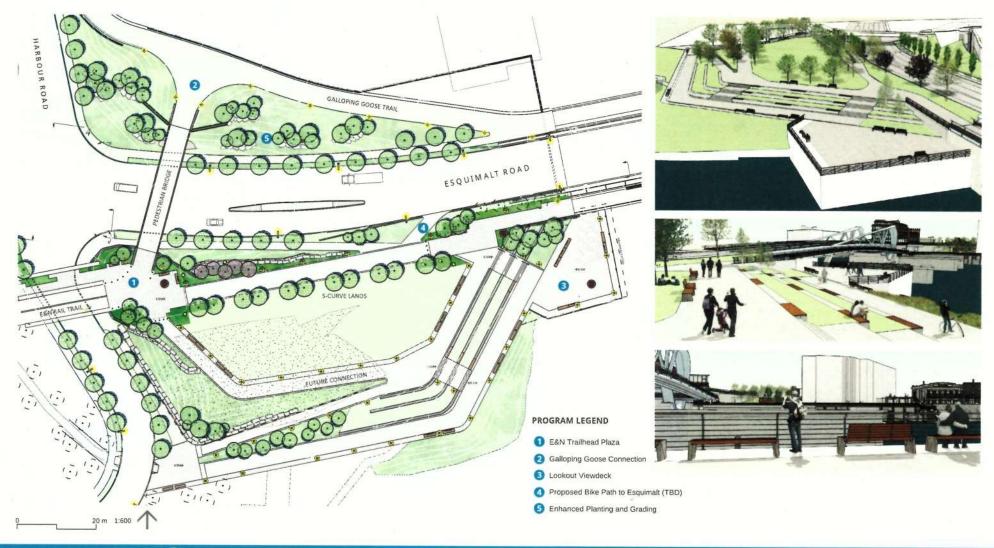

## S-Curve: Full Build-Out

### 2. S-Curve Lands (6000m2)

Junction of the regional multi-use E&N Rail Trail, Galloping Goose, and West Song Walk with spectacular views south to Inner Harbour and north to Upper Harbour.

- · Grade accessible pathways and lighting
- · View deck plaza & steps to water
- · Ecologically based native plantings
- · Local sourced rock walls