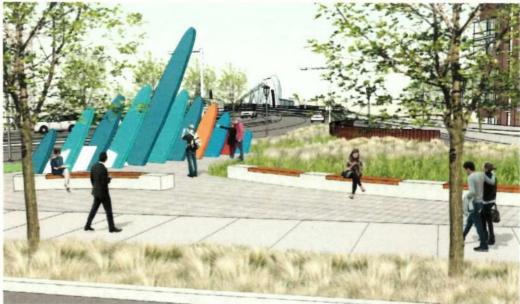

### 4. Triangle Green & Median (880m2)

Gateway to Downtown and visual juncture pulling together city urban precincts and historic fabric. A welcoming civic green, boulevard improvements and formalized intersection slow down traffic speed and provide visual interest.

- · Enhanced sidewalk and traffic refuge for pedestrians
- · Formalized bermed plantings
- · Paved setting for future public art and feature lighting

ATTACHMENT