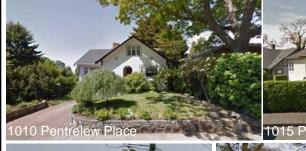

the driveway access on Pentrelew Place;
- Consider fixtures for public use and enjoyment in the landscape plan for the greenspace bounded by the proposed pathway, Fort Street and the property to the east subject to CPTED principles.
- Demonstrate how the application is consistent with the objectives of Development Permit
  7b that is to encourage buildings that enhance the heritage character of the Fort Street
  corridor.

#### Subject Property – 1201 Fort Street





# **Subject Properties**





1201 Fort viewed from Pentrelew Place

1050 Pentrelew Place





### **Neighbouring Properties**





1195 Fort Street

1177 Fort Street



## Neighbouring Properties



1225 Fort Street - Viewed from Fort Street



1225 Fort Street - Viewed from Pentrelew Place



# **Neighbouring Properties**























# Townhouses Rendering







# North East Rendering from Wilspencer