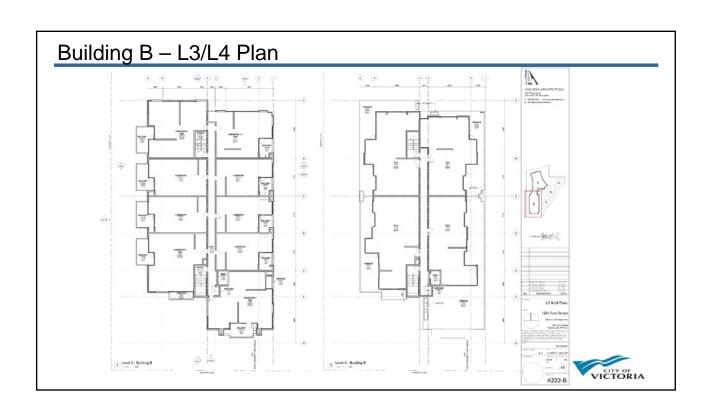

bounded by the proposed pathway, Fort Street and the property to the east subject to CPTED principles.
- Demonstrate how the application is consistent with the objectives of Development Permit
  7b that is to encourage buildings that enhance the heritage character of the Fort Street
  corridor.

#### Subject Property – 1201 Fort Street





# **Subject Properties**





1201 Fort viewed from Pentrelew Place

1050 Pentrelew Place





### **Neighbouring Properties**





1195 Fort Street

1177 Fort Street



## Neighbouring Properties



1225 Fort Street - Viewed from Fort Street



1225 Fort Street - Viewed from Pentrelew Place



# **Neighbouring Properties**























# Townhouses Rendering







# North East Rendering from Wilspencer