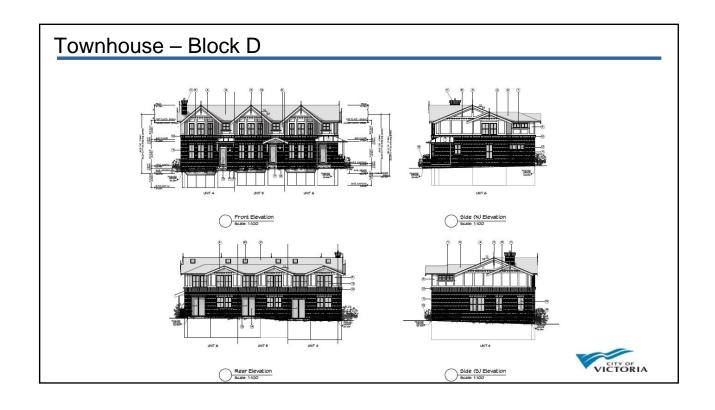

#### Council Motion – October 26, 2017

- Revise the density, massing, height and setbacks of the building to [the] south, to provide a more sensitive transition to the ground-oriented adjacent and nearby properties and mitigate concerns relating to overlook;
- Revise the massing, height and visual appearance of the townhouses, and remove the rooftop decks, to provide a more sensitive transition to the Pentrelew Place frontage and nearby properties;
- · Revise the design and visual appearance of the driveway access on Pentrelew Place;
- Consider fixtures for public use and enjoyment in the landscape plan for the greenspace bounded by the proposed pathway, Fort Street and the property to the east subject to CPTED principles.
- Demonstrate how the application is consistent with the objectives of Development Permit
  7b that is to encourage buildings that enhance the heritage character of the Fort Street
  corridor.