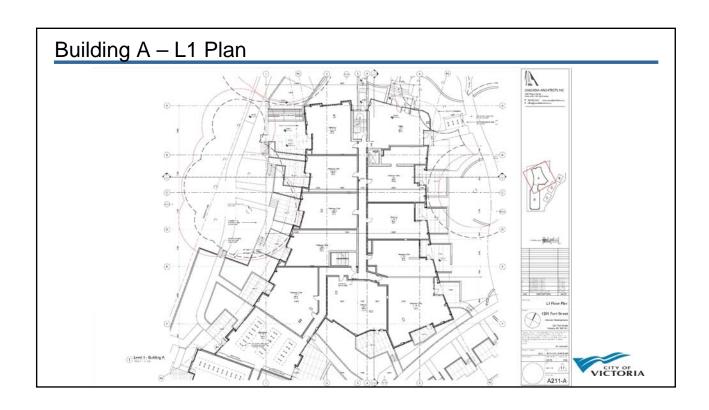

enspace bounded by the proposed pathway, Fort Street and the property to the east subject to CPTED principles.
- Demonstrate how the application is consistent with the objectives of Development Permit
  7b that is to encourage buildings that enhance the heritage character of the Fort Street
  corridor.

#### Subject Property – 1201 Fort Street





# **Subject Properties**





1201 Fort viewed from Pentrelew Place

1050 Pentrelew Place





### **Neighbouring Properties**





1195 Fort Street

1177 Fort Street



## Neighbouring Properties



1225 Fort Street - Viewed from Fort Street



1225 Fort Street - Viewed from Pentrelew Place



# **Neighbouring Properties**























# Townhouses Rendering







# North East Rendering from Wilspencer