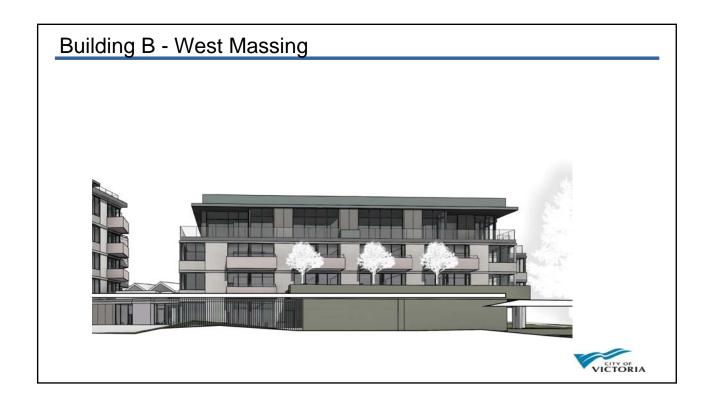

#### Council Motion – October 26, 2017

- Revise the density, massing, height and setbacks of the building to [the] south, to provide a more sensitive transition to the ground-oriented adjacent and nearby properties and mitigate concerns relating to overlook;
- Revise the massing, height and visual appearance of the townhouses, and remove the rooftop decks, to provide a more sensitive transition to the Pentrelew Place frontage and nearby properties;
- · Revise the design and visual appearance of the driveway access on Pentrelew Place;
- Consider fixtures for public use and enjoyment in the landscape plan for the greenspace bounded by the proposed pathway, Fort Street and the property to the east subject to CPTED principles.
- Demonstrate how the application is consistent with the objectives of Development Permit
  7b that is to encourage buildings that enhance the heritage character of the Fort Street
  corridor.