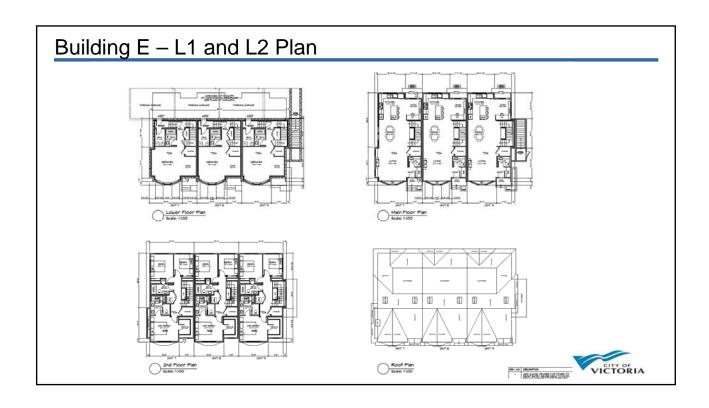

d by the proposed pathway, Fort Street and the property to the east subject to CPTED principles.
- Demonstrate how the application is consistent with the objectives of Development Permit
  7b that is to encourage buildings that enhance the heritage character of the Fort Street
  corridor.

#### Subject Property – 1201 Fort Street





# **Subject Properties**





1201 Fort viewed from Pentrelew Place

1050 Pentrelew Place





### **Neighbouring Properties**





1195 Fort Street

1177 Fort Street



## Neighbouring Properties



1225 Fort Street - Viewed from Fort Street



1225 Fort Street - Viewed from Pentrelew Place



# **Neighbouring Properties**























# Townhouses Rendering







# North East Rendering from Wilspencer