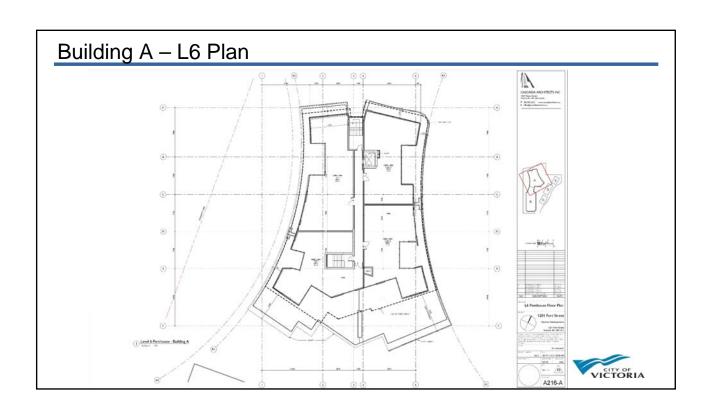

ace bounded by the proposed pathway, Fort Street and the property to the east subject to CPTED principles.
- Demonstrate how the application is consistent with the objectives of Development Permit
  7b that is to encourage buildings that enhance the heritage character of the Fort Street
  corridor.

#### Subject Property – 1201 Fort Street





# **Subject Properties**





1201 Fort viewed from Pentrelew Place

1050 Pentrelew Place





### **Neighbouring Properties**





1195 Fort Street

1177 Fort Street



## Neighbouring Properties



1225 Fort Street - Viewed from Fort Street



1225 Fort Street - Viewed from Pentrelew Place



# **Neighbouring Properties**























# Townhouses Rendering







# North East Rendering from Wilspencer