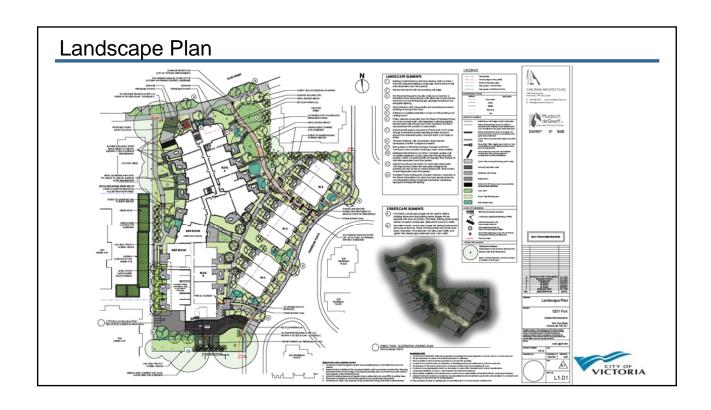

#### Council Motion – October 26, 2017

- Revise the density, massing, height and setbacks of the building to [the] south, to provide a more sensitive transition to the ground-oriented adjacent and nearby properties and mitigate concerns relating to overlook;
- Revise the massing, height and visual appearance of the townhouses, and remove the rooftop decks, to provide a more sensitive transition to the Pentrelew Place frontage and nearby properties;
- · Revise the design and visual appearance of the driveway access on Pentrelew Place;
- Consider fixtures for public use and enjoyment in the landscape plan for the greenspace bounded by the proposed pathway, Fort Street and the property to the east subject to CPTED principles.
- Demonstrate how the application is consistent with the objectives of Development Permit
  7b that is to encourage buildings that enhance the heritage character of the Fort Street
  corridor.