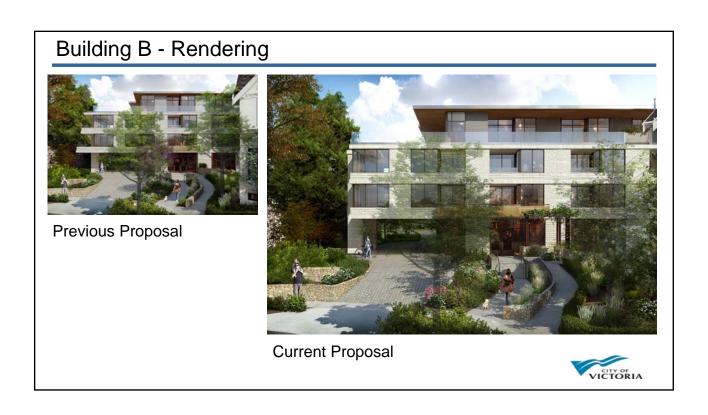

ndscape plan for the greenspace bounded by the proposed pathway, Fort Street and the property to the east subject to CPTED principles.
- Demonstrate how the application is consistent with the objectives of Development Permit
  7b that is to encourage buildings that enhance the heritage character of the Fort Street
  corridor.

#### Subject Property – 1201 Fort Street





# **Subject Properties**





1201 Fort viewed from Pentrelew Place

1050 Pentrelew Place





### **Neighbouring Properties**





1195 Fort Street

1177 Fort Street



## Neighbouring Properties



1225 Fort Street - Viewed from Fort Street



1225 Fort Street - Viewed from Pentrelew Place



# **Neighbouring Properties**























# Townhouses Rendering







# North East Rendering from Wilspencer