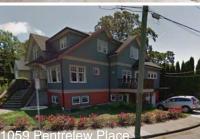

driveway access on Pentrelew Place;
- Consider fixtures for public use and enjoyment in the landscape plan for the greenspace bounded by the proposed pathway, Fort Street and the property to the east subject to CPTED principles.
- Demonstrate how the application is consistent with the objectives of Development Permit
  7b that is to encourage buildings that enhance the heritage character of the Fort Street
  corridor.

#### Subject Property – 1201 Fort Street





# **Subject Properties**





1201 Fort viewed from Pentrelew Place

1050 Pentrelew Place





### **Neighbouring Properties**





1195 Fort Street

1177 Fort Street



## Neighbouring Properties



1225 Fort Street - Viewed from Fort Street



1225 Fort Street - Viewed from Pentrelew Place



# **Neighbouring Properties**























# Townhouses Rendering







# North East Rendering from Wilspencer