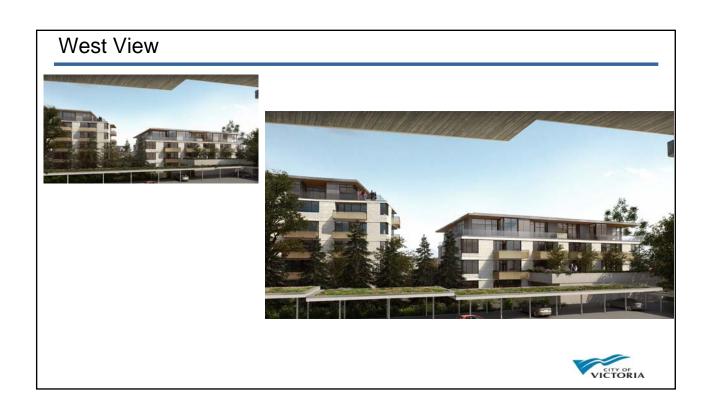

#### Council Motion – October 26, 2017

- Revise the density, massing, height and setbacks of the building to [the] south, to provide a more sensitive transition to the ground-oriented adjacent and nearby properties and mitigate concerns relating to overlook;
- Revise the massing, height and visual appearance of the townhouses, and remove the rooftop decks, to provide a more sensitive transition to the Pentrelew Place frontage and nearby properties;
- · Revise the design and visual appearance of the driveway access on Pentrelew Place;
- Consider fixtures for public use and enjoyment in the landscape plan for the greenspace bounded by the proposed pathway, Fort Street and the property to the east subject to CPTED principles.
- Demonstrate how the application is consistent with the objectives of Development Permit
  7b that is to encourage buildings that enhance the heritage character of the Fort Street
  corridor.