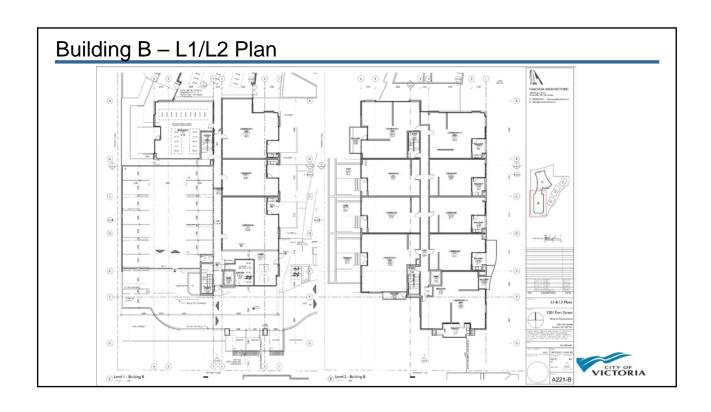

e bounded by the proposed pathway, Fort Street and the property to the east subject to CPTED principles.
- Demonstrate how the application is consistent with the objectives of Development Permit
  7b that is to encourage buildings that enhance the heritage character of the Fort Street
  corridor.

#### Subject Property – 1201 Fort Street





# **Subject Properties**





1201 Fort viewed from Pentrelew Place

1050 Pentrelew Place





### **Neighbouring Properties**





1195 Fort Street

1177 Fort Street



## Neighbouring Properties



1225 Fort Street - Viewed from Fort Street



1225 Fort Street - Viewed from Pentrelew Place



# **Neighbouring Properties**























# Townhouses Rendering







# North East Rendering from Wilspencer