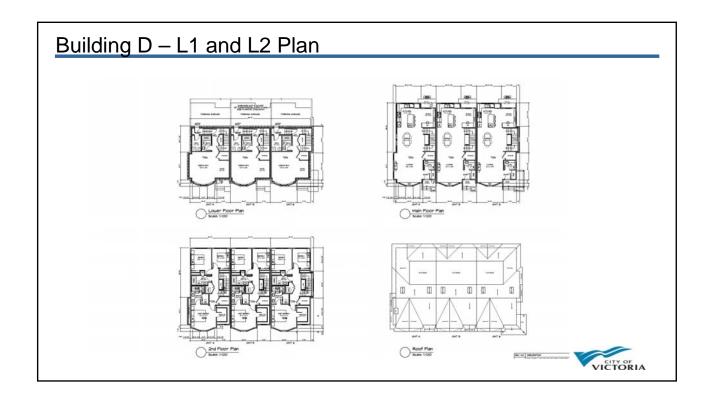

ded by the proposed pathway, Fort Street and the property to the east subject to CPTED principles.
- Demonstrate how the application is consistent with the objectives of Development Permit
  7b that is to encourage buildings that enhance the heritage character of the Fort Street
  corridor.

#### Subject Property – 1201 Fort Street





# **Subject Properties**





1201 Fort viewed from Pentrelew Place

1050 Pentrelew Place





### **Neighbouring Properties**





1195 Fort Street

1177 Fort Street



## Neighbouring Properties



1225 Fort Street - Viewed from Fort Street



1225 Fort Street - Viewed from Pentrelew Place



# **Neighbouring Properties**























# Townhouses Rendering







# North East Rendering from Wilspencer