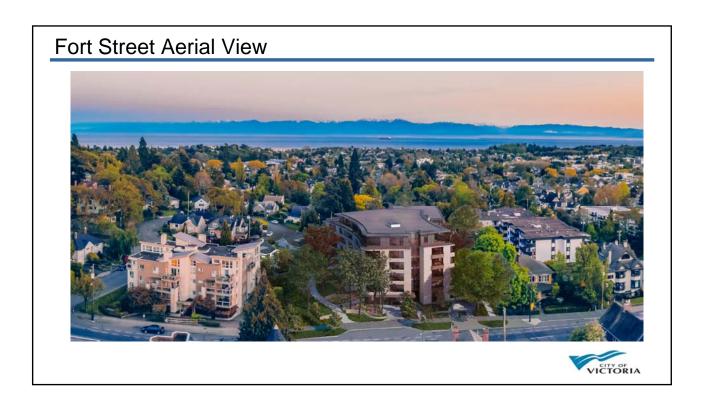

an for the greenspace bounded by the proposed pathway, Fort Street and the property to the east subject to CPTED principles.
- Demonstrate how the application is consistent with the objectives of Development Permit
  7b that is to encourage buildings that enhance the heritage character of the Fort Street
  corridor.

#### Subject Property – 1201 Fort Street





# **Subject Properties**





1201 Fort viewed from Pentrelew Place

1050 Pentrelew Place





### **Neighbouring Properties**





1195 Fort Street

1177 Fort Street



## Neighbouring Properties



1225 Fort Street - Viewed from Fort Street



1225 Fort Street - Viewed from Pentrelew Place



# **Neighbouring Properties**























# Townhouses Rendering







# North East Rendering from Wilspencer