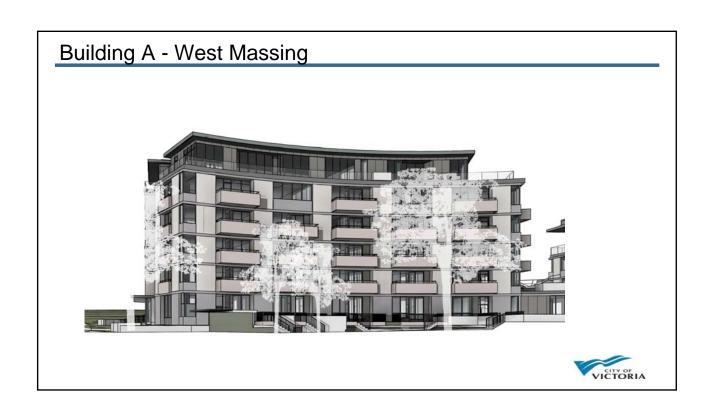

#### Council Motion – October 26, 2017

- Revise the density, massing, height and setbacks of the building to [the] south, to provide a more sensitive transition to the ground-oriented adjacent and nearby properties and mitigate concerns relating to overlook;
- Revise the massing, height and visual appearance of the townhouses, and remove the rooftop decks, to provide a more sensitive transition to the Pentrelew Place frontage and nearby properties;
- · Revise the design and visual appearance of the driveway access on Pentrelew Place;
- Consider fixtures for public use and enjoyment in the landscape plan for the greenspace bounded by the proposed pathway, Fort Street and the property to the east subject to CPTED principles.
- Demonstrate how the application is consistent with the objectives of Development Permit
  7b that is to encourage buildings that enhance the heritage character of the Fort Street
  corridor.