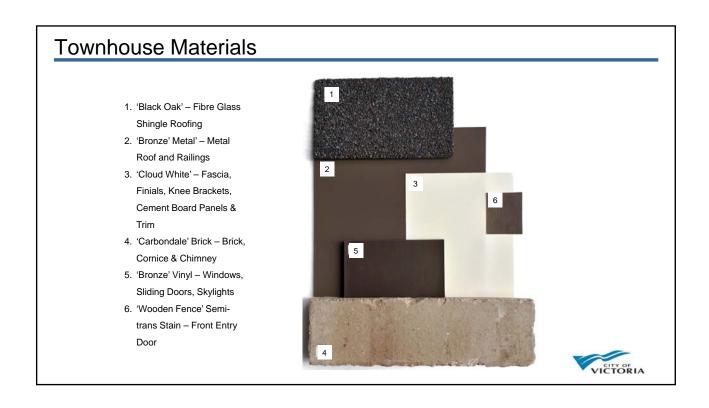

he greenspace bounded by the proposed pathway, Fort Street and the property to the east subject to CPTED principles.
- Demonstrate how the application is consistent with the objectives of Development Permit
  7b that is to encourage buildings that enhance the heritage character of the Fort Street
  corridor.

#### Subject Property – 1201 Fort Street





# **Subject Properties**





1201 Fort viewed from Pentrelew Place

1050 Pentrelew Place





### **Neighbouring Properties**





1195 Fort Street

1177 Fort Street



## Neighbouring Properties



1225 Fort Street - Viewed from Fort Street



1225 Fort Street - Viewed from Pentrelew Place



# **Neighbouring Properties**























# Townhouses Rendering







# North East Rendering from Wilspencer