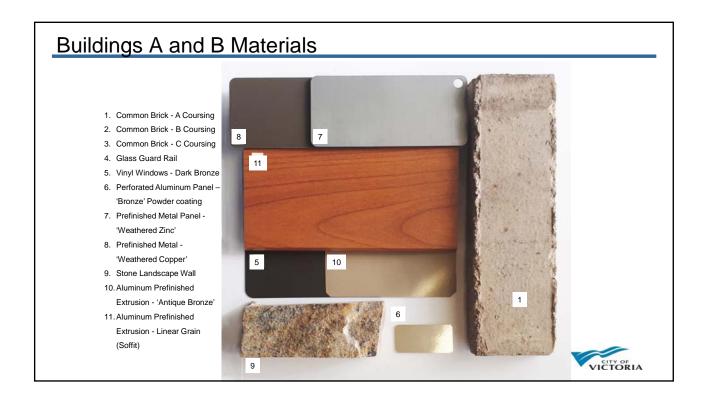

the greenspace bounded by the proposed pathway, Fort Street and the property to the east subject to CPTED principles.
- Demonstrate how the application is consistent with the objectives of Development Permit
  7b that is to encourage buildings that enhance the heritage character of the Fort Street
  corridor.

#### Subject Property – 1201 Fort Street





# **Subject Properties**





1201 Fort viewed from Pentrelew Place

1050 Pentrelew Place





### **Neighbouring Properties**





1195 Fort Street

1177 Fort Street



## Neighbouring Properties



1225 Fort Street - Viewed from Fort Street



1225 Fort Street - Viewed from Pentrelew Place



# **Neighbouring Properties**























# Townhouses Rendering







# North East Rendering from Wilspencer