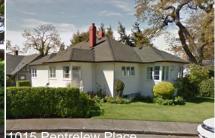

e driveway access on Pentrelew Place;
- Consider fixtures for public use and enjoyment in the landscape plan for the greenspace bounded by the proposed pathway, Fort Street and the property to the east subject to CPTED principles.
- Demonstrate how the application is consistent with the objectives of Development Permit
  7b that is to encourage buildings that enhance the heritage character of the Fort Street
  corridor.

#### Subject Property – 1201 Fort Street





# **Subject Properties**





1201 Fort viewed from Pentrelew Place

1050 Pentrelew Place





### **Neighbouring Properties**





1195 Fort Street

1177 Fort Street



## Neighbouring Properties



1225 Fort Street - Viewed from Fort Street



1225 Fort Street - Viewed from Pentrelew Place



# **Neighbouring Properties**























# Townhouses Rendering







# North East Rendering from Wilspencer