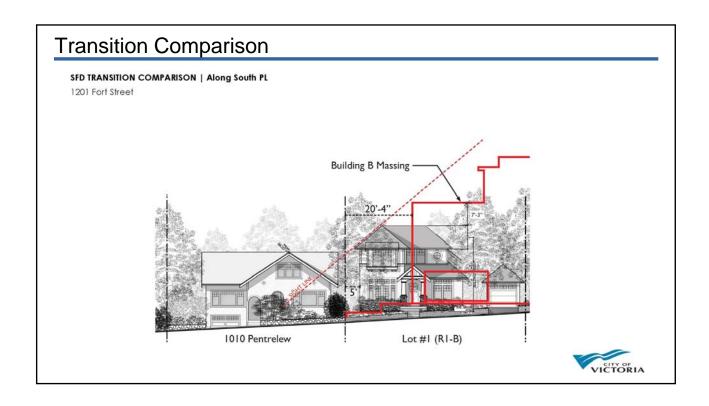

#### Council Motion – October 26, 2017

- Revise the density, massing, height and setbacks of the building to [the] south, to provide a more sensitive transition to the ground-oriented adjacent and nearby properties and mitigate concerns relating to overlook;
- Revise the massing, height and visual appearance of the townhouses, and remove the rooftop decks, to provide a more sensitive transition to the Pentrelew Place frontage and nearby properties;
- · Revise the design and visual appearance of the driveway access on Pentrelew Place;
- Consider fixtures for public use and enjoyment in the landscape plan for the greenspace bounded by the proposed pathway, Fort Street and the property to the east subject to CPTED principles.
- Demonstrate how the application is consistent with the objectives of Development Permit
  7b that is to encourage buildings that enhance the heritage character of the Fort Street
  corridor.