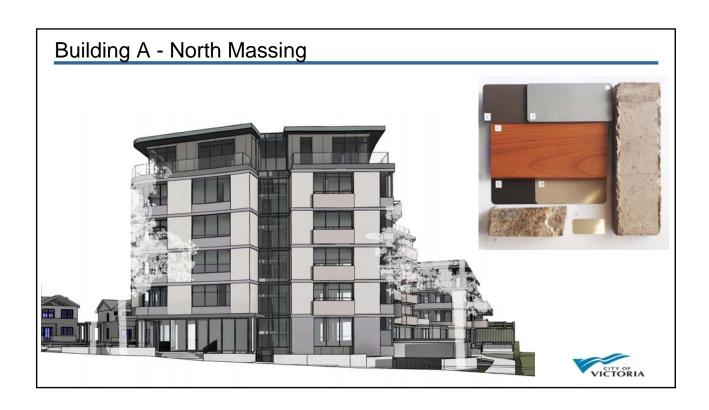

scape plan for the greenspace bounded by the proposed pathway, Fort Street and the property to the east subject to CPTED principles.
- Demonstrate how the application is consistent with the objectives of Development Permit
  7b that is to encourage buildings that enhance the heritage character of the Fort Street
  corridor.

#### Subject Property – 1201 Fort Street





# **Subject Properties**





1201 Fort viewed from Pentrelew Place

1050 Pentrelew Place





### **Neighbouring Properties**





1195 Fort Street

1177 Fort Street



## Neighbouring Properties



1225 Fort Street - Viewed from Fort Street



1225 Fort Street - Viewed from Pentrelew Place



# **Neighbouring Properties**























# Townhouses Rendering







# North East Rendering from Wilspencer