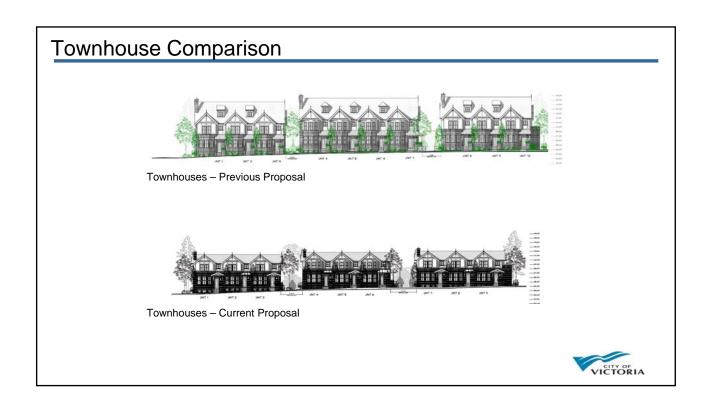

#### Council Motion – October 26, 2017

- Revise the density, massing, height and setbacks of the building to [the] south, to provide a more sensitive transition to the ground-oriented adjacent and nearby properties and mitigate concerns relating to overlook;
- Revise the massing, height and visual appearance of the townhouses, and remove the rooftop decks, to provide a more sensitive transition to the Pentrelew Place frontage and nearby properties;
- · Revise the design and visual appearance of the driveway access on Pentrelew Place;
- Consider fixtures for public use and enjoyment in the landscape plan for the greenspace bounded by the proposed pathway, Fort Street and the property to the east subject to CPTED principles.
- Demonstrate how the application is consistent with the objectives of Development Permit
  7b that is to encourage buildings that enhance the heritage character of the Fort Street
  corridor.