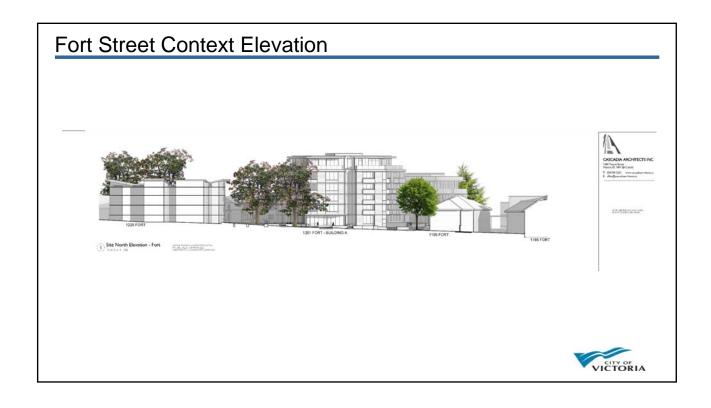

ape plan for the greenspace bounded by the proposed pathway, Fort Street and the property to the east subject to CPTED principles.
- Demonstrate how the application is consistent with the objectives of Development Permit
  7b that is to encourage buildings that enhance the heritage character of the Fort Street
  corridor.

#### Subject Property – 1201 Fort Street





# **Subject Properties**





1201 Fort viewed from Pentrelew Place

1050 Pentrelew Place





### **Neighbouring Properties**





1195 Fort Street

1177 Fort Street



## Neighbouring Properties



1225 Fort Street - Viewed from Fort Street



1225 Fort Street - Viewed from Pentrelew Place



# **Neighbouring Properties**























# Townhouses Rendering







# North East Rendering from Wilspencer