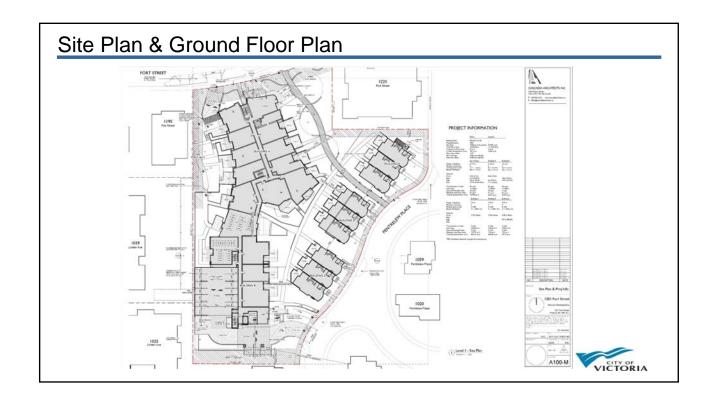

greenspace bounded by the proposed pathway, Fort Street and the property to the east subject to CPTED principles.
- Demonstrate how the application is consistent with the objectives of Development Permit
  7b that is to encourage buildings that enhance the heritage character of the Fort Street
  corridor.

#### Subject Property – 1201 Fort Street





# **Subject Properties**





1201 Fort viewed from Pentrelew Place

1050 Pentrelew Place





### **Neighbouring Properties**





1195 Fort Street

1177 Fort Street



## Neighbouring Properties



1225 Fort Street - Viewed from Fort Street



1225 Fort Street - Viewed from Pentrelew Place



# **Neighbouring Properties**























# Townhouses Rendering







# North East Rendering from Wilspencer