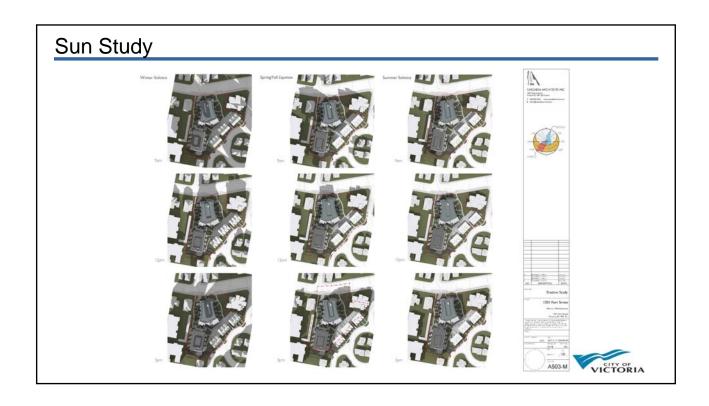

or the greenspace bounded by the proposed pathway, Fort Street and the property to the east subject to CPTED principles.
- Demonstrate how the application is consistent with the objectives of Development Permit
  7b that is to encourage buildings that enhance the heritage character of the Fort Street
  corridor.

#### Subject Property – 1201 Fort Street





# **Subject Properties**





1201 Fort viewed from Pentrelew Place

1050 Pentrelew Place





### **Neighbouring Properties**





1195 Fort Street

1177 Fort Street



## Neighbouring Properties



1225 Fort Street - Viewed from Fort Street



1225 Fort Street - Viewed from Pentrelew Place



# **Neighbouring Properties**























# Townhouses Rendering







# North East Rendering from Wilspencer