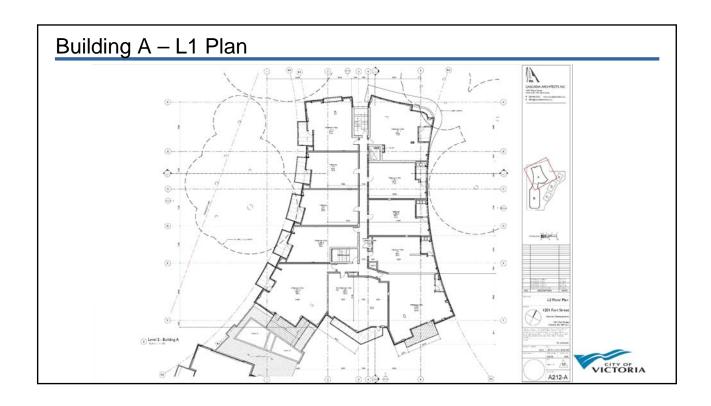

space bounded by the proposed pathway, Fort Street and the property to the east subject to CPTED principles.
- Demonstrate how the application is consistent with the objectives of Development Permit
  7b that is to encourage buildings that enhance the heritage character of the Fort Street
  corridor.

#### Subject Property – 1201 Fort Street





# **Subject Properties**





1201 Fort viewed from Pentrelew Place

1050 Pentrelew Place





### **Neighbouring Properties**





1195 Fort Street

1177 Fort Street



## Neighbouring Properties



1225 Fort Street - Viewed from Fort Street



1225 Fort Street - Viewed from Pentrelew Place



# **Neighbouring Properties**























# Townhouses Rendering







# North East Rendering from Wilspencer