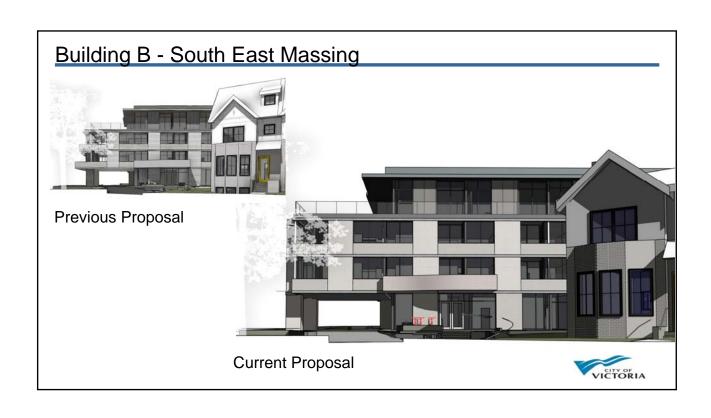

#### Council Motion – October 26, 2017

- Revise the density, massing, height and setbacks of the building to [the] south, to provide a more sensitive transition to the ground-oriented adjacent and nearby properties and mitigate concerns relating to overlook;
- Revise the massing, height and visual appearance of the townhouses, and remove the rooftop decks, to provide a more sensitive transition to the Pentrelew Place frontage and nearby properties;
- · Revise the design and visual appearance of the driveway access on Pentrelew Place;
- Consider fixtures for public use and enjoyment in the landscape plan for the greenspace bounded by the proposed pathway, Fort Street and the property to the east subject to CPTED principles.
- Demonstrate how the application is consistent with the objectives of Development Permit
  7b that is to encourage buildings that enhance the heritage character of the Fort Street
  corridor.