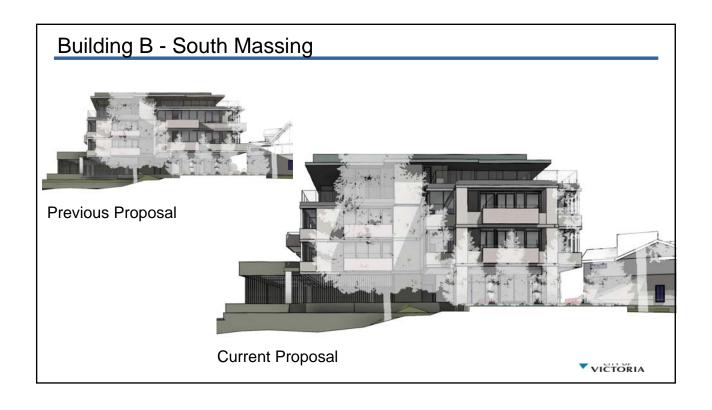

#### Council Motion – October 26, 2017

- Revise the density, massing, height and setbacks of the building to [the] south, to provide a more sensitive transition to the ground-oriented adjacent and nearby properties and mitigate concerns relating to overlook;
- Revise the massing, height and visual appearance of the townhouses, and remove the rooftop decks, to provide a more sensitive transition to the Pentrelew Place frontage and nearby properties;
- · Revise the design and visual appearance of the driveway access on Pentrelew Place;
- Consider fixtures for public use and enjoyment in the landscape plan for the greenspace bounded by the proposed pathway, Fort Street and the property to the east subject to CPTED principles.
- Demonstrate how the application is consistent with the objectives of Development Permit
  7b that is to encourage buildings that enhance the heritage character of the Fort Street
  corridor.