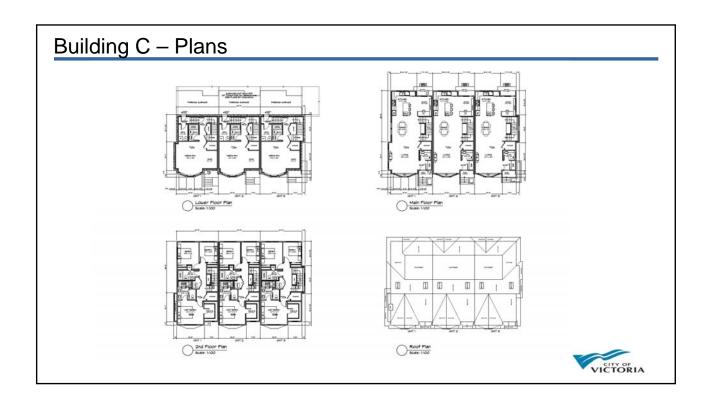

unded by the proposed pathway, Fort Street and the property to the east subject to CPTED principles.
- Demonstrate how the application is consistent with the objectives of Development Permit
  7b that is to encourage buildings that enhance the heritage character of the Fort Street
  corridor.

#### Subject Property – 1201 Fort Street





# **Subject Properties**





1201 Fort viewed from Pentrelew Place

1050 Pentrelew Place





### **Neighbouring Properties**





1195 Fort Street

1177 Fort Street



## Neighbouring Properties



1225 Fort Street - Viewed from Fort Street



1225 Fort Street - Viewed from Pentrelew Place



# **Neighbouring Properties**























# Townhouses Rendering







# North East Rendering from Wilspencer