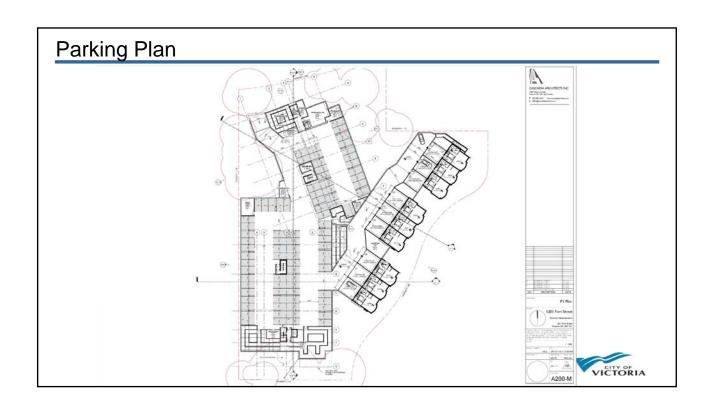

reenspace bounded by the proposed pathway, Fort Street and the property to the east subject to CPTED principles.
- Demonstrate how the application is consistent with the objectives of Development Permit
  7b that is to encourage buildings that enhance the heritage character of the Fort Street
  corridor.

#### Subject Property – 1201 Fort Street





# **Subject Properties**





1201 Fort viewed from Pentrelew Place

1050 Pentrelew Place





### **Neighbouring Properties**





1195 Fort Street

1177 Fort Street



## Neighbouring Properties



1225 Fort Street - Viewed from Fort Street



1225 Fort Street - Viewed from Pentrelew Place



# **Neighbouring Properties**























# Townhouses Rendering







# North East Rendering from Wilspencer