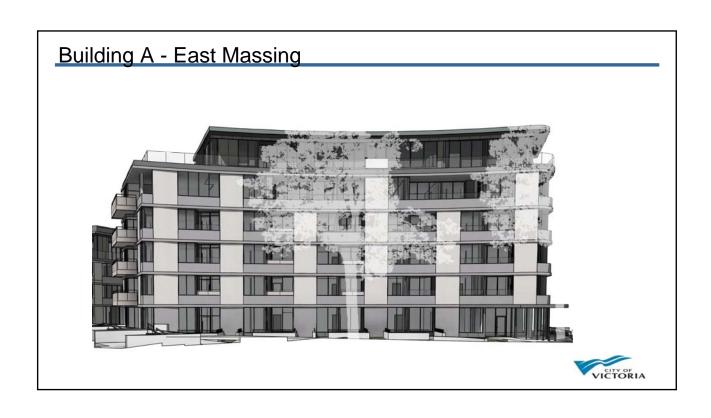

#### Council Motion – October 26, 2017

- Revise the density, massing, height and setbacks of the building to [the] south, to provide a more sensitive transition to the ground-oriented adjacent and nearby properties and mitigate concerns relating to overlook;
- Revise the massing, height and visual appearance of the townhouses, and remove the rooftop decks, to provide a more sensitive transition to the Pentrelew Place frontage and nearby properties;
- · Revise the design and visual appearance of the driveway access on Pentrelew Place;
- Consider fixtures for public use and enjoyment in the landscape plan for the greenspace bounded by the proposed pathway, Fort Street and the property to the east subject to CPTED principles.
- Demonstrate how the application is consistent with the objectives of Development Permit
  7b that is to encourage buildings that enhance the heritage character of the Fort Street
  corridor.