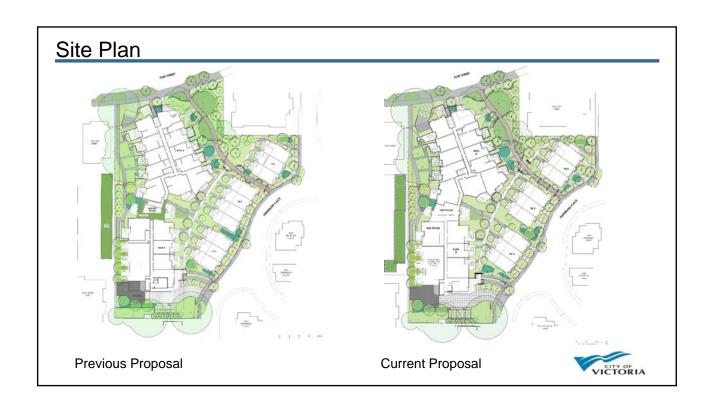

#### Council Motion – October 26, 2017

- Revise the density, massing, height and setbacks of the building to [the] south, to provide a more sensitive transition to the ground-oriented adjacent and nearby properties and mitigate concerns relating to overlook;
- Revise the massing, height and visual appearance of the townhouses, and remove the rooftop decks, to provide a more sensitive transition to the Pentrelew Place frontage and nearby properties;
- · Revise the design and visual appearance of the driveway access on Pentrelew Place;
- Consider fixtures for public use and enjoyment in the landscape plan for the greenspace bounded by the proposed pathway, Fort Street and the property to the east subject to CPTED principles.
- Demonstrate how the application is consistent with the objectives of Development Permit
  7b that is to encourage buildings that enhance the heritage character of the Fort Street
  corridor.