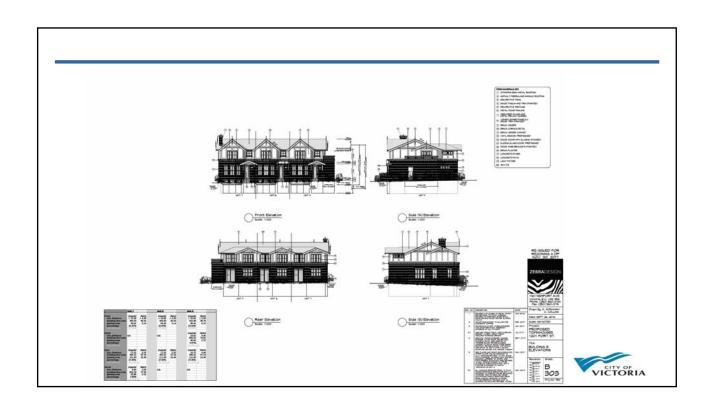

#### Council Motion – October 26, 2017

- Revise the density, massing, height and setbacks of the building to [the] south, to provide a more sensitive transition to the ground-oriented adjacent and nearby properties and mitigate concerns relating to overlook;
- Revise the massing, height and visual appearance of the townhouses, and remove the rooftop decks, to provide a more sensitive transition to the Pentrelew Place frontage and nearby properties;
- · Revise the design and visual appearance of the driveway access on Pentrelew Place;
- Consider fixtures for public use and enjoyment in the landscape plan for the greenspace bounded by the proposed pathway, Fort Street and the property to the east subject to CPTED principles.
- Demonstrate how the application is consistent with the objectives of Development Permit
  7b that is to encourage buildings that enhance the heritage character of the Fort Street
  corridor.