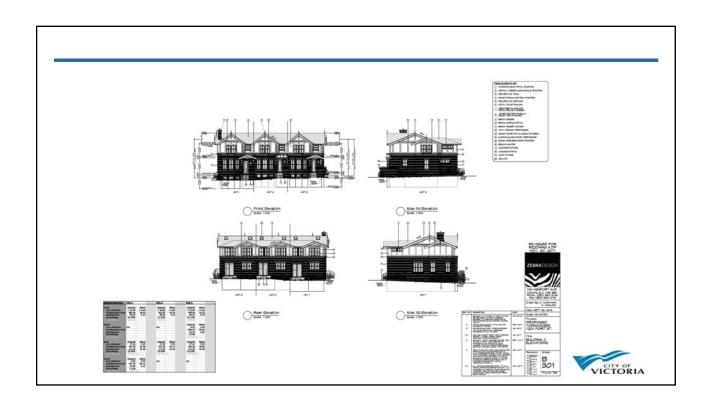

#### Council Motion – October 26, 2017

- Revise the density, massing, height and setbacks of the building to [the] south, to provide a more sensitive transition to the ground-oriented adjacent and nearby properties and mitigate concerns relating to overlook;
- Revise the massing, height and visual appearance of the townhouses, and remove the rooftop decks, to provide a more sensitive transition to the Pentrelew Place frontage and nearby properties;
- · Revise the design and visual appearance of the driveway access on Pentrelew Place;
- Consider fixtures for public use and enjoyment in the landscape plan for the greenspace bounded by the proposed pathway, Fort Street and the property to the east subject to CPTED principles.
- Demonstrate how the application is consistent with the objectives of Development Permit
  7b that is to encourage buildings that enhance the heritage character of the Fort Street
  corridor.