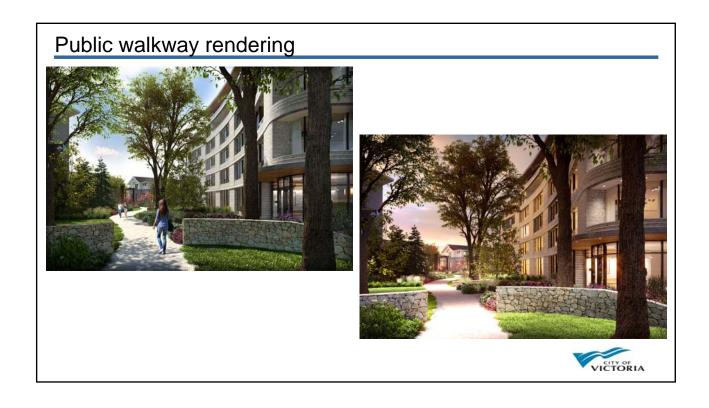

#### Council Motion – October 26, 2017

- Revise the density, massing, height and setbacks of the building to [the] south, to provide a more sensitive transition to the ground-oriented adjacent and nearby properties and mitigate concerns relating to overlook;
- Revise the massing, height and visual appearance of the townhouses, and remove the rooftop decks, to provide a more sensitive transition to the Pentrelew Place frontage and nearby properties;
- · Revise the design and visual appearance of the driveway access on Pentrelew Place;
- Consider fixtures for public use and enjoyment in the landscape plan for the greenspace bounded by the proposed pathway, Fort Street and the property to the east subject to CPTED principles.
- Demonstrate how the application is consistent with the objectives of Development Permit
  7b that is to encourage buildings that enhance the heritage character of the Fort Street
  corridor.