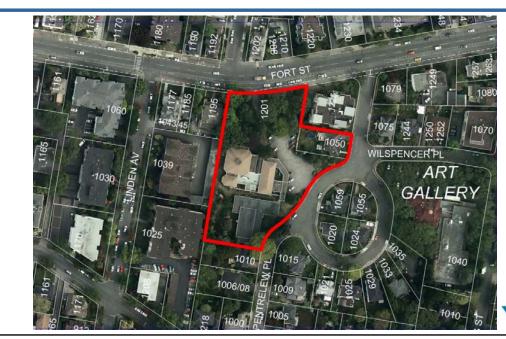

#### Subject Property – 1201 Fort Street

# **Subject Properties**

1201 Fort viewed from Pentrelew Place

1050 Pentrelew Place