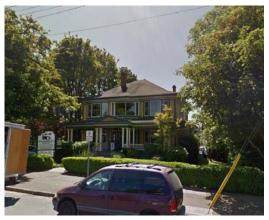

pearance of the townhouses, and remove the rooftop decks, to provide a more sensitive transition to the Pentrelew Place frontage and nearby properties;
- · Revise the design and visual appearance of the driveway access on Pentrelew Place;
- Consider fixtures for public use and enjoyment in the landscape plan for the greenspace bounded by the proposed pathway, Fort Street and the property to the east subject to CPTED principles.
- Demonstrate how the application is consistent with the objectives of Development Permit
  7b that is to encourage buildings that enhance the heritage character of the Fort Street
  corridor.

#### Subject Property – 1201 Fort Street





# **Subject Properties**





1201 Fort viewed from Pentrelew Place

1050 Pentrelew Place





### **Neighbouring Properties**





1195 Fort Street

1177 Fort Street



## Neighbouring Properties



1225 Fort Street - Viewed from Fort Street



1225 Fort Street - Viewed from Pentrelew Place



# **Neighbouring Properties**























# Townhouses Rendering







# North East Rendering from Wilspencer