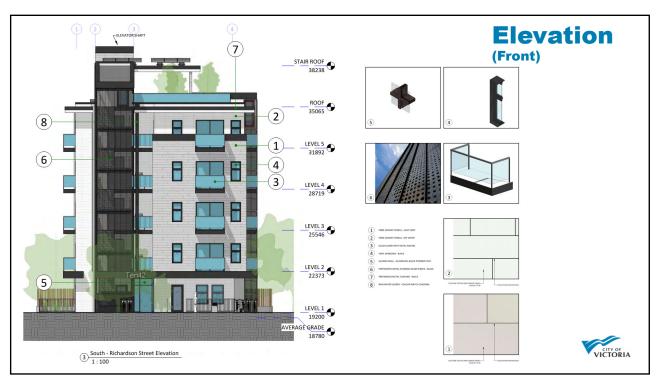

  Maximum site coverage required is 40% and the project proposed 60.02% (now 52.7%).

  Re-examination of the materiality particularly regarding the exterior cladding."

19

On July 14, 2022, Council passed the following motion at the Committee of the Whole meeting: