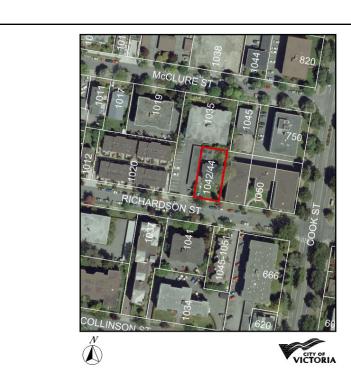

**Aerial Photo** 

1020 Richardson Street

1035 Richardson Street

1050 Richardson Street

1051 Richardson Street

1041 Richardson Street

That the Advisory Design Panel recommend to Council that Development Permit with Variances Application does not sufficiently meet the applicable design guidelines and policies and should be declined (and that the key areas that should be revised include):