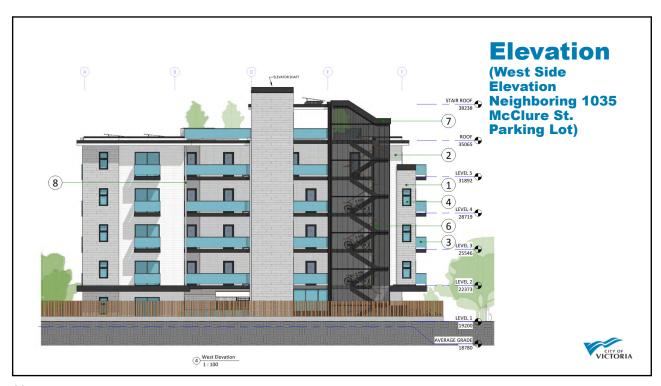

**Aerial Photo** 















1020 Richardson Street



1035 Richardson Street





1050 Richardson Street



1051 Richardson Street



1041 Richardson Street



































That the Advisory Design Panel recommend to Council that Development Permit with Variances Application does not sufficiently meet the applicable design guidelines and policies and should be declined (and that the key areas that should be revised include):

- Variances are not supportable. The proposal has only a third of the site area required in this zone.

  The architectural expression, particularly the stair tower, has a more institutional rather than a residential expression as
- Open space requirement is 50% and the project proposed 28.7% (now 39.8%).

  Maximum site coverage required is 40% and the project proposed 60.02% (now 52.7%).

  Re-examination of the materiality particularly regarding the exterior cladding."





19





On July 14, 2022, Council passed