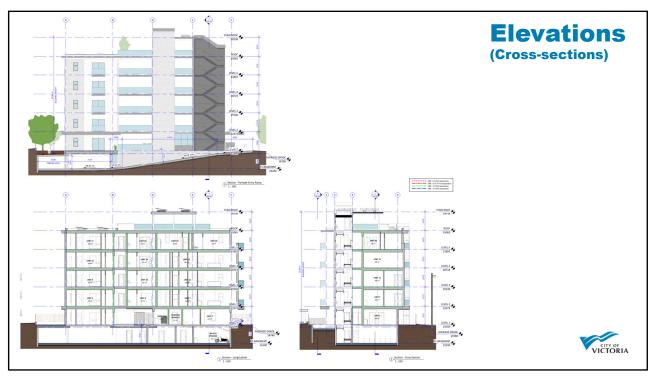

- Variances are not supportable. The proposal has only a third of the site area required in this zone.

  The architectural expression, particularly the stair tower, has a more institutional rather than a residential expression as
- Open space requirement is 50% and the project proposed 28.7% (now 39.8%).

  Maximum site coverage required is 40% and the project proposed 60.02% (now 52.7%).

  Re-examination of the materiality particularly regarding the exterior cladding."

19

On July 14, 2022, Council passed the following motion at the Committee of the Whole meeting: