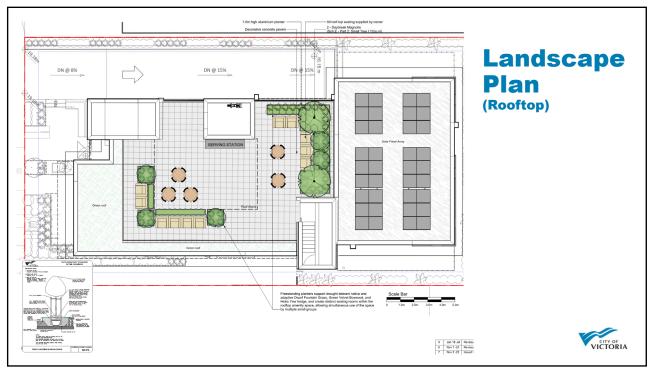

**Aerial Photo** 

1020 Richardson Street

1035 Richardson Street

1050 Richardson Street

1051 Richardson Street

1041 Richardson Street

That the Advisory Design Panel recommend to Council that Development Permit with Variances Application does not sufficiently meet the applicable design guidelines and policies and should be declined (and that the key areas that should be revised include):

- Variances are not supportable. The proposal has only a third of the site area required in this zone.

  The architectural expression, particularly the stair tower, has a more institutional rather than a residential expression as
- Open space requirement is 50% and the project proposed 28.7% (now 39.8%).

  Maximum site coverage required is 40% and the project proposed 60.02% (now 52.7%).

  Re-examination of the materiality particularly regarding the exterior cladding."

19

On July 14, 2022, Council passed the following motion at the Committee of the Whole meeting: