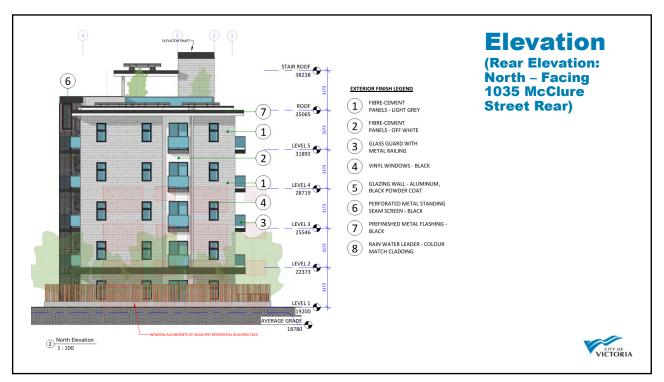

**Aerial Photo** 















1020 Richardson Street



1035 Richardson Street





1050 Richardson Street



1051 Richardson Street



1041 Richardson Street



































That the Advisory Design Panel recommend to Council that Development Permit with Variances Application does not sufficiently meet the applicable design guidelines and policies and should be declined (and that the key areas that should be revised include):

- Variances are not supportable. The proposal has only a third of the site area required in this zone.

  The architectural expression, particularly the stair tower, has a more institutional rather than a residential expression as
- Open space requirement is 50% and the project proposed 28.7% (now 39.8%).

  Maximum site coverage required is 40% and the project proposed 60.02% (now 52.7%).

  Re-examination of the materiality particularly regarding the exterior cladding."





19





On July 14, 2022, Council passed the