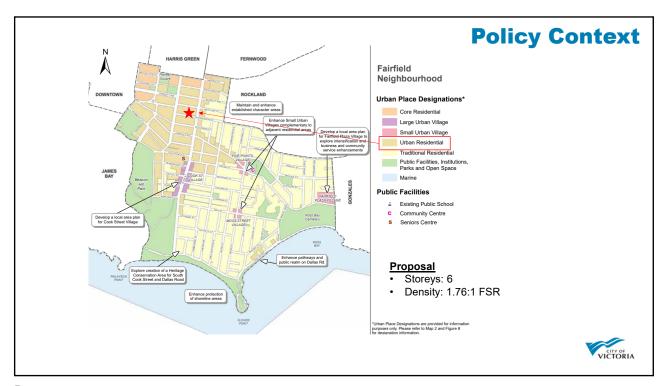

**Aerial Photo** 















1020 Richardson Street



1035 Richardson Street





1050 Richardson Street



1051 Richardson Street



1041 Richardson Street



































That the Advisory Design Panel recommend to Council that Development Permit with Variances Application does not sufficiently meet the applicable design guidelines and policies and should be declined (and that the key areas that should be revised include):

- Variances are not supportable. The proposal has only a third of the site area required in this zone.

  The architectural expression, particularly the stair tower, has a more institutional rather than a residential expression as
- Open space requirement is 50% and the project proposed 28.7% (now 39.8%).

  Maximum site coverage required is 40% and the project proposed 60.02% (now 52.7%).

  Re-examination of the materiality particularly regarding the exterior cladding."





19





On July 14, 2022, Cou