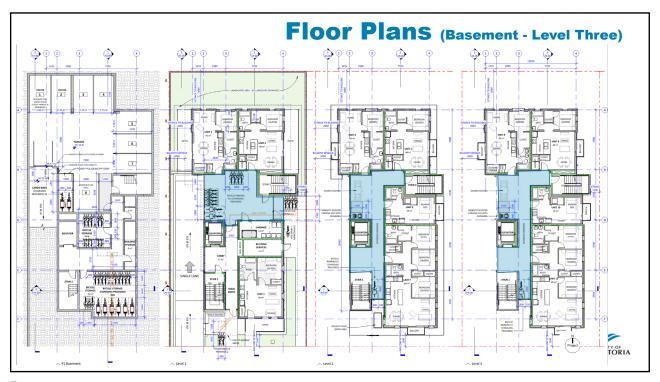

- Variances are not supportable. The proposal has only a third of the site area required in this zone.

  The architectural expression, particularly the stair tower, has a more institutional rather than a residential expression as
- Open space requirement is 50% and the project proposed 28.7% (now 39.8%).

  Maximum site coverage required is 40% and the project proposed 60.02% (now 52.7%).

  Re-examination of the materiality particularly regarding the exterior cladding."

19

On July 14, 2022, Council passed the following motion at the Committee of the Whole meeting: