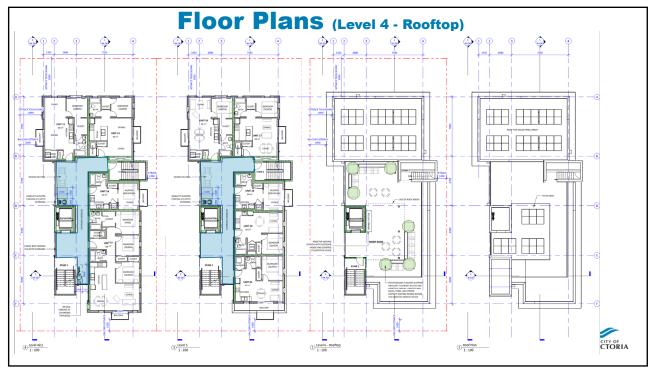

- Variances are not supportable. The proposal has only a third of the site area required in this zone.

  The architectural expression, particularly the stair tower, has a more institutional rather than a residential expression as
- Open space requirement is 50% and the project proposed 28.7% (now 39.8%).

  Maximum site coverage required is 40% and the project proposed 60.02% (now 52.7%).

  Re-examination of the materiality particularly regarding the exterior cladding."

19

On July 14, 2022, Council passed the following motion at the Committee of the Whole meeting: