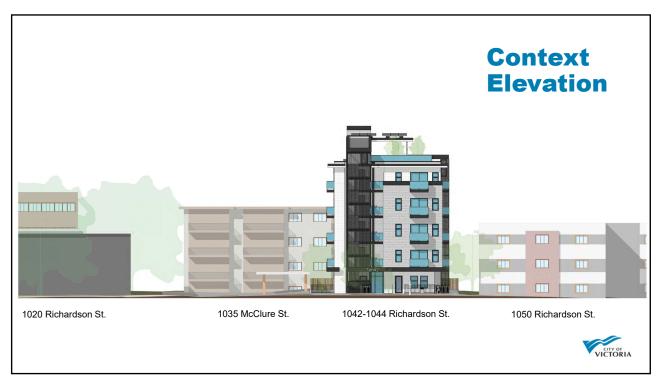

- Variances are not supportable. The proposal has only a third of the site area required in this zone.

  The architectural expression, particularly the stair tower, has a more institutional rather than a residential expression as
- Open space requirement is 50% and the project proposed 28.7% (now 39.8%).