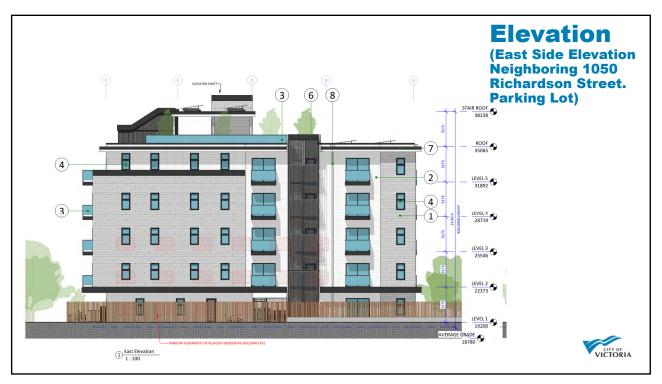

**Aerial Photo** 















1020 Richardson Street



1035 Richardson Street





1050 Richardson Street



1051 Richardson Street



1041 Richardson Street



































That the Advisory Design Panel recommend to Council that Development Permit with Variances Application does not sufficiently meet the applicable design guidelines and policies and should be declined (and that the key areas that should be revised include):

- Variances are not supportable. The proposal has only a third of the site area required in this zone.

  The architectural expression, particularly the stair tower, has a more institutional rather than a residential expression as
- Open space requirement is 50% and the project proposed 28.7% (now 39.8%).

  Maximum site coverage required is 40% and the project proposed 60.02% (now 52.7%).

  Re-examination of the materiality particularly regarding the exterior cladding."





19





On July 14, 2022, Council passed th