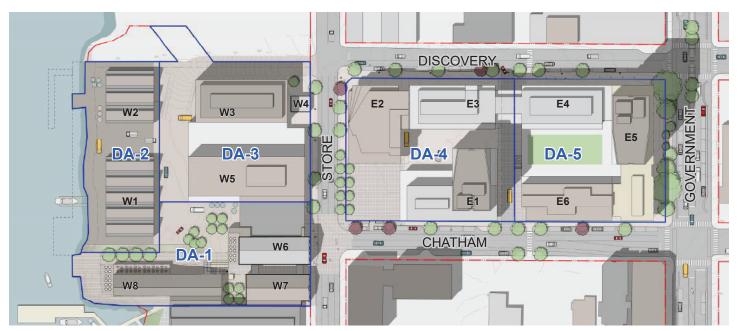

Nov 29, 2023 Capital Culture District - Supplementary Project Data

| Development | Site Area | Total Floor | FSR     | Maximum Residential     | Maximum Residential     | Residential Tenure             |
|-------------|-----------|-------------|---------|-------------------------|-------------------------|--------------------------------|
| Area (DA)   | (sqft)    | Area        |         | Gross Floor Area (sqft) | Gross Floor Area (sqft) |                                |
| DA-1        | 57,031    | 84,265      | 1.48 :1 | n/a                     | n/a                     | n/a                            |
| DA-2        | 40,956    | 53,150      | 1.30 :1 | n/a                     | n/a                     | n/a                            |
| DA-3        | 64,344    | 183,899     | 2.86 :1 | 80,400                  | 81,600                  | W5 = strata                    |
| DA-4        | 68,957    | 239,374     | 3.47 :1 | 118,400                 | 120,000                 | E1 = market rental; live/work; |
|             |           |             |         |                         |                         | (a portion to be affordable    |
|             |           |             |         |                         |                         | rental subject to outcome of   |
|             |           |             |         |                         |                         | land lift analysis)            |
| DA-5        | 61,606    | 317,991     | 5.16 :1 | 207,800                 | 210,000                 | E5 = strata                    |
|             |           |             |         |                         |                         | E6 = strata                    |
| West Block  |           |             |         |                         |                         |                                |
| DA-1, DA-2, |           |             |         |                         |                         |                                |
| DA-3        | 162,331   | 321,314     | 1.98 :1 |                         |                         |                                |
| East Block  | ·         |             |         |                         |                         |                                |
| DA-4, DA-5  | 130,563   | 557,365     | 4.27 :1 |                         |                         |                                |
| Combined    | 292,894   | 878,679     | 3.00 :1 | ]                       |                         |                                |

**Development Areas** 